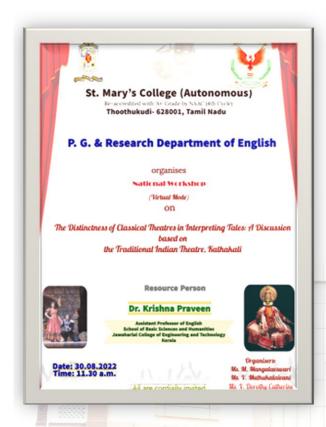

#### National Workshop on "Kathakali and Shakespeare"

Intellectual Property Rights and IP

Management for Start - up