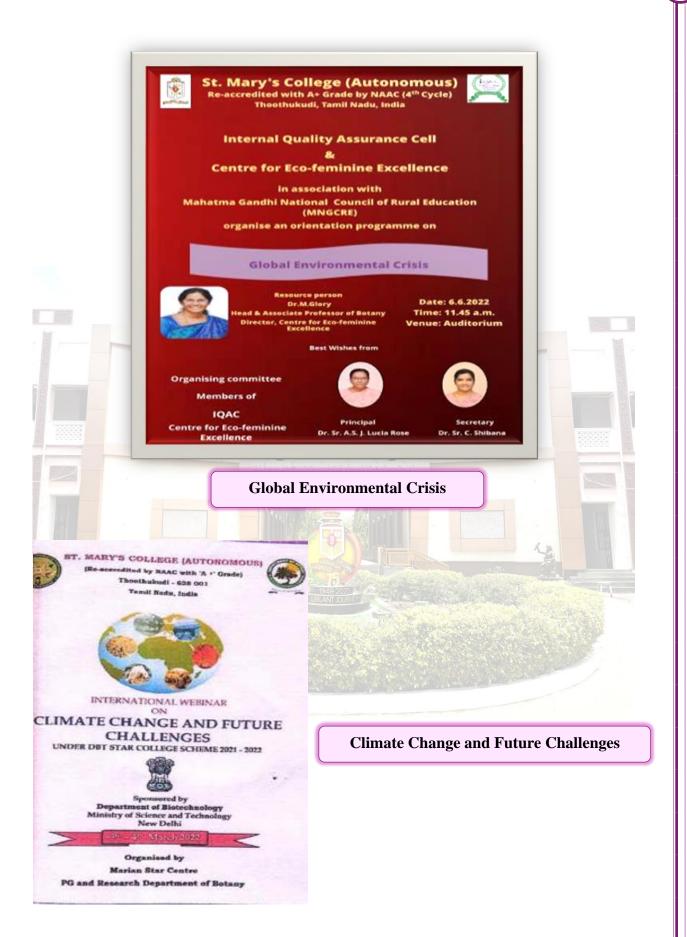

## **Climate Change and Future Challenges**

Principal
St. Mary's College (Autonomous)
Thoothukudi-628 001.

Criterion I SSR Cycle V

 $\cup$