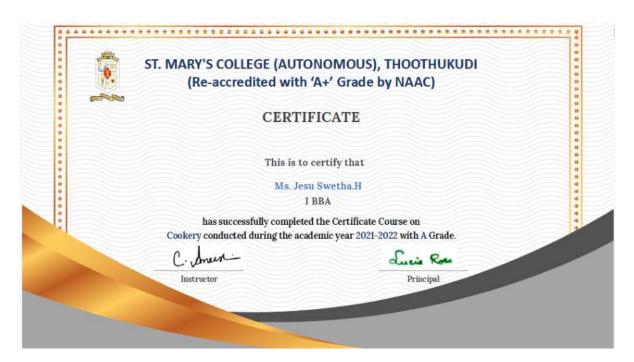

|
| 36 | Meerayasmin S               | Psychology       | 16 | 22 | 5 | 43 | 86 | A        |
| 37 | Jenitta A                   | Psychology       | 15 | 22 | 5 | 42 | 84 | A        |

#### Report

Cookery was offered as a Certificate Course by the college for 30 hours 21.02.2022 to 29.03.2022 to the first year undergraduate students. Dr. Siluvai Kirubagari Anneshia was the staff in-charge and instructor for the cookery course. The course was held after the regular college hours from 2 p.m. to 4 p.m. The students were made to appear for practical and theory test at the end of the programme and were issued certificates with Grade levels according to their performance and percentage of attendance. A total of 37 students enrolled and all of them completed the course.

#### Certificate



# St. Mary's College, (Autonomous) Re- accredited with A+ grade by NAAC (4<sup>th</sup> Cycle) Thoothukudi, Tamil Nadu

# DEPARTMENT OF PSYCHOLOGY

Offers
Certificate Course

"CRIME PSYCHOLOGY"

Course Code: 21CSPS51 Duration: 30 hours

#### **Course Module**

Duration: 60 hours Course Code: 21CSPS51

#### Aim:

The aim of this course is to provide students with a comprehensive understanding of the psychological factors underlying criminal behavior.

#### **Objectives:**

- 1. Understand the psychological theories and concepts related to crime and criminal behavior.
- 2. Analyze the psychological factors influencing criminal behavior and victimology.

#### **Course Outcome**

- 1. Understand the basics of crime and the meaning of crime psychology.
- 2. Become familiar to the theories of