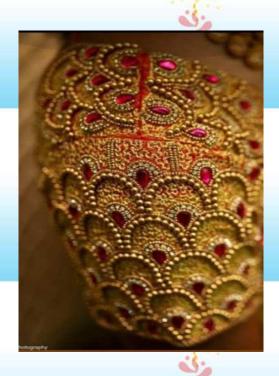

# **Report of certificate course 2021-2022**

Aari Work was offered as certificate course by St. Mary's College (Autonomous), Thoothukudi from 21.02. 2022 to 29.03.2022 for the students of B.Com (SSC), BBA, Maths, Microbiology and Psychology. Mrs.Roshini.R, was the instructor of Aari Work and the course was held from 2.00 p.m to 4.00 pm. 32 students enrolled and 29 students completed the course. The students were very interested to make new designs of blouses. The students appeared for the practical test and they were issued certificate according to their percentage of attendance and grade.

# Outcomes

- Can do blouse work with different designs
- Can earn money while studying