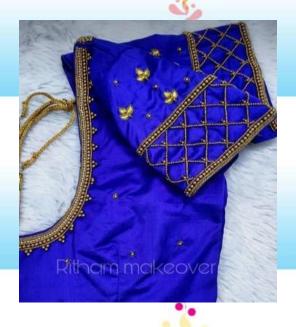

# **Report of certificate course 2021-2022**

Aari Work was offered as certificate course by St. Mary's College (Autonomous), Thoothukudi from 21.02. 2022 to 29.03.2022 for the students of B.Com (SSC), BBA, Maths, Microbiology and Psychology. Mrs.Roshini.R, was the instructor of Aari Work and the course was held from 2.00 p.m to 4.00 pm. 32 students enrolled and 29 students completed the course. The students were very interested to make new designs of blouses. The students appeared for the practical test and they were issued certificate according to their percentage of attendance and grade.

# Outcomes

- Can do blouse work with different designs
- Can earn money while studying