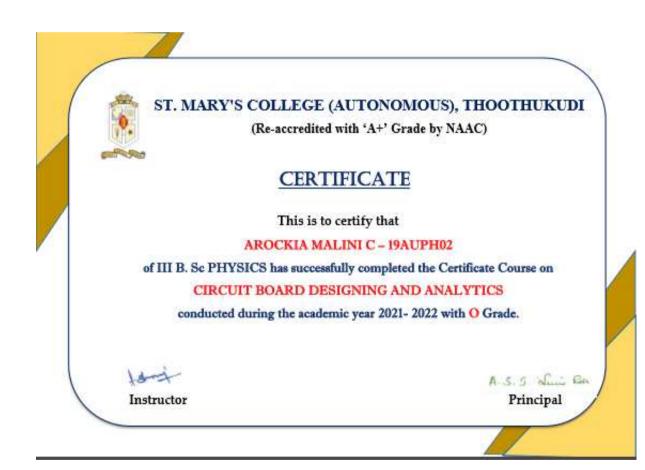

A SERIN.S      | 0 |
| 19AUPH47 | TRINISHA.S              | О |
| 19AUPH48 | UMA NAGALAKSHMI .M. U   | О |
| 19AUPH49 | VIJAYALAKSHMI.M         | О |
|          |                         | 1 |

#### Report of the Career Oriented Course 2021-2022

Circuit Board Design and Analytics was offered as Career Oriented Course by the Department of Physics from 12.07.2021 – 27.10.2021 to the III year B.Sc., Physics students. Mr. A. Shunmugaraj was the Instructor and the course was held after the regular college hours it totally covers 30 hours. The students were made to appear for an oral and written test at the end of the course and were issued certificates with Grade levels according to their percentage of attendance. 49 students were enrolled and benefitted out of this course.

#### Certificate





#### St. Mary's College, (Autonomous)

Re - accredited with A+ grade by NAAC (4<sup>th</sup> Cycle)

Thoothukudi, Tamil Nadu

### Department of Business Administration

in Collaboration with

Edify Solutions "EDUCATE for change"

Offers
Value Added Course

"Connect"- Effective Communication Skills Programme

**COURSE CODE-21CSBA51** 

**DURATION-30 Hours** 

Soft Skills Training Brochure

#### **Learning Outcome**

Upon the completion of the course, the students will be able to

| 1.  | Articulate self-motivation to set and achieve goals                                                                  |
|-----|----------------------------------------------------------------------------------------------------------------------|
| 2.  | Integrate impressive ways of self-introduction, bo