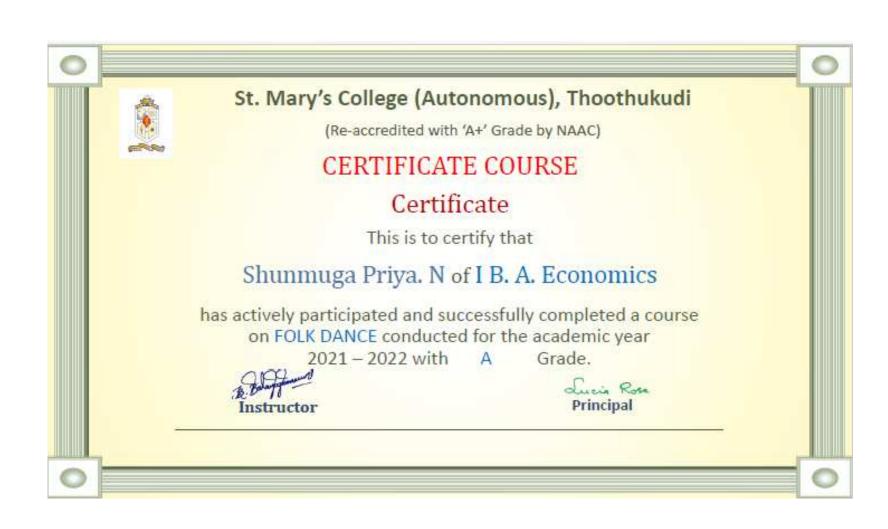

| Folk | Fail |
| 38 | Vinisha. C                | History  | Folk | Fail |
| 39 | Thanusiya Thasina Mary. A | Commerce | Folk | Fail |
| 40 | Aishwarya. P              | Commerce | Folk | Fail |
| 41 | Brightsha. K              | History  | Folk | Fail |

### Report

Folk was offered as a Certificate Course by the college from 21.02.2022 to 29.03.2022 to the first year undergraduate students. Ms. B. Bala Yoga Meena was the instructor of Folk Dance and the course was held after the regular college hours from 2 p.m. to 4 p.m. The students were made to appear for oral and practical test at the end of the programme and were issued certificates with Grade levels according to their percentage of attendance. A total of 41 students enrolled and 32 students were benefitted through this course.





# ST. MARY'S COLLEGE (AUTONOMOUS) THOOTHUKUDI. (RE-ACCREDITED WITH 'A+' GRADE BY NAAC)

**DEPARTMENT OF MICROBIOLOGY** 

**CAREER ORIENTED COURSE:**FOOD PROCESSING TECHNOLOGY

COURSE CODE: 21CSMI51

**DURATION: 30 HOURS** 

FOR ACADEMIC YEAR: 2021-2022

# **CAREER ORIENTED COURSE**

# Aim:

To enhance the students intention of cooking to see that the food undergoes

- \*A physical and at times
- \*Chemical changes and that the
- \*end result is edible and acceptable.

# **Objectives:**

This course is to educate with the intension of providing practical training in the area of food processing and preparation of various food products.

# **Course outcome:**

- \*Improves self-confidence.
- \*Increased cultural awareness.
- \*Get familiarized with your kitchen

# SYLLABUS:

- 1. Preparat