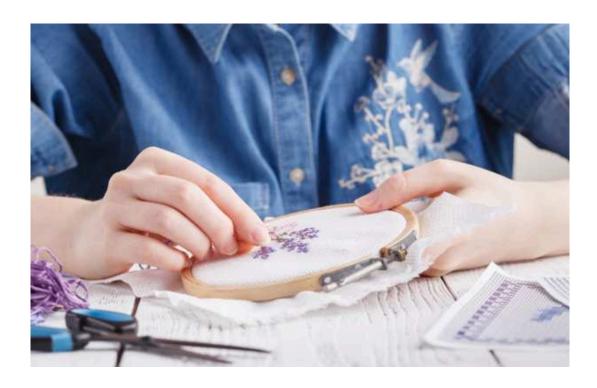

'A+' Grade by NAAC)

## CERTIFICATE

This is to certify that

Ms. Thivya dharshini K

I B.Com Sec B

has successfully completed the Certificate Course on FASHION DESIGNING conducted during the academic year 2022 - 2023 with A Grade.

S. Saviasa Vi

Instructor

Lucia Ross



•

.

0

.

## ST. MARY'S COLLEGE (AUTONOMOUS), THOOTHUKUDI (Re-accredited with 'A+' Grade by NAAC)

## CERTIFICATE

This is to certify that

Ms. Mercy Victoria

I B.Sc. Microbiology

has successfully completed the Certificate Course on FASHION DESIGNING conducted during the academic year 2022 - 2023 with A Grade.

S. Saviasa Vi

Instructor

Lucia Ross



## St. Mary's College (Autonomous) Thoothukudi, Tamil Nadu

## (Re – accredited with A+ grade by NAAC)

First Year Certificate Course

## Fashion Designing 2022-2023



**Duration – 30 hours** 

**Course Code - 22UCFD11** 

|           | , * <b>s</b>                                       | т.   | M    | AI   | RY   | 's           | С   | O | LL  | EG  | E          | 1    |         | 4 (   | AD    | tợ\$          | 101<br>V | non     | *      |
|-----------|----------------------------------------------------|------|------|------|------|--------------|-----|---|-----|-----|------------|------|---------|-------|-------|---------------|----------|---------|--------|
|           | REGI                                               | ST   | EF   | 0    | E    | ŦΑ           | TF  | N | DA  | N   | CE         | . 1  | -       | 1.5   | Ö     | $\tilde{c}''$ | H        | EN      | ř      |
| S.<br>No. | Name of Pupils                                     | 01.0