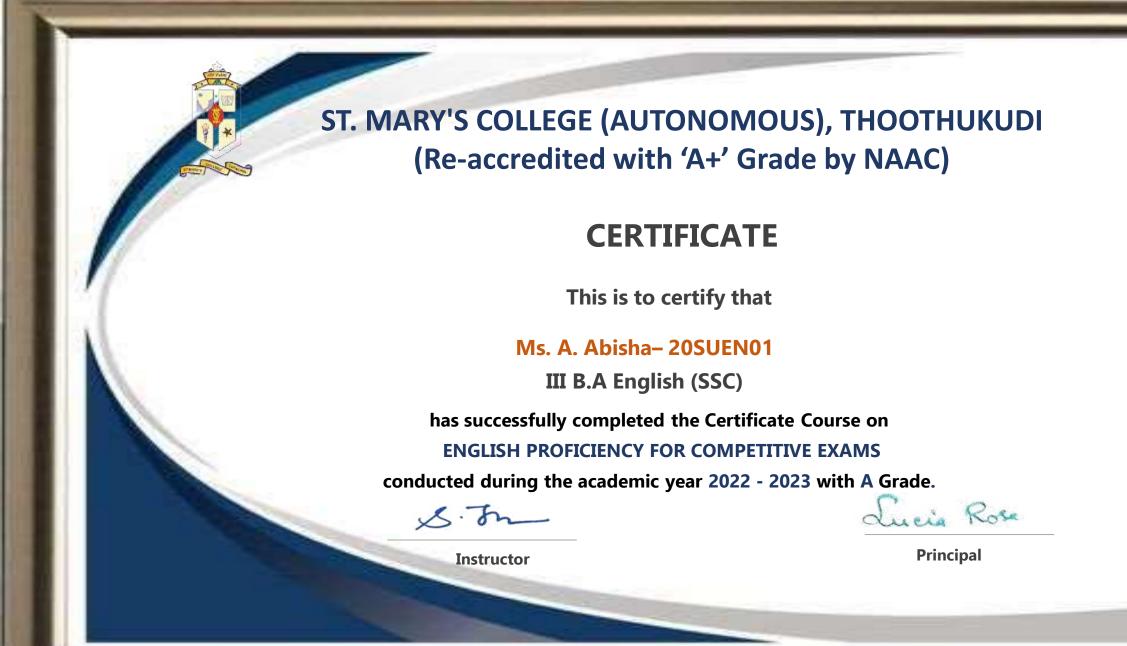

# ST. MARY'S COLLEGE (AUTONOMOUS), THOOTHUKUDI (Re-accredited with 'A+' Grade by NAAC)

### **CERTIFICATE**

This is to certify that

Ms. Krithika I BBA

has successfully completed the Certificate Course on

AARI WORK conducted during the academic year 2022 - 2023 with A Grade.

Loshin

Instructor

Lucia Ross