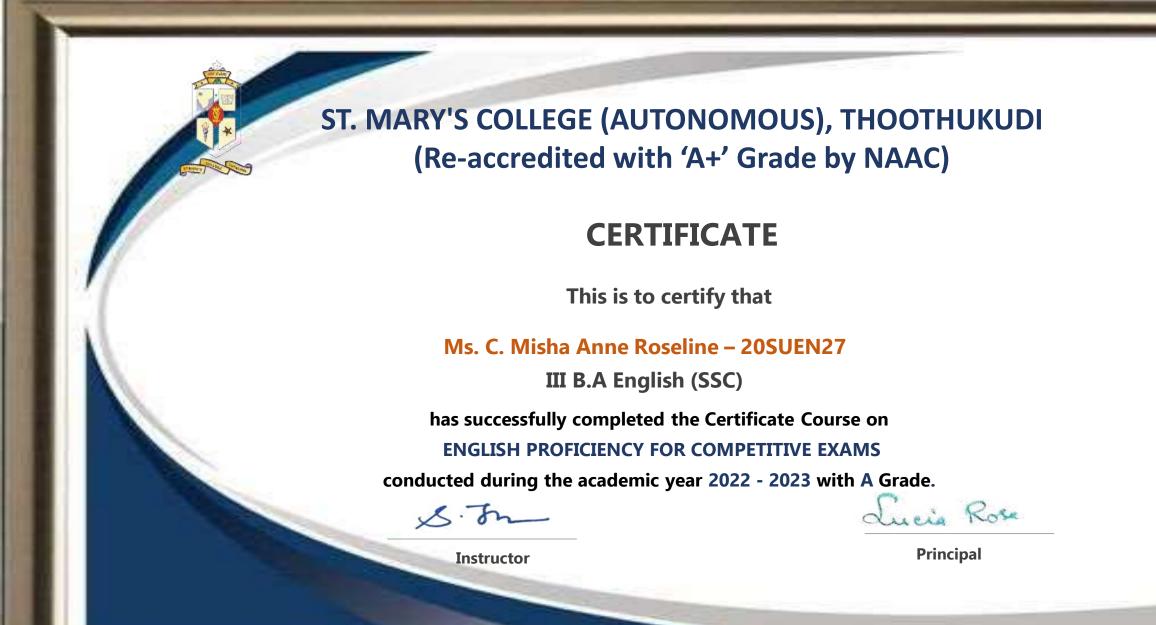

### **CERTIFICATE**

This is to certify that

Ms. Narmadha Devi

I B A English

has successfully completed the Certificate Course on

AARI WORK conducted during the academic year 2022 - 2023 with A Grade.

Loshin

Instructor

Lucia Ross

•

•

•

.