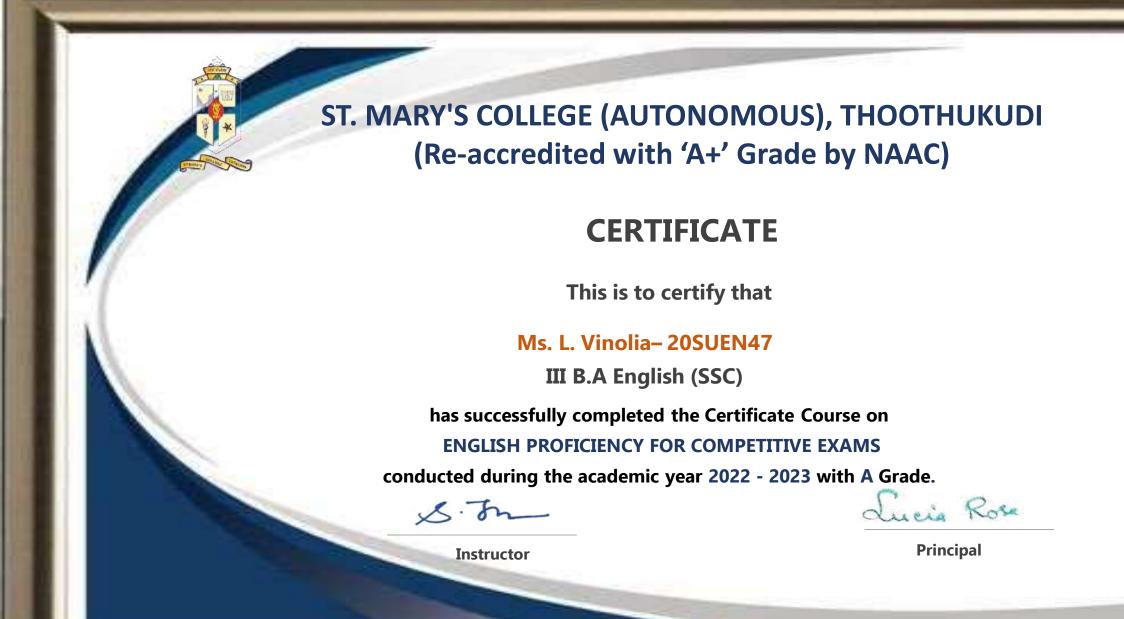

# ST. MARY'S COLLEGE (AUTONOMOUS), THOOTHUKUDI (Re-accredited with 'A+' Grade by NAAC)

### **CERTIFICATE**

This is to certify that

Ms. Narmadha Devi

I B A English

has successfully completed the Certificate Course on

AARI WORK conducted during the academic year 2022 - 2023 with A Grade.

Loshin

Instructor

Lucia Ross

•

•

•

.