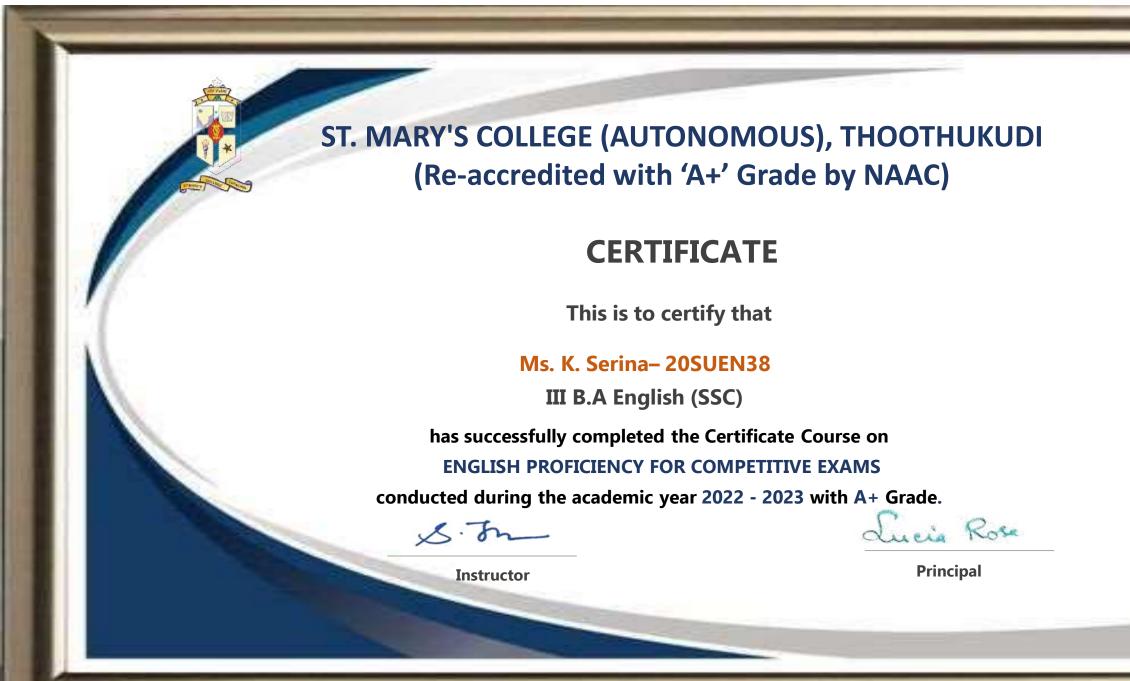

# ST. MARY'S COLLEGE (AUTONOMOUS), THOOTHUKUDI (Re-accredited with 'A+' Grade by NAAC)

### **CERTIFICATE**

This is to certify that

Ms. Uma Nithya Shree. K

I B.Com Sec B

has successfully completed the Certificate Course on

AARI WORK conducted during the academic year 2022 - 2023 with A Grade.

Lostin

Instructor

Lucia Ross

•

•

.