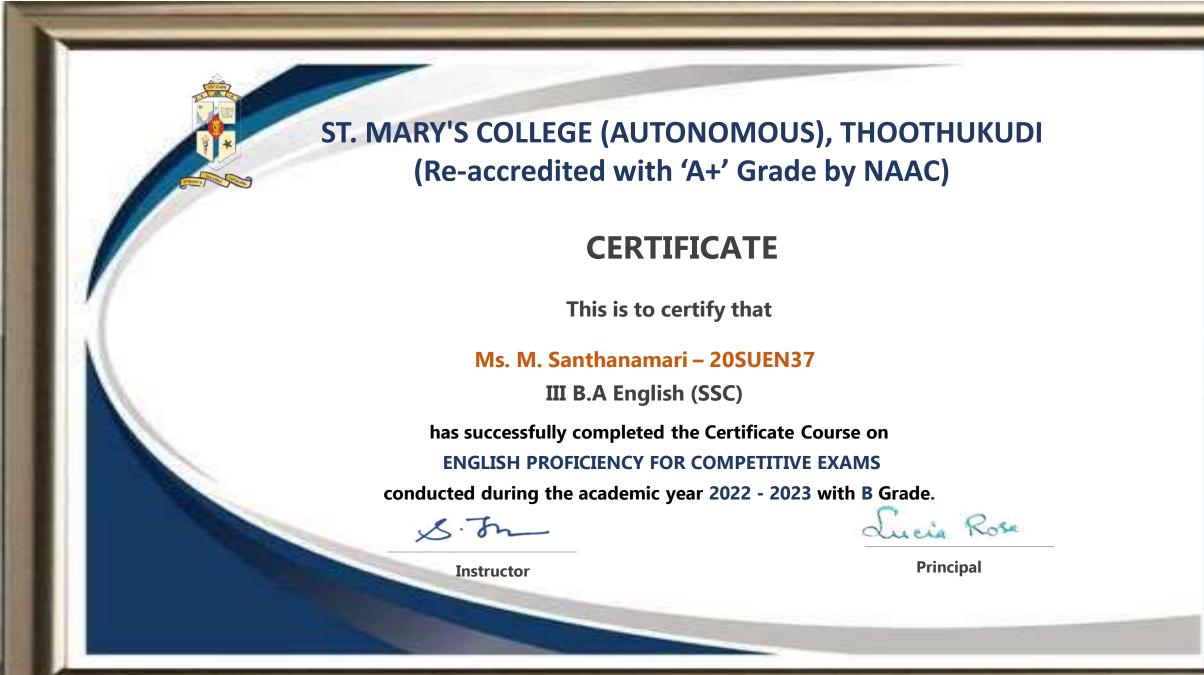

# ST. MARY'S COLLEGE (AUTONOMOUS), THOOTHUKUDI (Re-accredited with 'A+' Grade by NAAC)

### **CERTIFICATE**

This is to certify that

Ms. Martina.P

I B.Com Sec A

has successfully completed the Certificate Course on

AARI WORK conducted during the academic year 2022 - 2023 with A Grade.

Lostin

Instructor