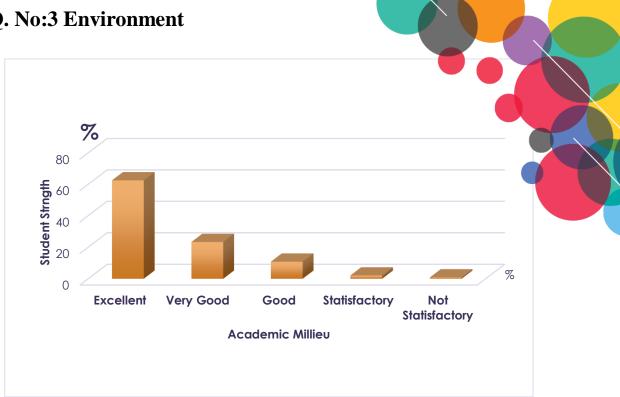

| S.No.  | Overtiannaine                                     | Rating |   |   |   |   |
|--------|---------------------------------------------------|--------|---|---|---|---|
| S.110. | Questionnaire                                     |        | 4 | 3 | 2 | 1 |
| 1.     | Admission Procedure                               |        |   |   |   |   |
| 2.     | Fee Structure                                     |        |   |   |   |   |
| 3.     | Environment                                       |        |   |   |   |   |
| 4.     | Infrastructure & Lab Facilities                   |        |   |   |   |   |
| 5.     | Library                                           |        |   |   |   |   |
| 6.     | Canteen Facilities                                |        |   |   |   |   |
| 7.     | Hostel Facilities                                 |        |   |   |   |   |
| 8.     | Developmental activities organised by the College |        |   |   |   |   |
| 9.     | Sports                                            |        |   |   |   |   |
| 10.    | Focus on Life Skills                              |        |   |   |   |   |
| 11.    | Focus on Employability Skills                     |        |   |   |   |   |
| 12.    | Progression in Career after course completion     |        |   |   |   |   |