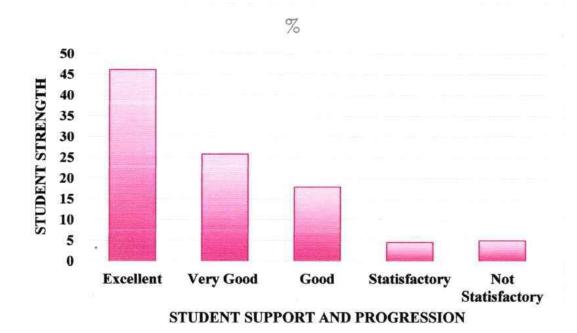

### Q. No: 12 Progression in Career after course completion

Principal
St. Mary's College (Autonomous)
Thoothukudi-628 001.

AY 2020 - 2021