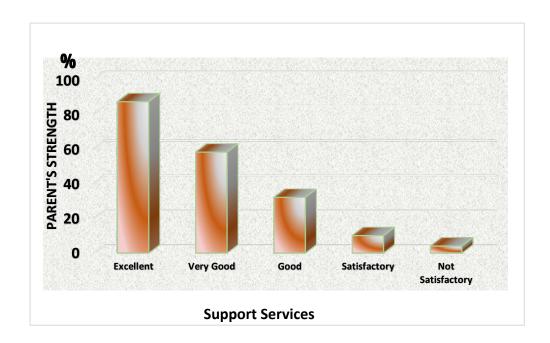

- Q. No:18 Rate the following support services provided by the institution.
  - a) Canteen b) Students Centre

Q. No:19 Does the Institution carry out the follow up action based on your suggestions?

Q. No:20 What is your overall rating of the Institute?