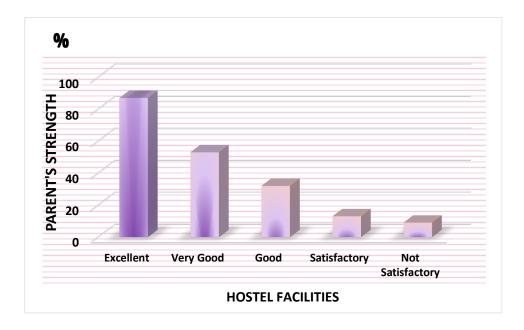

Q. No:15 How does your ward feel about the hostel facilities of the institution?

Q. No:16 How do you feel about the student mentoring system practiced in theinstitution?

- Q. No:17 How do you rate the following facilities provided by the institution?
  - a) Infrastructure
- b) Library