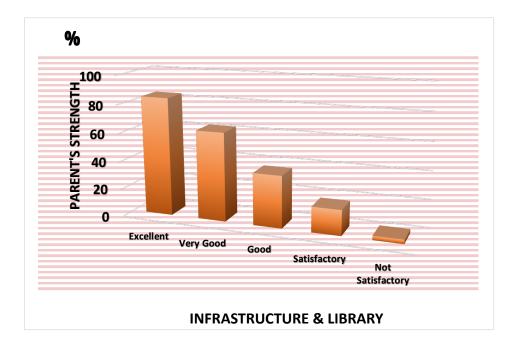

Q. No:15 How does your ward feel about the hostel facilities of the institution?

Q. No:16 How do you feel about the student mentoring system practiced in theinstitution?

- Q. No:17 How do you rate the following facilities provided by the institution?
  - a) Infrastructure
- b) Library