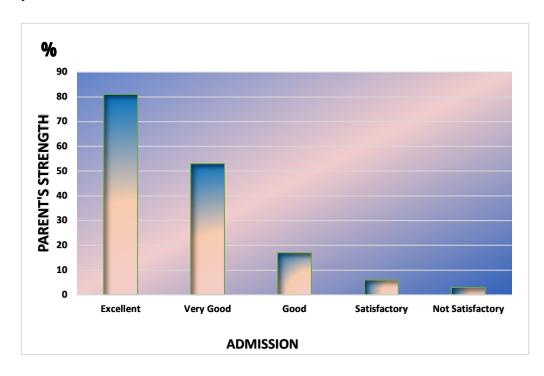

Any other suggestions:

| Date: | Signature |
|-------|-----------|
|-------|-----------|

Q. No:1 To what extent do you feel proud about getting admission in SMC for your ward?

Q. No:2 Have you seen any positive change in the behaviour of your ward after joining the Institution?