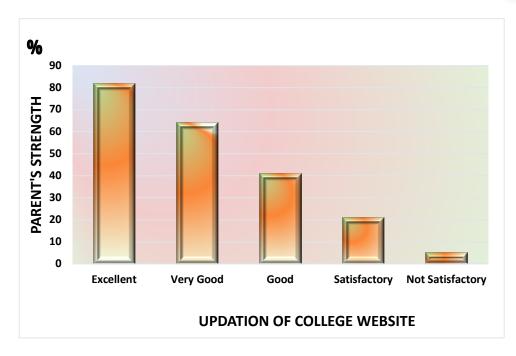

Q. No:12 Has the Institution been inculcating ethical human values to the studentsduring their course of study?

Q. No:13 How will you rate the regular updating of the collegewebsite?

Q. No:14 What do you feel about grooming of student discipline in the campus?