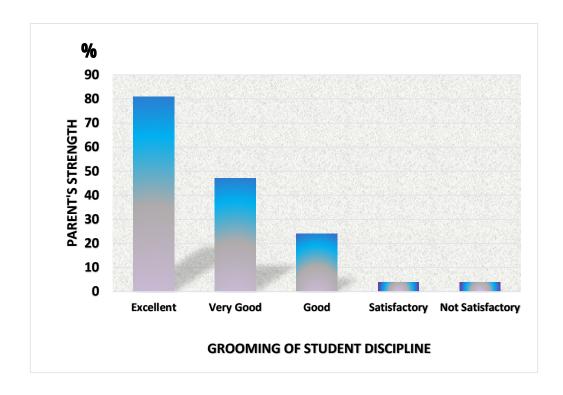

Q. No:12 Has the Institution been inculcating ethical human values to the studentsduring their course of study?

Q. No:13 How will you rate the regular updating of the collegewebsite?

Q. No:14 What do you feel about grooming of student discipline in the campus?