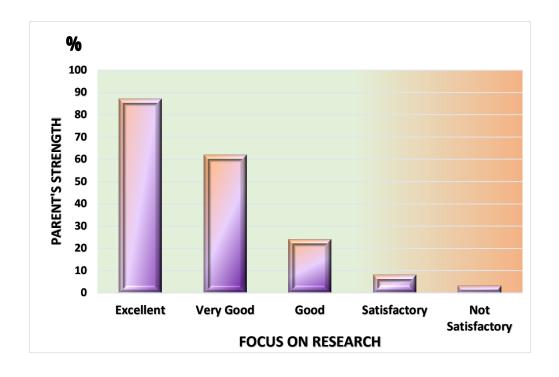

Q. No:7 Does the institute provide any provision for career oriented programme?

Q. No:8 Does the institution encourage your daughter to pursue research studies

Q. No:9 Are the changes introduced by the Institution in academics and administration in accordance with the vision and mission?