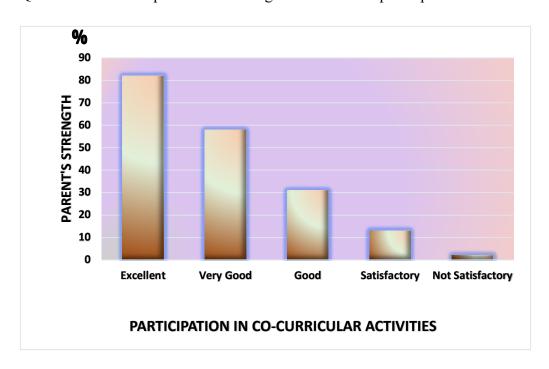

Q. No:10 Did the Department encourage the students to participate in co-curricular activities?

Q. no:11 has the institution been sensitive to changing educational, social & technical developments in the globe?