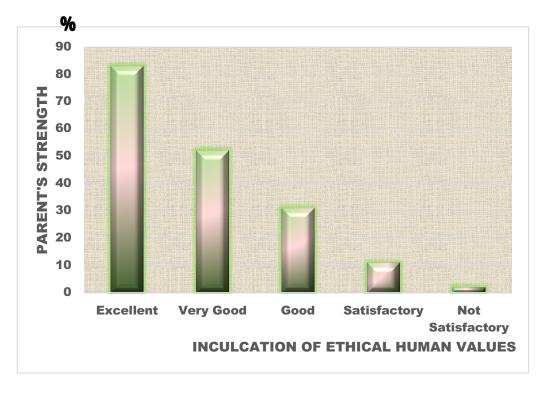

Q. No:12 Has the Institution been inculcating ethical human values to the studentsduring their course of study?

Q. No:13 How will you rate the regular updating of the collegewebsite?

Q. No:14 What do you feel about grooming of student discipline in the campus?