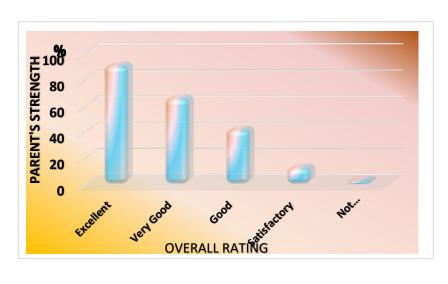

- Q. No:18 Rate the following support services provided by the institution.
  - a) Canteen b) Students Centre

Q. No:19 Does the Institution carry out the follow up action based on your suggestions?

Q. No:20 What is your overall rating of the Institute?