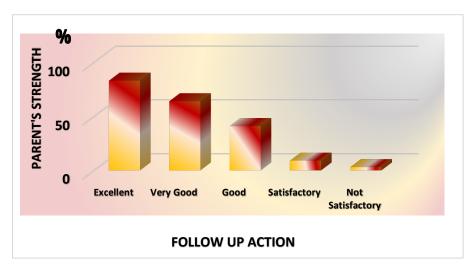

- Q. No:18 Rate the following support services provided by the institution.
  - a) Canteen b) Students Centre

Q. No:19 Does the Institution carry out the follow up action based on your suggestions?

Q. No:20 What is your overall rating of the Institute?