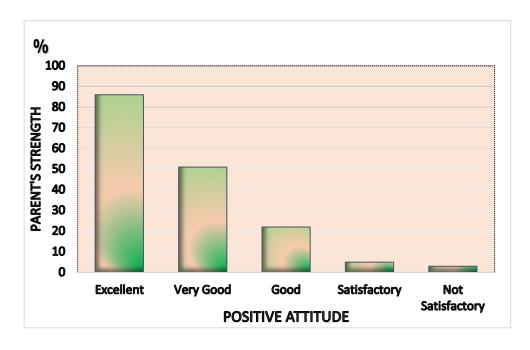

Any other suggestions:

| Date: | Signature |
|-------|-----------|
|-------|-----------|

Q. No:1 To what extent do you feel proud about getting admission in SMC for your ward?

Q. No:2 Have you seen any positive change in the behaviour of your ward after joining the Institution?