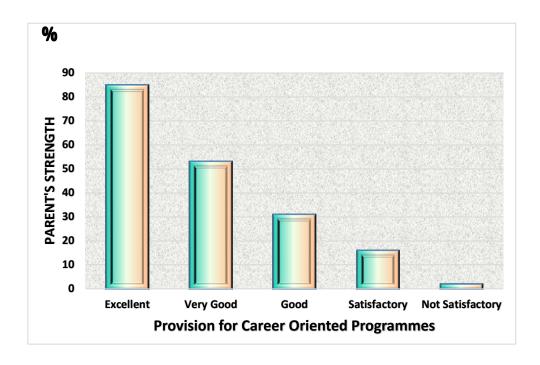

Q. No:7 Does the institute provide any provision for career oriented programme?

Q. No:8 Does the institution encourage your daughter to pursue research studies

Q. No:9 Are the changes introduced by the Institution in academics and administration in accordance with the vision and mission?