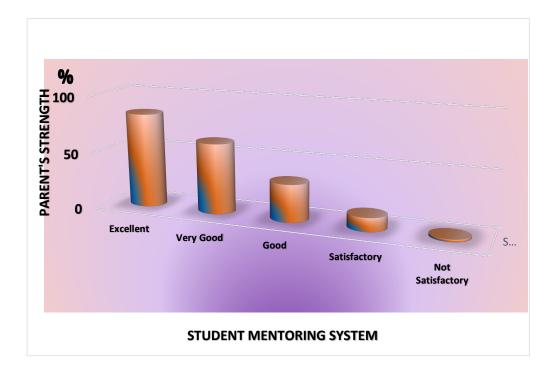

Q. No:15 How does your ward feel about the hostel facilities of the institution?

Q. No:16 How do you feel about the student mentoring system practiced in theinstitution?

- Q. No:17 How do you rate the following facilities provided by the institution?
  - a) Infrastructure
- b) Library