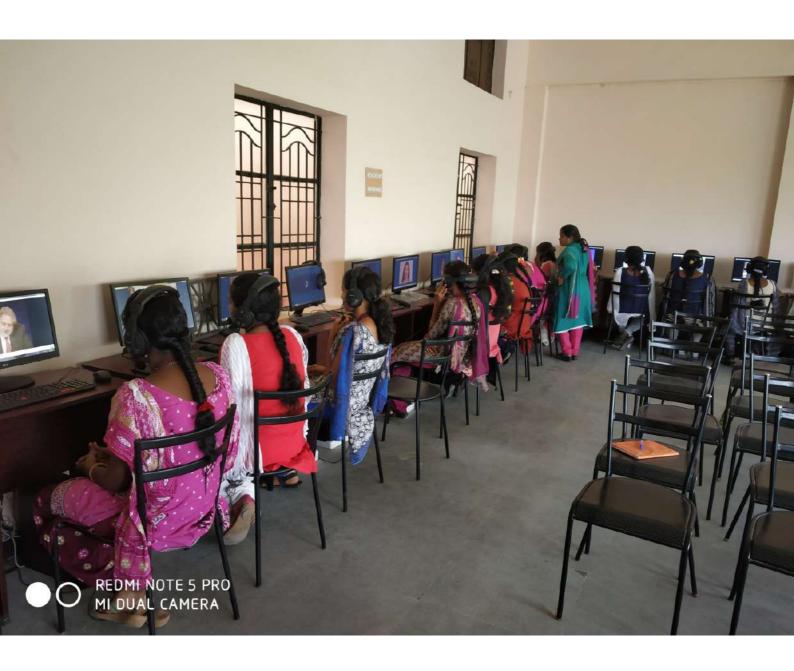

# GPS Map Camera



Thoothukudi, Tamil Nadu, India 399E/1 6th street, Street Number 4, Cruz Puram, Thoothukudi, Tamil Nadu 628001, India Lat 8.810971° Long 78.16057° 20/02/23 02:47 PM GMT +05:30

### GPS Map Camera

Thoothukudi, Tamil Nadu, India Poetry Writing Workshop - 20.2.2024Room No B 23, St.Mary's College (Autonomous) Thoothukudi Tamil Nadu 628001, India, India Lat 8.857601° Long 78.071537° 20/02/24 01:59 PM GMT +05:30

## Google

### 😫 GPS Map Camera



T.a

Thoothukudi, Tamil Nadu, India Poetry Writing Workshop - 20.2.2024Room No B 23, St.Mary's College (Autonomous) Thoothukudi Tamil Nadu 628001, India, India Lat 8.857601° Long 78.071537° 20/02/24 01:56 PM GMT +05:30