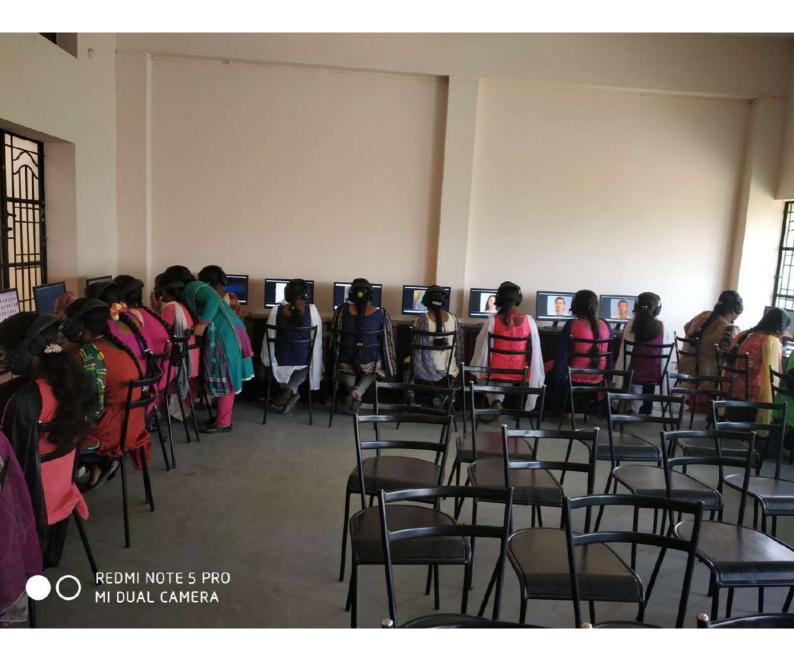

# GPS Map Camera



Thoothukudi, Tamil Nadu, India 399E/1 6th street, Street Number 4, Cruz Puram, Thoothukudi, Tamil Nadu 628001, India Lat 8.810971° Long 78.16057° 20/02/23 02:47 PM GMT +05:30

### GPS Map Camera

Thoothukudi, Tamil Nadu, India Poetry Writing Workshop - 20.2.2024Room No B 23, St.Mary's College (Autonomous) Thoothukudi Tamil Nadu 628001, India, India Lat 8.857601° Long 78.071537° 20/02/24 01:59 PM GMT +05:30

## Google

### 😫 GPS Map Camera



T.a

Thoothukudi, Tamil Nadu, India Poetry Writing Workshop - 20.2.2024Room No B 23, St.Mary's College (Autonomous) Thoothukudi Tamil Nadu 628001, India, India Lat 8.857601° Long 78.071537° 20/02/24 01:56 PM GMT +05:30