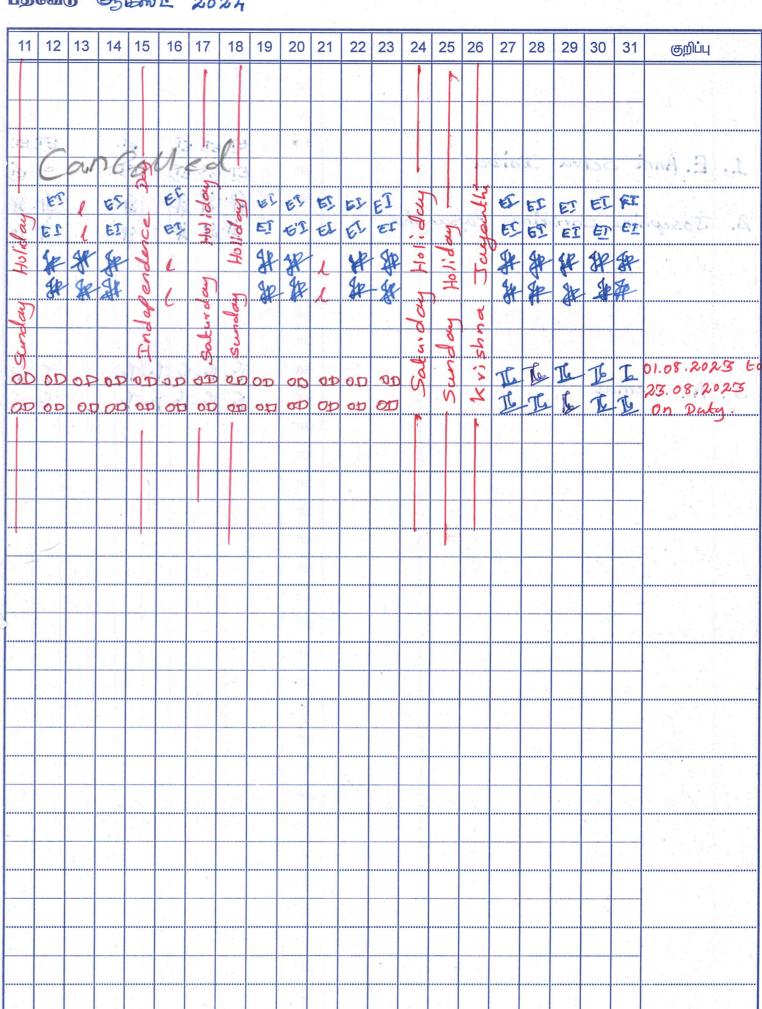

|       |
|               |                              |             | ш          |      |     |      |     |     |    |      | :        |     | -     |
|               |                              |             |            |      |     |      |     |     |    |      |          |     | 17.00 |
|               |                              |             | கா         |      |     |      |     |     |    |      |          |     |       |
|               |                              |             | ш          |      |     |      |     | 1   |    |      |          |     |       |
|               |                              | 2 1         | கா         |      |     | 1.   |     |     |    | 8    |          |     |       |

# (தன்னாட்சி), தூத்துக்குடி – 628 001. பதிவேடு ஆகஸ்ட் 2024



20 ஆம் ஆண்டு மாதத்தின் பணியாளர் வருகைப் பதிவேடு

|         |                                                                  |