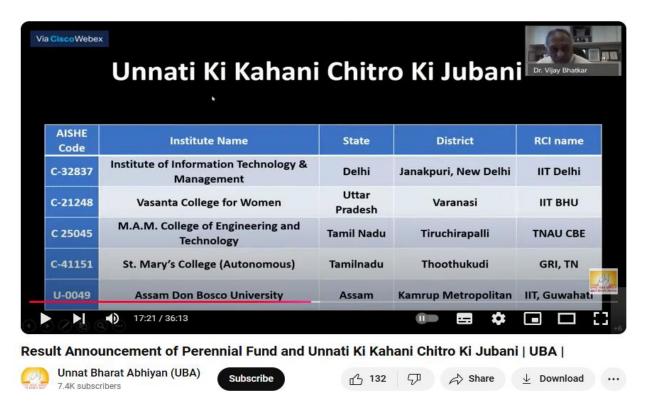

t. Mary's College (Autonomous), Thoothukudi for the

Perennial Fund Award of Rs.1,75,000 for the service rendered by the college

for the upliftment of the rural people socially and economically in the

adopted villages in Thoothukudi District i.e. Korampallam, Maravanmadam,

Palayakayal, Servaikaranmadam and Tharuvaikulam. Also, UBA declared the

wining institutes in the photo story competition titled 'Unnati Ki kahani

Chitro Ki Zubani' out of 840 applications our college has been selected as

one among the top five participating institutes and received cash prize of

Rs.5000.

Award Declared YouTube Link:

Result Announcement of Perennial Fund and Unnati Ki Kahani Chitro Ki Jubani | UBA

Poster Competition Result: 17.21

Perennial Fund Result: 31.01

#### **Poster Competition Result**



Perennial Fund Result



#### Result Announcement of Perennial Fund and Unnati Ki Kahani Chitro Ki Jubani | UBA |