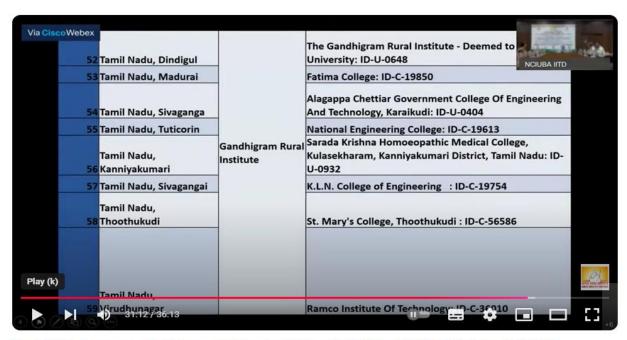

mous), Thoothukudi for the

Perennial Fund Award of Rs.1,75,000 for the service rendered by the college

for the upliftment of the rural people socially and economically in the

adopted villages in Thoothukudi District i.e. Korampallam, Maravanmadam,

Palayakayal, Servaikaranmadam and Tharuvaikulam. Also, UBA declared the

wining institutes in the photo story competition titled 'Unnati Ki kahani

Chitro Ki Zubani' out of 840 applications our college has been selected as

one among the top five participating institutes and received cash prize of

Rs.5000.

Award Declared YouTube Link:

Result Announcement of Perennial Fund and Unnati Ki Kahani Chitro Ki Jubani | UBA

Poster Competition Result: 17.21

Perennial Fund Result: 31.01

#### **Poster Competition Result**



Perennial Fund Result



#### Result Announcement of Perennial Fund and Unnati Ki Kahani Chitro Ki Jubani | UBA |