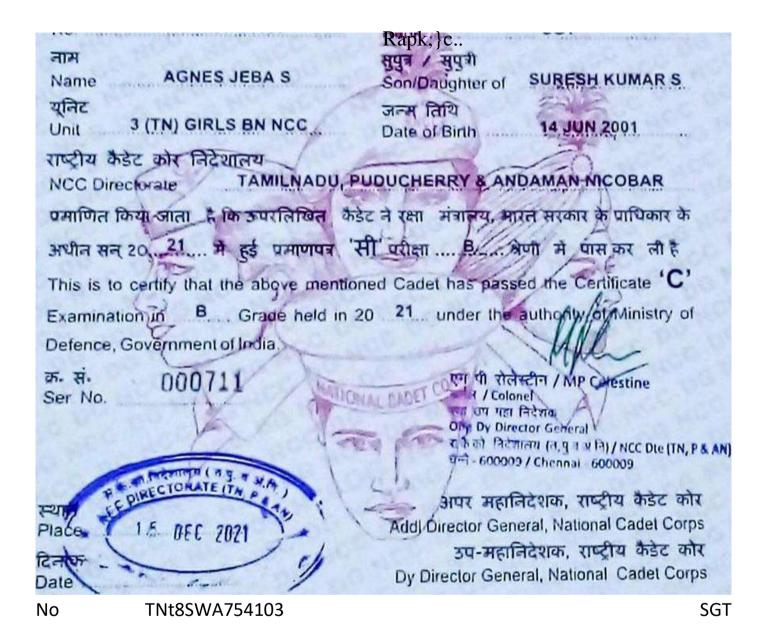

#### CERTIFICATE 'C'

| Ř.<br>No      | TN18SWA754137       | रैंक<br>Rank                          | CDT                    |
|---------------|---------------------|---------------------------------------|------------------------|
| नाम<br>Name   | SALOMI SELLAMMAL S  | सुपुत्र / सुपुत्री<br>Son/Daughter of | T SELVIN<br>MANGALARAJ |
| यूनिट<br>Unit | 3 (TN) GIRLS BN NCC | जन्म तिथि<br>Date of Birth            | 24 SEP 2000            |

राष्ट्रीय कैंडेट कोर निदेशालय

NCC Directorate

TAMILNADU, PUDUCHERRY & ANDAMAN NICOBAR

प्रमाणित किया जाता है कि ऊपरितिखित कैडेट ने रक्षा मंत्रालय, भारत सरकार के प्राधिकार के
अधीन सन् 20... 21... में हुई प्रमाणपत्र 'सी' परीक्षा ... छे... श्रेणी में पास कर ली है

This is to certify that the above mentioned Cadet has passed the Certificate 'C'

Examination in B. Grade held in 20... 21... under the authority of Ministry of

Defence Government of India.

क्र. सः Ser No 000719

एम पी सेनेस्टीन / toll Colestine बनेन / Colonel स्था वर्ष पाच निर्देशका One Dy Director General स के की निर्देशालय (व. यू व. अ. नि.) / NCC Die [TN, P.K.N] वेनी - 600009 / Chennai - 600009

अपर महानिदेशक, राष्ट्रीय कैडेट कोर Addl Director General, National Cadet Corps उप-महानिदेशक, राष्ट्रीय कैडेट कोर Dy Director General, National Cadet Corps