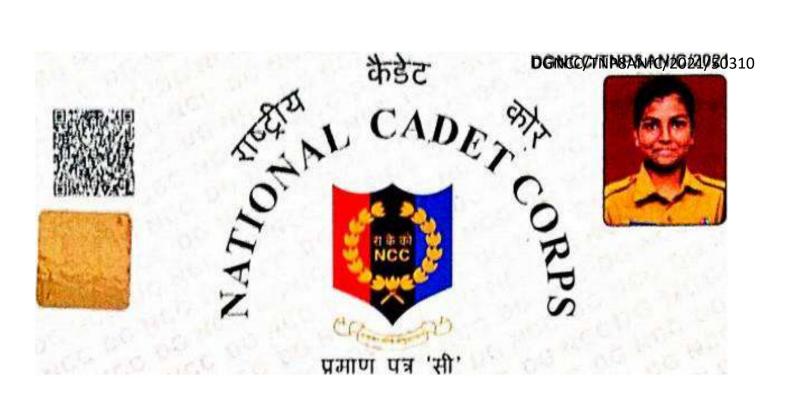

# प्रमाण पत्र 'सी'

#### CERTIFICATE 'C'

| Ř.<br>No      | TN18SWA754137       | रैंक<br>Rank                          | CDT                    |
|---------------|---------------------|---------------------------------------|------------------------|
| नाम<br>Name   | SALOMI SELLAMMAL S  | सुपुत्र / सुपुत्री<br>Son/Daughter of | T SELVIN<br>MANGALARAJ |
| यूनिट<br>Unit | 3 (TN) GIRLS BN NCC | जन्म तिथि<br>Date of Birth            | 24 SEP 2000            |

राष्ट्रीय कैंडेट कोर निदेशालय

NCC Directorate

TAMILNADU, PUDUCHERRY & ANDAMAN NICOBAR

प्रमाणित किया जाता है कि ऊपरितिखित कैडेट ने रक्षा मंत्रालय, भारत सरकार के प्राधिकार के
अधीन सन् 20... 21... में हुई प्रमाणपत्र 'सी' परीक्षा ... छे... श्रेणी में पास कर ली है

This is to certify that the above mentioned Cadet has passed the Certificate 'C'

Examination in B. Grade held in 20... 21... under the authority of Ministry of

Defence Government of India.

क्र. सः Ser No 000719

एम पी सेनेस्टीन / toll Colestine बनेन / Colonel स्था वर्ष पाच निर्देशका One Dy Director General स के की निर्देशालय (व. यू व. अ. नि.) / NCC Die [TN, P.K.N] वेनी - 600009 / Chennai - 600009

अपर महानिदेशक, राष्ट्रीय कैडेट कोर Addl Director General, National Cadet Corps उप-महानिदेशक, राष्ट्रीय कैडेट कोर Dy Director General, National Cadet Corps