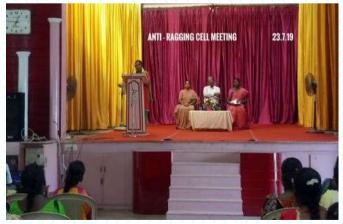

#### CENTRE FOR WOMEN EXCELLENCE

| Title of the Event                     | Resource person                                                                              | Date       | Beneficiaries |
|----------------------------------------|----------------------------------------------------------------------------------------------|------------|---------------|
| Ragging Cases in Legal<br>Perspectives | Mr. Vijaya Sundar<br>Senior Advocate & Legal<br>Advisor, Thoothukudi                         | 03.02.2020 | 600           |
| Tamil Nadu Prohibition of Ragging Act  | Mr I. P. Balasekar B. Sc., BL,<br>Advocate & Guest Lecturer,<br>Kamaraj College, Thoothukudi | 23.07.2019 | 884           |