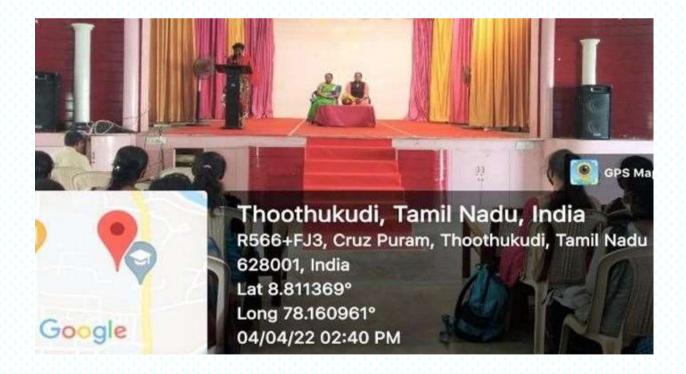

#### CENTRE FOR WOMEN EXCELLENCE

| Title of the Event                    | Resource person                            | Date       | Beneficiaries |
|---------------------------------------|--------------------------------------------|------------|---------------|
| Ragging Free Zone: Love<br>Each Other | Mrs. H. Vallithai<br>Advocate, Thoothukudi | 04.04.2022 | 500           |