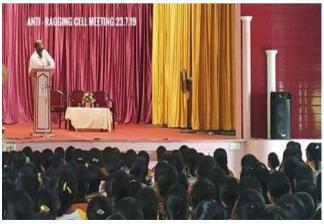

#### CENTRE FOR WOMEN EXCELLENCE

| Title of the Event                     | Resource person                                                                              | Date       | Beneficiaries |
|----------------------------------------|----------------------------------------------------------------------------------------------|------------|---------------|
| Ragging Cases in Legal<br>Perspectives | Mr. Vijaya Sundar<br>Senior Advocate & Legal<br>Advisor, Thoothukudi                         | 03.02.2020 | 600           |
| Tamil Nadu Prohibition of Ragging Act  | Mr I. P. Balasekar B. Sc., BL,<br>Advocate & Guest Lecturer,<br>Kamaraj College, Thoothukudi | 23.07.2019 | 884           |