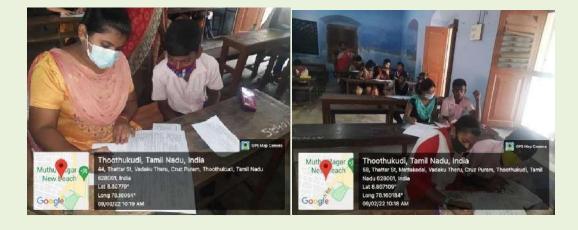

Place: Chennai -6 Date: 31.01.2022

16. Ruthra.K

TheFirst RevisionExam for SSLCstudentscommenced from 09.02.2022 and ended on 15.02.2022 from 10.00 amto 01.00 pm. The following students from Scribes Forum, St. Mary's College (Autonomous) rendered their help as a scribe and wrote the exams for seven SSLC students alternatively.