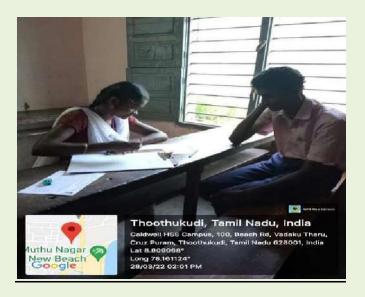

### **♦** Report

The Second Revision Exam for 12<sup>th</sup> Standard students commenced from 28.03.2022 and endedon05.04.2022from02.00pmto05.00pm.Poomari.S,IIIB.comGeneralB(SSC),St.

Mary's College (Autonomous) renderedher help as a scribe and wrote the exams for a student in the afternoon session.