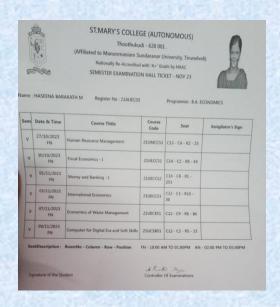

The Even semester exam was held from 24.04.2024-03.05.2024. Ms.S.Andrews Felicita,
Assistant Professor of Computer Science wrote as a scribe to Ms.Haseena Barakath.M III BA
Economics