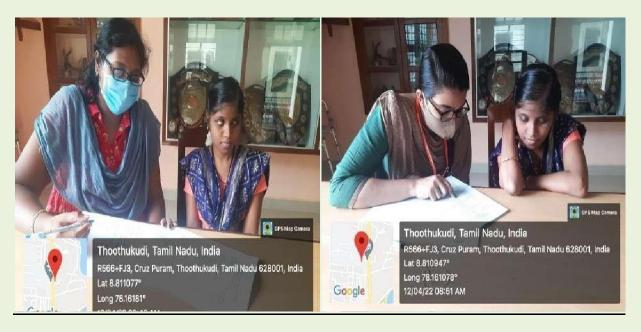

Question papers submission due on 13.11.2021

The CIA III internal exam for the academic year (2021-2022) commenced from 20.11.2021 and ended on 27.11.2021. Ms. C. Jesintha Joselin, I M.A English Literature rendered her help as a scribe for Forenoon and Afternoon session and wrote the internal exams for Ms. S. Mookkammal, II B.AEnglish Literature. The scriber dutifully followed the guidelines given by the teachers meticulously.