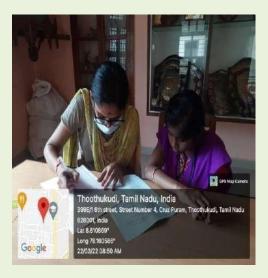

Question papers submission due on 13.11.2021

The CIA III internal exam for the academic year (2021-2022) commenced from 20.11.2021 and ended on 27.11.2021. Ms. C. Jesintha Joselin, I M.A English Literature rendered her help as a scribe for Forenoon and Afternoon session and wrote the internal exams for Ms. S. Mookkammal, II B.AEnglish Literature. The scriber dutifully followed the guidelines given by the teachers meticulously.