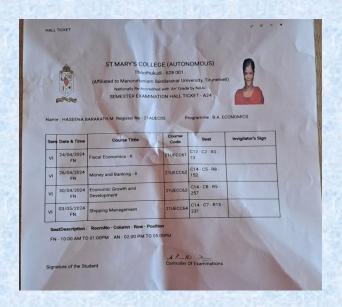

The Even semester exam was held from 24.04.2024-03.05.2024. Ms.S.Andrews Felicita,
Assistant Professor of Computer Science wrote as a scribe to Ms.Haseena Barakath.M III BA
Economics