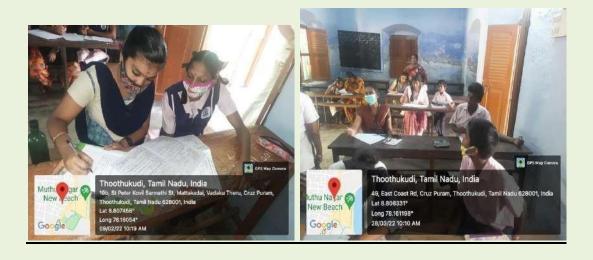

TheSecondRevisionExamforSSLCstudentscommenced from 28.03.2022 and ended on 04.04.2022 from 10.00 am to 01.00 pm. The following students from Scribes Forum, St. Mary'sCollege(Autonomous) rendered their helpasascribe and wrote the exams for seven SSLC students alternatively.