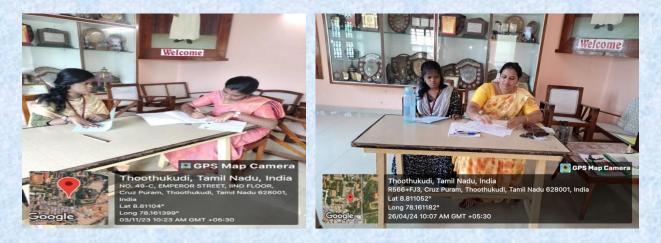

### **Time Table:**

The odd semester exam was held from 27. 10.2023-10.11.2023. Ms.M.Reeda Albin Mary, Assistant Professor of English (SSC), and Ms. Thangeswari, Assistant Professor of Physics wrote as a scribe to Ms.Vanitha III BA Economics.

The Even semester exam was held from 24.04.2024-03.05.2024. Ms.S.Andrews Felicita,
Assistant Professor of Computer Science wrote as a scribe to Ms.Haseena Barakath.M III BA
Economics