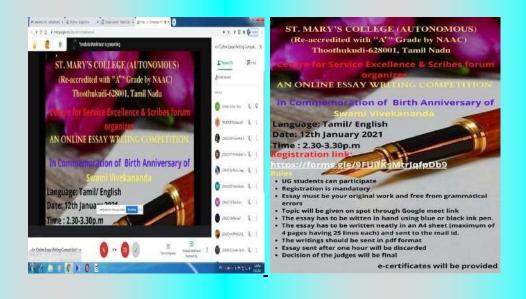

## St. Mary's College (Autonomous), Thoothukudi (Re-accredited with 'A+' Grade by NAAC - 4th Cycle) (Affiliated to Manonmaniam Sundaranar University) Scribes Forum Report for 2020-2021

Scribes Forum-Online Essay Writing Competition (12.01.2021) in commemoration of birthanniversary of Swami Vivekananda

The Centre for Service Excellence and Scribes Forum organized an online essay writing competition in commemoration of birth anniversary of Swami Vivekananda on 12.01.2021. Due to COVID 19, the 24<sup>th</sup> National Youth Festival was held in virtual mode. The theme for this year was 'YUVAAH – UtsaNaye Bharat KaThere' which suggest the youth to bring alive the celebration of New India. In accordance to it, an online essay writing competition was conducted in English and Tamil and 25 students from various departments of St. Mary's College (Autonomous), Thoothukudi were registered for the competition. The topics for the competition are "Youth Contribution in celebration of New India" and winners were elected both in English and Tamil essay writing competition. The winner of EssayCompetition in English and Tamil were M. Sherine Heavenshah of II B.Sc.Psychology and A. Krishnaveni of I B.Sc.Chemistry respectively.