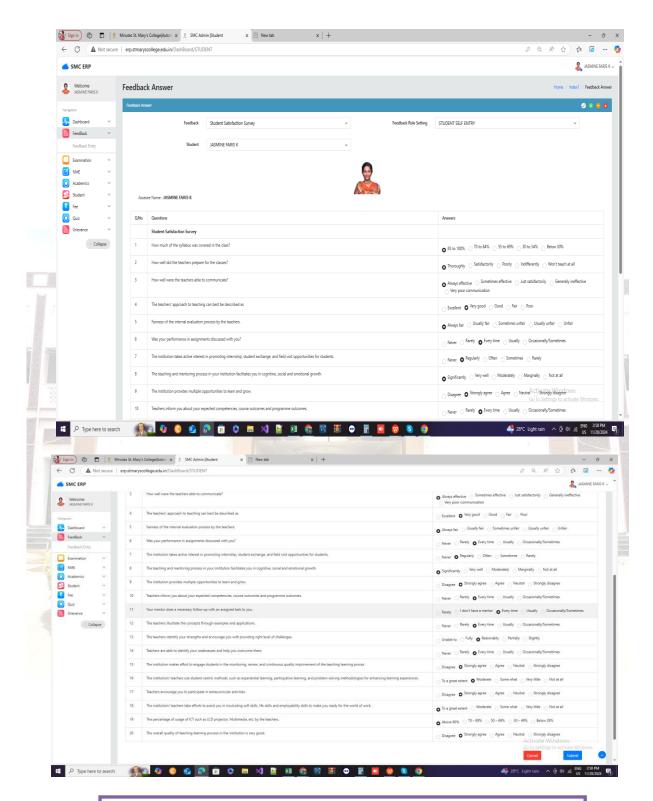

### Student Dashboard

♣ Students share their feedback on Faculty, Curriculum and Student Satisfaction Survey