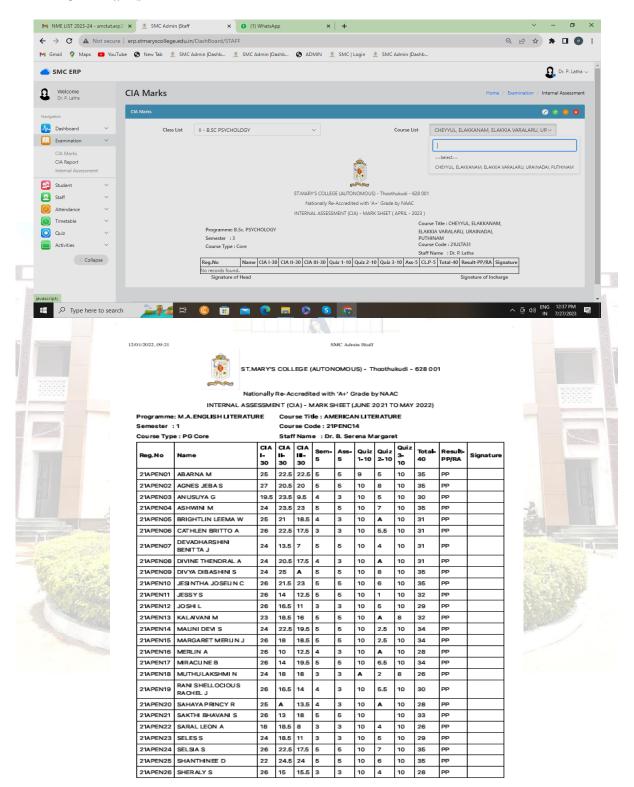

| ₹50                | ₹720             | ₹ 870 |

Date: 12/04/2023 R - Regular RA - Reappear

Signature of the Principal Signature of the Candidate

**Examination Application Form** 





## **Updation of MOOC Certificate**



0

# $\widehat{\circ})$

## 'Choose your NME Course' option



Criterion IV SSR Cycle V

 $\circ$ 

# $\widehat{\circ})$

#### **Staff Dashboard**



Criterion IV SSR Cycle V









#### **>** Book Publication



Criterion IV SSR Cycle V



### > Online Quiz Result



Criterion IV SSR Cycle V

0



### Quiz Student Mark



Criterion IV SSR Cycle V

# $\bigcirc$

## Quiz Questions



Criterion IV SSR Cycle V



#### > Timetable











#### > E-Content



Criterion IV SSR Cycle V



#### Class Wise Student List



Criterion IV SSR Cycle V





#### > CIA Marks



Criterion IV SSR Cycle V

# $\widehat{\circ}$

## Question bank Upload





Criterion IV SSR Cycle V