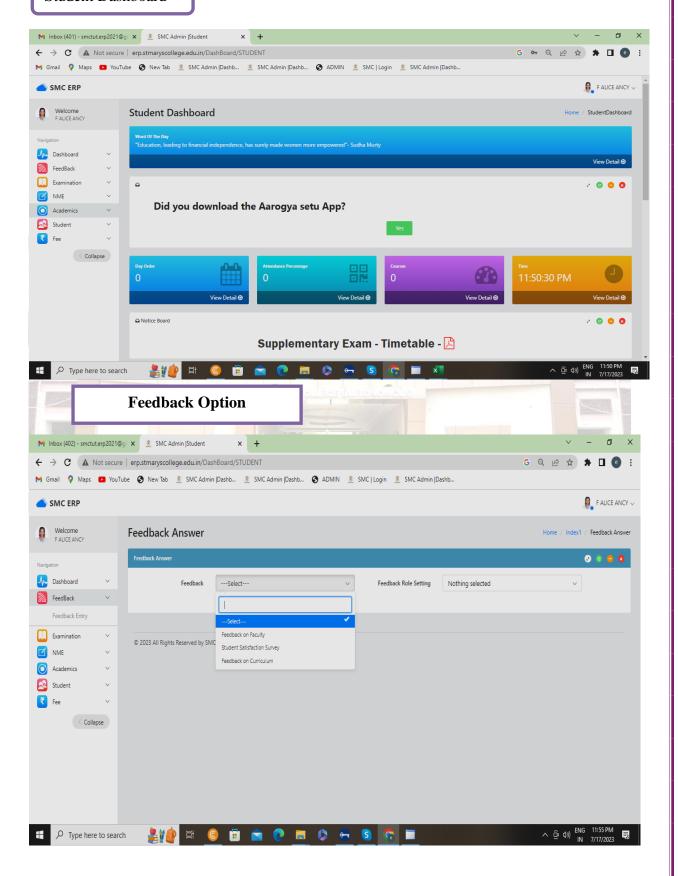

### Student Dashboard

♣ Students share their feedback on Faculty, Curriculum and Student Satisfaction Survey