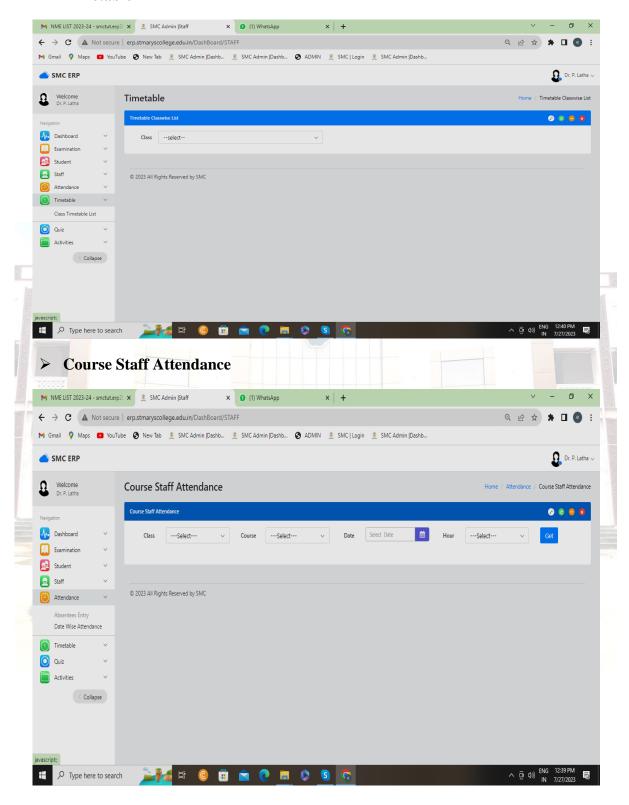

harges | Examination Fees | Total |
|-------------------------|--------------------|------------------|-------|
| ₹100                    | ₹50                | ₹720             | ₹ 870 |

Date: 12/04/2023 R - Regular RA - Reappear

Signature of the Principal Signature of the Candidate

**Examination Application Form** 





## **Updation of MOOC Certificate**



0

# $\widehat{\circ})$

## 'Choose your NME Course' option



Criterion IV SSR Cycle V

 $\circ$ 

# $\widehat{\circ})$

#### **Staff Dashboard**



Criterion IV SSR Cycle V









#### **>** Book Publication



Criterion IV SSR Cycle V



### > Online Quiz Result



Criterion IV SSR Cycle V

0



### Quiz Student Mark



Criterion IV SSR Cycle V

# $\bigcirc$

## Quiz Questions



Criterion IV SSR Cycle V



#### > Timetable











#### > E-Content



Criterion IV SSR Cycle V



#### Class Wise Student List



Criterion IV SSR Cycle V





#### > CIA Marks



Criterion IV SSR Cycle V

# $\widehat{\circ}$

## Question bank Upload





Criterion IV SSR Cycle V