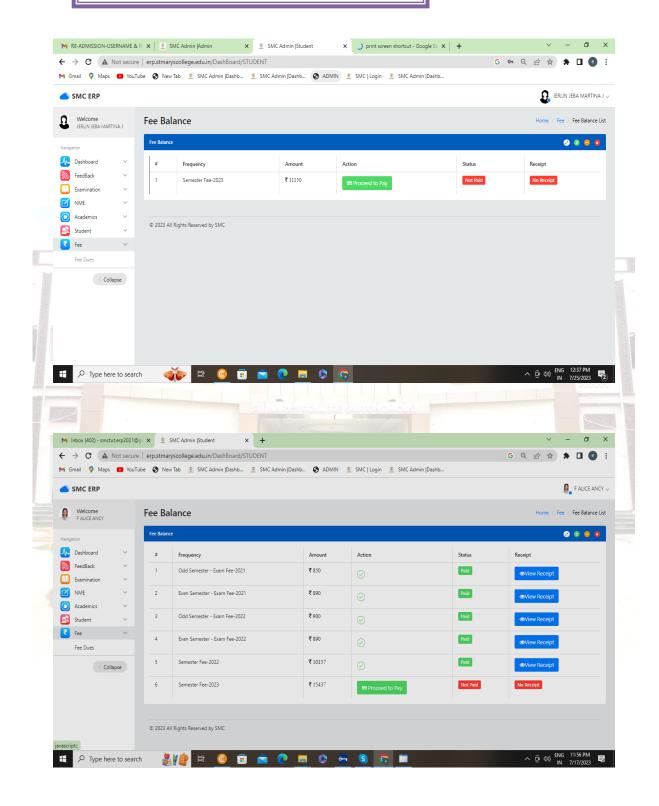

# ♣ Fee Balance option in SMC ERP portal

Criterion IV SSR Cycle V

12/04/2023, 09:47

ST.MARY'S COLLEGE (AUTONOMOUS)

SMC Admin IStudent

Thoothukudi - 628 001.

(Affiliated to Manonmaniam Sundaranar University, Tirunelveli).