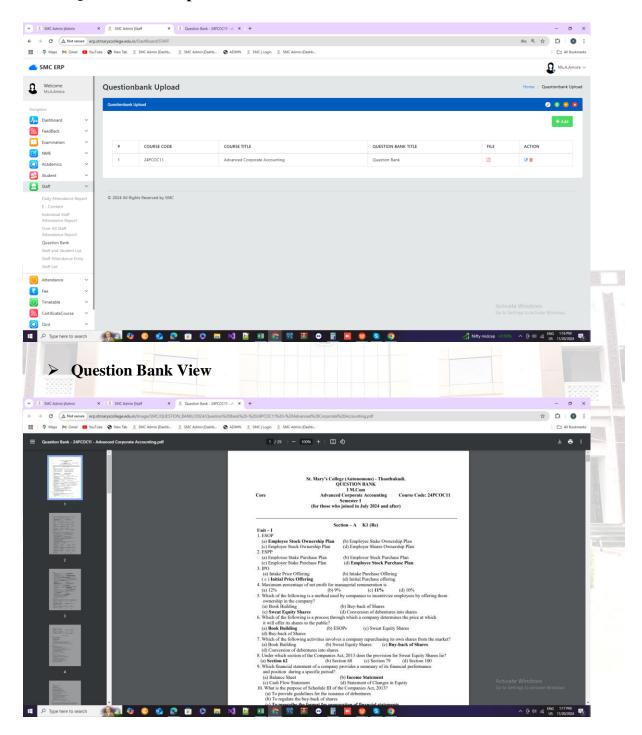

gular RA - Reappear

Signature of the Principal Signature of the Candidate

**Examination Application Form** 





## **Updation of MOOC Certificate**



0

# $\widehat{\circ})$

## 'Choose your NME Course' option



Criterion IV SSR Cycle V

 $\circ$ 

# $\widehat{\circ})$

#### **Staff Dashboard**



Criterion IV SSR Cycle V









#### **>** Book Publication



Criterion IV SSR Cycle V



### > Online Quiz Result



Criterion IV SSR Cycle V

0



### Quiz Student Mark



Criterion IV SSR Cycle V

# $\bigcirc$

## Quiz Questions



Criterion IV SSR Cycle V



#### > Timetable











#### > E-Content



Criterion IV SSR Cycle V



#### Class Wise Student List



Criterion IV SSR Cycle V





#### > CIA Marks



Criterion IV SSR Cycle V

# $\widehat{\circ}$

## Question bank Upload





Criterion IV SSR Cycle V