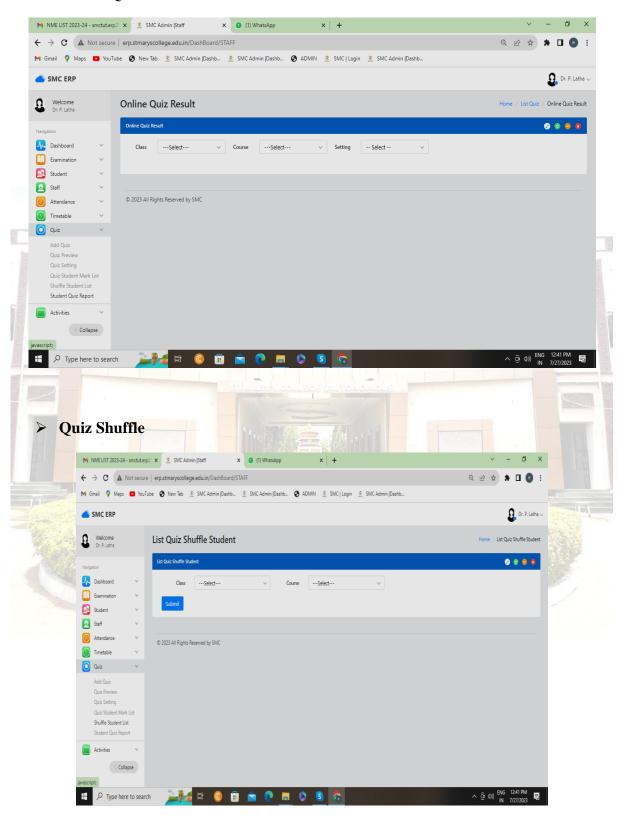

The students attend CIA online quiz through ERP. The students fill feedback about faculty, curriculum and satisfaction survey. The students pay fee through ERP portal. NME course is opted and availability of seats can be viewed. The question bank and Econtent is uploaded in the ERP by the concern staff. The hall ticket for end semester is downloaded.

### > Online Quiz Result

Criterion IV SSR Cycle V

0