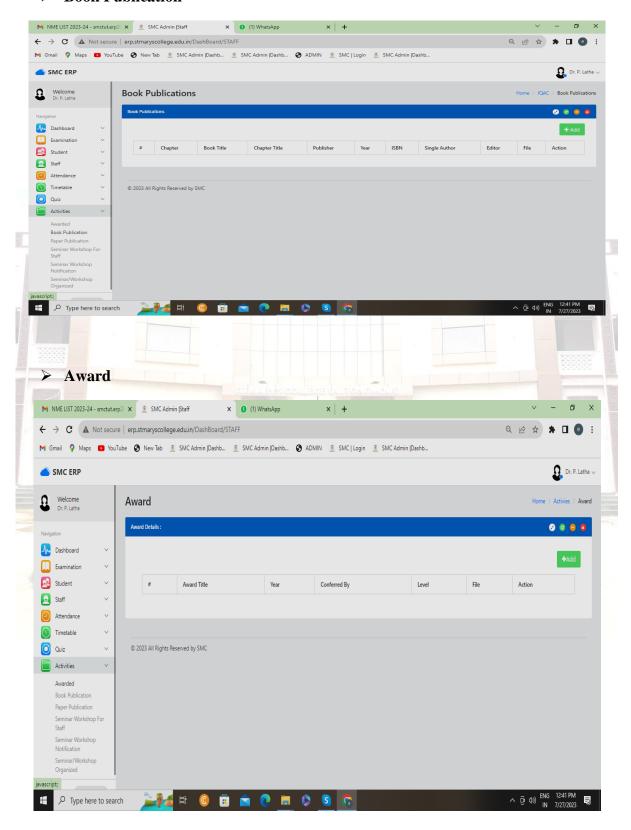

The faculty members update their profile through ERP. The staff members update seminar organised, seminar attended, paper publications and book publications. The online quiz questions for CIA are uploaded and it can be previewed by the respective staff. The Internal Assessment Mark is uploaded in the ERP portal. The question bank and Econtent videos are directly uploaded by the concerned staff.

#### **>** Book Publication

Criterion IV SSR Cycle V