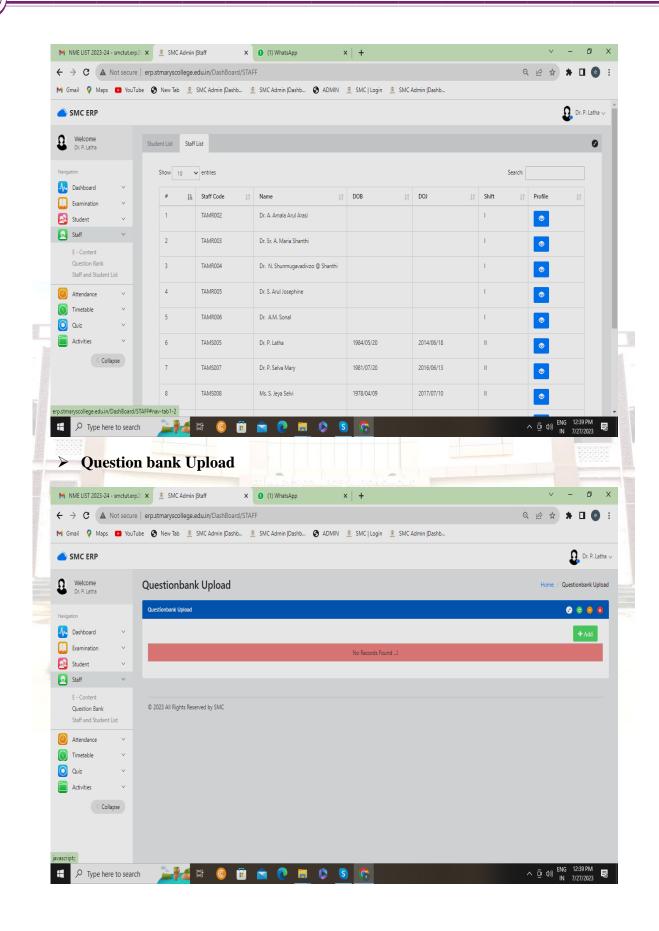

| Examination Fees | Total |
|-------------------------|--------------------|------------------|-------|
| ₹100                    | ₹50                | ₹720             | ₹ 870 |

Date: 12/04/2023 R - Regular RA - Reappear

Signature of the Principal Signature of the Candidate

**Examination Application Form** 





## **Updation of MOOC Certificate**



0

# $\widehat{\circ})$

## 'Choose your NME Course' option



Criterion IV SSR Cycle V

 $\circ$ 

# $\widehat{\circ})$

#### **Staff Dashboard**



Criterion IV SSR Cycle V









#### **>** Book Publication



Criterion IV SSR Cycle V



### > Online Quiz Result



Criterion IV SSR Cycle V

0



### Quiz Student Mark



Criterion IV SSR Cycle V

# $\bigcirc$

## Quiz Questions



Criterion IV SSR Cycle V



#### > Timetable











#### > E-Content



Criterion IV SSR Cycle V



#### Class Wise Student List



Criterion IV SSR Cycle V





#### > CIA Marks



Criterion IV SSR Cycle V

# $\widehat{\circ}$

## Question bank Upload





Criterion IV SSR Cycle V