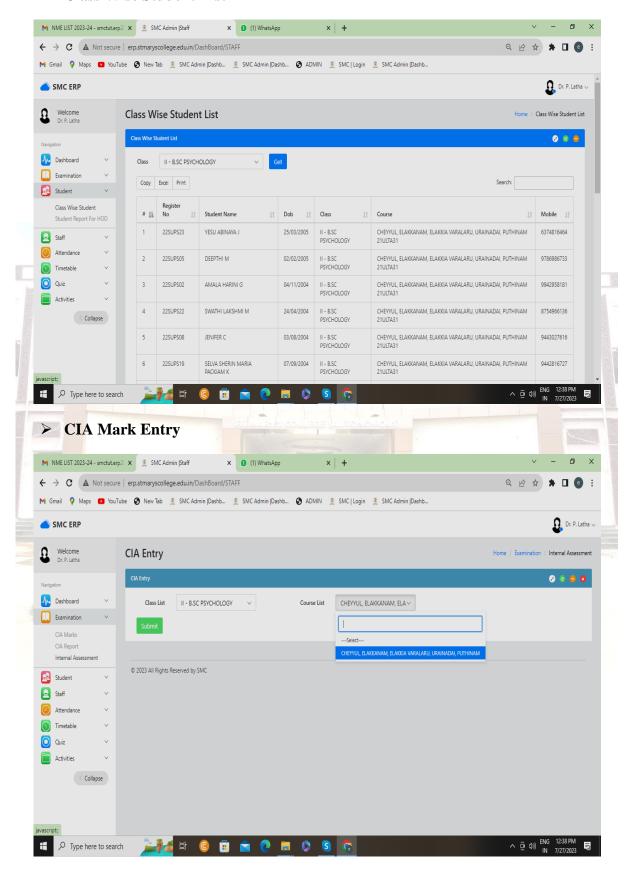

--------------|-------|
| ₹100                    | ₹50                | ₹720             | ₹ 870 |

Date: 12/04/2023 R - Regular RA - Reappear

Signature of the Principal Signature of the Candidate

**Examination Application Form** 





## **Updation of MOOC Certificate**



0

# $\widehat{\circ})$

## 'Choose your NME Course' option



Criterion IV SSR Cycle V

 $\circ$ 

# $\widehat{\circ})$

#### **Staff Dashboard**



Criterion IV SSR Cycle V









#### **>** Book Publication



Criterion IV SSR Cycle V



### > Online Quiz Result



Criterion IV SSR Cycle V

0



### Quiz Student Mark



Criterion IV SSR Cycle V

# $\bigcirc$

## Quiz Questions



Criterion IV SSR Cycle V



#### > Timetable











#### > E-Content



Criterion IV SSR Cycle V



#### Class Wise Student List



Criterion IV SSR Cycle V





#### > CIA Marks



Criterion IV SSR Cycle V

# $\widehat{\circ}$

## Question bank Upload





Criterion IV SSR Cycle V