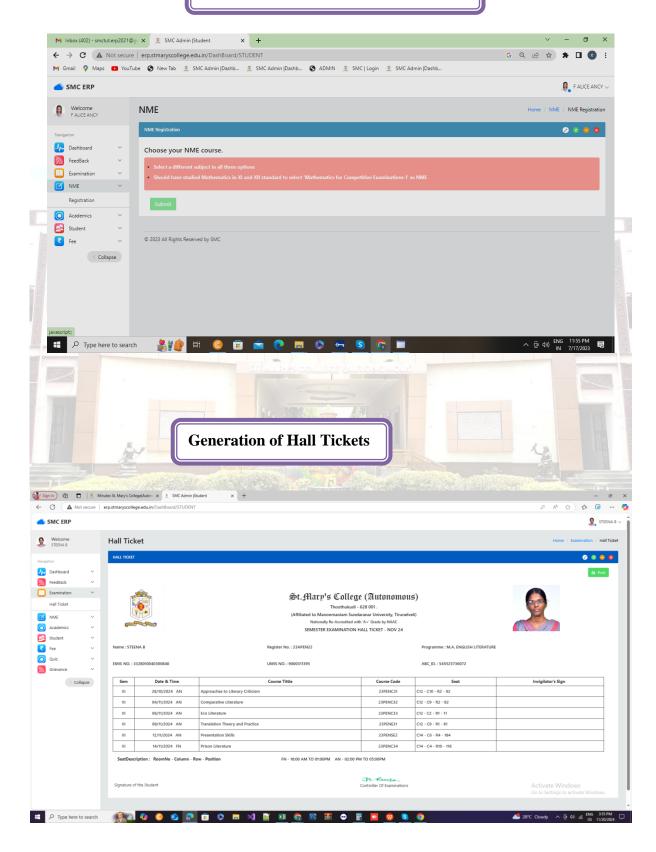

The students attend CIA online quiz through ERP. The students fill feedback about faculty, curriculum and satisfaction survey. The students pay fee through ERP portal. NME course is opted and availability of seats can be viewed. The question bank and Econtent is uploaded in the ERP by the concern staff. The hall ticket for end semester is downloaded.