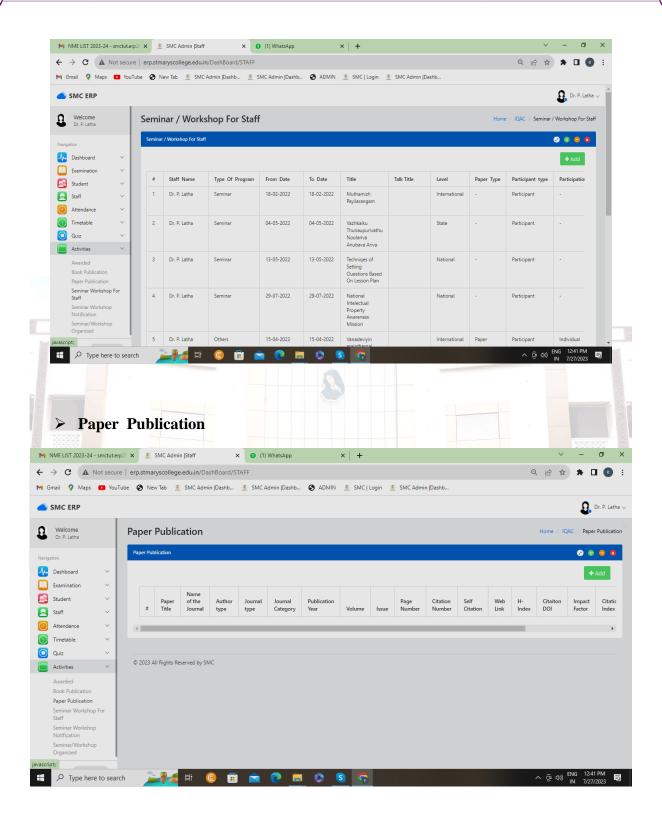

The faculty members update their profile through ERP. The staff members update seminar organised, seminar attended, paper publications and book publications. The online quiz questions for CIA are uploaded and it can be previewed by the respective staff. The Internal Assessment Mark is uploaded in the ERP portal. The question bank and Econtent videos are directly uploaded by the concerned staff.