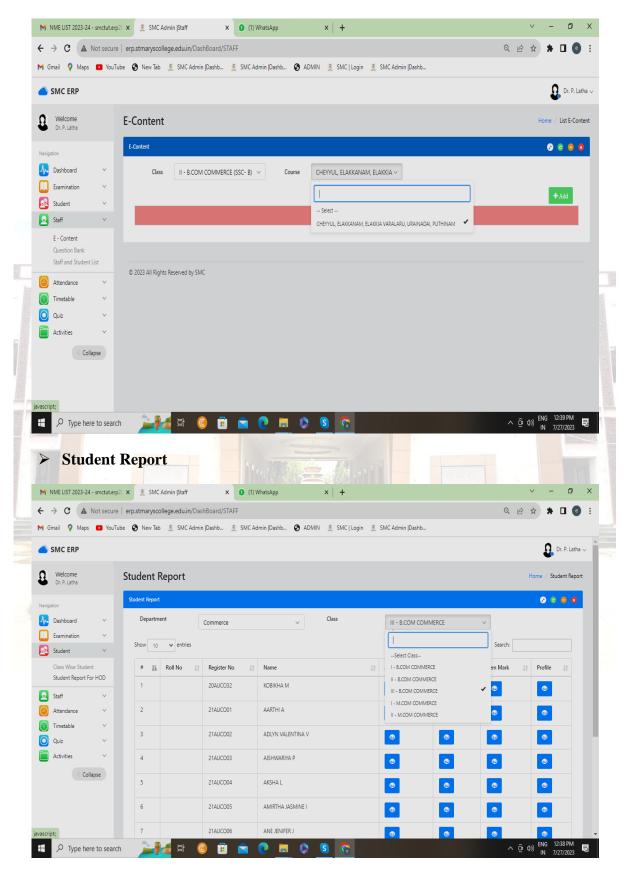

Total |
|-------------------------|--------------------|------------------|-------|
| ₹100                    | ₹50                | ₹720             | ₹ 870 |

Date: 12/04/2023 R - Regular RA - Reappear

Signature of the Principal Signature of the Candidate

**Examination Application Form** 





## **Updation of MOOC Certificate**



0

# $\widehat{\circ})$

## 'Choose your NME Course' option



Criterion IV SSR Cycle V

 $\circ$ 

# $\widehat{\circ})$

#### **Staff Dashboard**



Criterion IV SSR Cycle V









#### **>** Book Publication



Criterion IV SSR Cycle V



### > Online Quiz Result



Criterion IV SSR Cycle V

0



### Quiz Student Mark



Criterion IV SSR Cycle V

# $\bigcirc$

## Quiz Questions



Criterion IV SSR Cycle V



#### > Timetable











#### > E-Content



Criterion IV SSR Cycle V



#### Class Wise Student List



Criterion IV SSR Cycle V





#### > CIA Marks



Criterion IV SSR Cycle V

# $\widehat{\circ}$

## Question bank Upload





Criterion IV SSR Cycle V