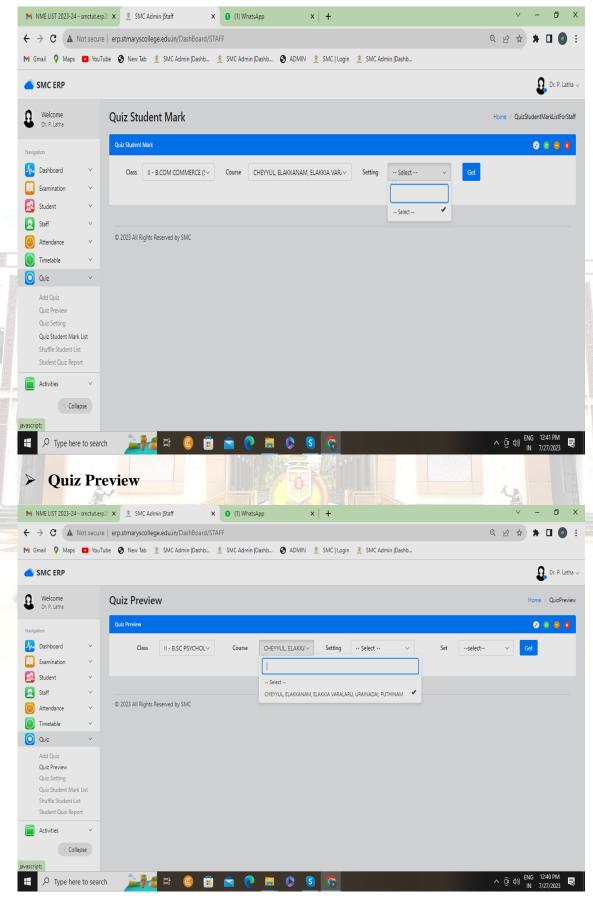

### Quiz Student Mark

Criterion IV SSR Cycle V

## Quiz Questions

Criterion IV SSR Cycle V