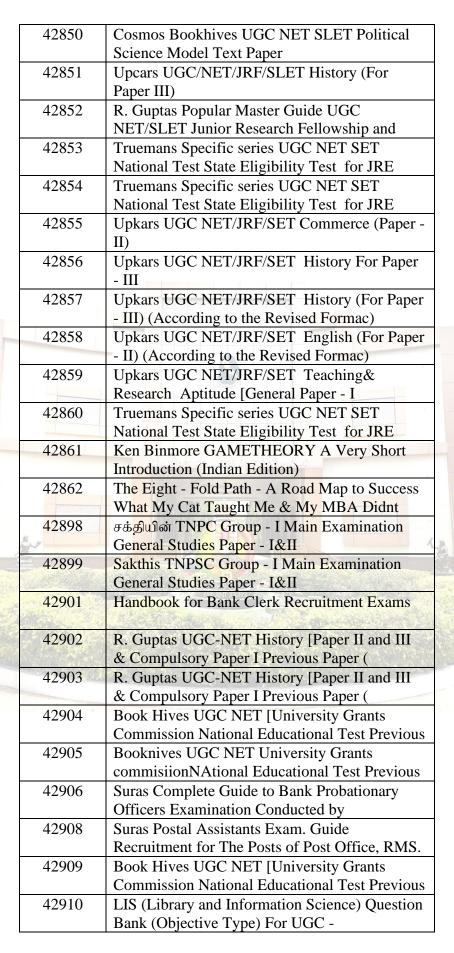

## **Books related to Competitive Exams**

| St. M  | St. Mary's College(Autonomous), Thoothukudi                                           |  |  |
|--------|---------------------------------------------------------------------------------------|--|--|
|        | Library                                                                               |  |  |
|        | Books Related to Competitive Exams                                                    |  |  |
| Acc.No | Title                                                                                 |  |  |
| 36681  | Mba and common admission on test                                                      |  |  |
| 38342  | Master key to MBA                                                                     |  |  |
| 39806  | CsirUGC - NET JRE SLET _ Life science                                                 |  |  |
| 39807  | UGC NET- JRE SLET - Teaching Research Aptitude                                        |  |  |
| 40029  | UCG,NET SLET Economic Paper II                                                        |  |  |
| 41730  | U.G C Net / Selt Junior research fellowship history paper I, II                       |  |  |
| 41731  | U.G C Net / Selt Junior research fellowship exam paper I                              |  |  |
| 41732  | U.G C Net / Selt History                                                              |  |  |
| 42509  | CSIR-UGC NET/JRF/SET Life Sciences                                                    |  |  |
| 42600  | Public Administration for the UPSC & State<br>Civil Services Preliminary Examinations |  |  |