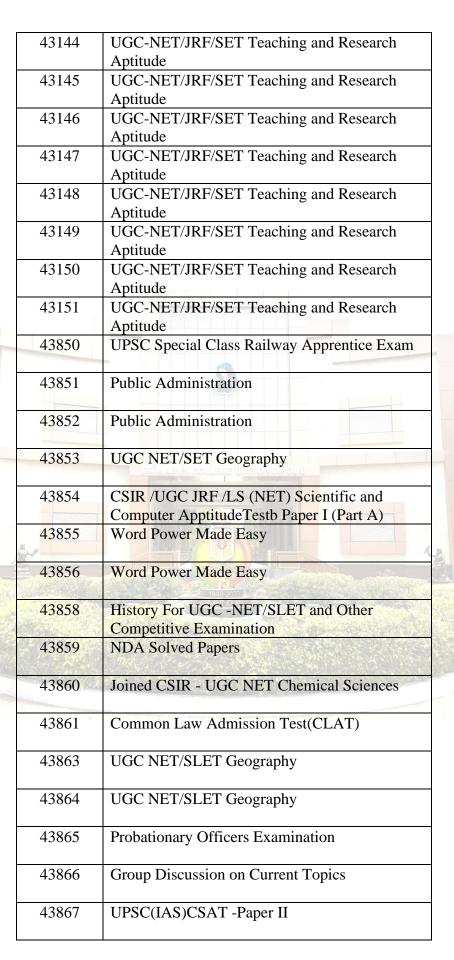

## **Books related to Competitive Exams**

| St. M  | St. Mary's College(Autonomous), Thoothukudi                                           |  |  |
|--------|---------------------------------------------------------------------------------------|--|--|
|        | Library                                                                               |  |  |
|        | Books Related to Competitive Exams                                                    |  |  |
| Acc.No | Title                                                                                 |  |  |
| 36681  | Mba and common admission on test                                                      |  |  |
| 38342  | Master key to MBA                                                                     |  |  |
| 39806  | CsirUGC - NET JRE SLET _ Life science                                                 |  |  |
| 39807  | UGC NET- JRE SLET - Teaching Research Aptitude                                        |  |  |
| 40029  | UCG,NET SLET Economic Paper II                                                        |  |  |
| 41730  | U.G C Net / Selt Junior research fellowship history paper I, II                       |  |  |
| 41731  | U.G C Net / Selt Junior research fellowship exam paper I                              |  |  |
| 41732  | U.G C Net / Selt History                                                              |  |  |
| 42509  | CSIR-UGC NET/JRF/SET Life Sciences                                                    |  |  |
| 42600  | Public Administration for the UPSC & State<br>Civil Services Preliminary Examinations |  |  |