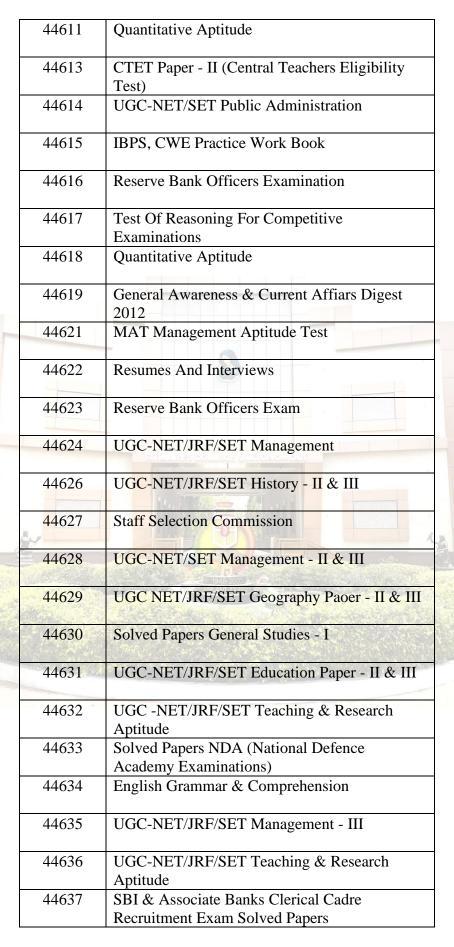

## **Books related to Competitive Exams**

| St. M  | St. Mary's College(Autonomous), Thoothukudi                                           |  |  |
|--------|---------------------------------------------------------------------------------------|--|--|
|        | Library                                                                               |  |  |
|        | Books Related to Competitive Exams                                                    |  |  |
| Acc.No | Title                                                                                 |  |  |
| 36681  | Mba and common admission on test                                                      |  |  |
| 38342  | Master key to MBA                                                                     |  |  |
| 39806  | CsirUGC - NET JRE SLET _ Life science                                                 |  |  |
| 39807  | UGC NET- JRE SLET - Teaching Research Aptitude                                        |  |  |
| 40029  | UCG,NET SLET Economic Paper II                                                        |  |  |
| 41730  | U.G C Net / Selt Junior research fellowship history paper I, II                       |  |  |
| 41731  | U.G C Net / Selt Junior research fellowship exam paper I                              |  |  |
| 41732  | U.G C Net / Selt History                                                              |  |  |
| 42509  | CSIR-UGC NET/JRF/SET Life Sciences                                                    |  |  |
| 42600  | Public Administration for the UPSC & State<br>Civil Services Preliminary Examinations |  |  |