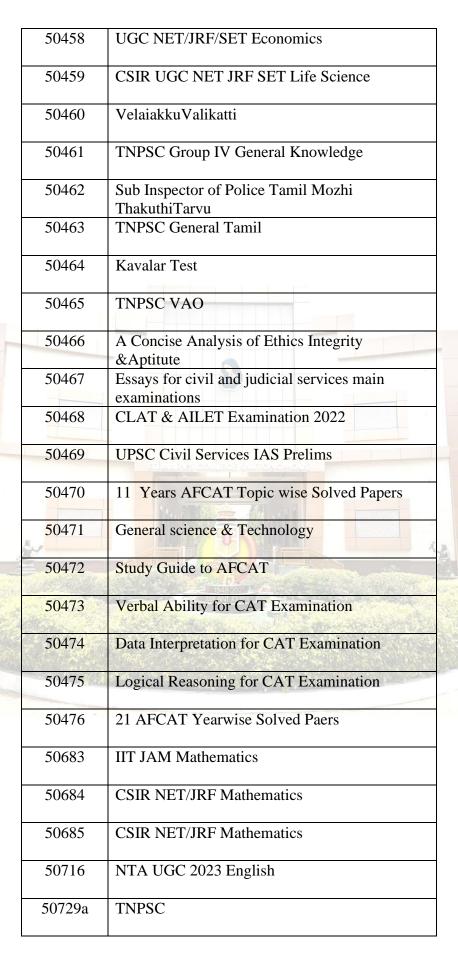

## **Books related to Competitive Exams**

| St. M  | St. Mary's College(Autonomous), Thoothukudi                                           |  |  |
|--------|---------------------------------------------------------------------------------------|--|--|
|        | Library                                                                               |  |  |
|        | Books Related to Competitive Exams                                                    |  |  |
| Acc.No | Title                                                                                 |  |  |
| 36681  | Mba and common admission on test                                                      |  |  |
| 38342  | Master key to MBA                                                                     |  |  |
| 39806  | CsirUGC - NET JRE SLET _ Life science                                                 |  |  |
| 39807  | UGC NET- JRE SLET - Teaching Research Aptitude                                        |  |  |
| 40029  | UCG,NET SLET Economic Paper II                                                        |  |  |
| 41730  | U.G C Net / Selt Junior research fellowship history paper I, II                       |  |  |
| 41731  | U.G C Net / Selt Junior research fellowship exam paper I                              |  |  |
| 41732  | U.G C Net / Selt History                                                              |  |  |
| 42509  | CSIR-UGC NET/JRF/SET Life Sciences                                                    |  |  |
| 42600  | Public Administration for the UPSC & State<br>Civil Services Preliminary Examinations |  |  |

| 50729b | TNPSC             |
|--------|-------------------|
| 50730a | TNPSC             |
| 50730b | TNPSC             |
| 50731a | TNPSC             |
| 50731b | TNPSC             |
| 50732  | Police Exam Guide |
| 50733  | Police Exam Guide |