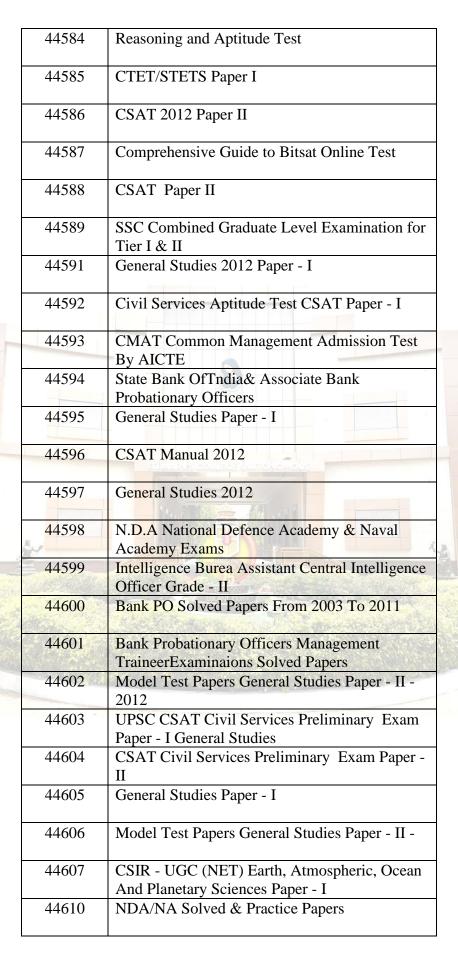

## **Books related to Competitive Exams**

| St. M  | St. Mary's College(Autonomous), Thoothukudi                                           |  |  |
|--------|---------------------------------------------------------------------------------------|--|--|
|        | Library                                                                               |  |  |
|        | Books Related to Competitive Exams                                                    |  |  |
| Acc.No | Title                                                                                 |  |  |
| 36681  | Mba and common admission on test                                                      |  |  |
| 38342  | Master key to MBA                                                                     |  |  |
| 39806  | CsirUGC - NET JRE SLET _ Life science                                                 |  |  |
| 39807  | UGC NET- JRE SLET - Teaching Research Aptitude                                        |  |  |
| 40029  | UCG,NET SLET Economic Paper II                                                        |  |  |
| 41730  | U.G C Net / Selt Junior research fellowship history paper I, II                       |  |  |
| 41731  | U.G C Net / Selt Junior research fellowship exam paper I                              |  |  |
| 41732  | U.G C Net / Selt History                                                              |  |  |
| 42509  | CSIR-UGC NET/JRF/SET Life Sciences                                                    |  |  |
| 42600  | Public Administration for the UPSC & State<br>Civil Services Preliminary Examinations |  |  |