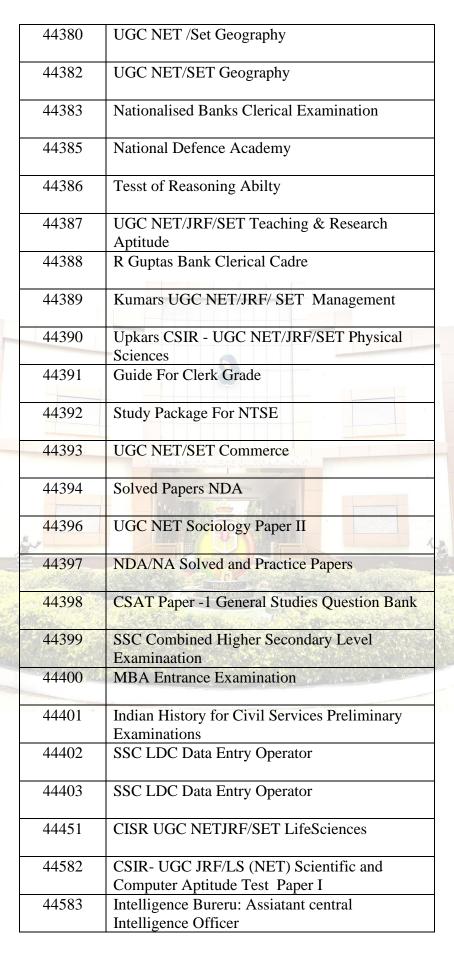

## **Books related to Competitive Exams**

| St. M  | St. Mary's College(Autonomous), Thoothukudi                                           |  |  |
|--------|---------------------------------------------------------------------------------------|--|--|
|        | Library                                                                               |  |  |
|        | Books Related to Competitive Exams                                                    |  |  |
| Acc.No | Title                                                                                 |  |  |
| 36681  | Mba and common admission on test                                                      |  |  |
| 38342  | Master key to MBA                                                                     |  |  |
| 39806  | CsirUGC - NET JRE SLET _ Life science                                                 |  |  |
| 39807  | UGC NET- JRE SLET - Teaching Research Aptitude                                        |  |  |
| 40029  | UCG,NET SLET Economic Paper II                                                        |  |  |
| 41730  | U.G C Net / Selt Junior research fellowship history paper I, II                       |  |  |
| 41731  | U.G C Net / Selt Junior research fellowship exam paper I                              |  |  |
| 41732  | U.G C Net / Selt History                                                              |  |  |
| 42509  | CSIR-UGC NET/JRF/SET Life Sciences                                                    |  |  |
| 42600  | Public Administration for the UPSC & State<br>Civil Services Preliminary Examinations |  |  |