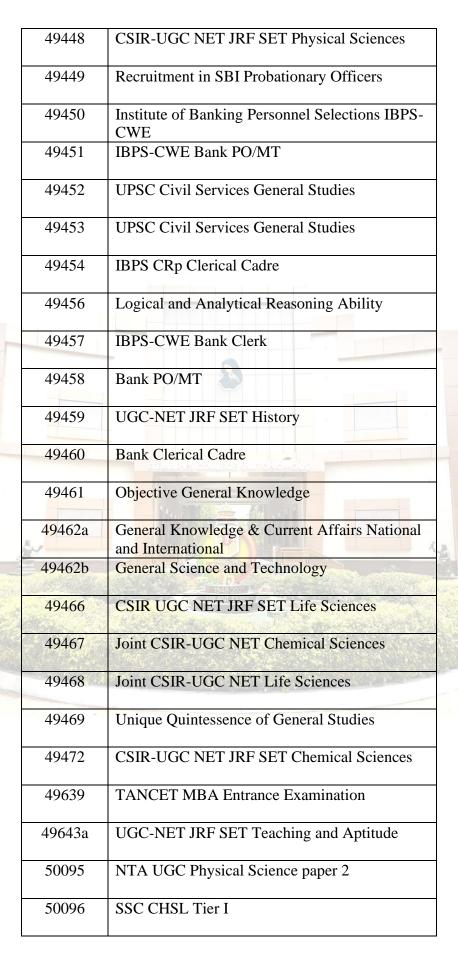

## **Books related to Competitive Exams**

| St. M  | St. Mary's College(Autonomous), Thoothukudi                                           |  |  |
|--------|---------------------------------------------------------------------------------------|--|--|
|        | Library                                                                               |  |  |
|        | Books Related to Competitive Exams                                                    |  |  |
| Acc.No | Title                                                                                 |  |  |
| 36681  | Mba and common admission on test                                                      |  |  |
| 38342  | Master key to MBA                                                                     |  |  |
| 39806  | CsirUGC - NET JRE SLET _ Life science                                                 |  |  |
| 39807  | UGC NET- JRE SLET - Teaching Research Aptitude                                        |  |  |
| 40029  | UCG,NET SLET Economic Paper II                                                        |  |  |
| 41730  | U.G C Net / Selt Junior research fellowship history paper I, II                       |  |  |
| 41731  | U.G C Net / Selt Junior research fellowship exam paper I                              |  |  |
| 41732  | U.G C Net / Selt History                                                              |  |  |
| 42509  | CSIR-UGC NET/JRF/SET Life Sciences                                                    |  |  |
| 42600  | Public Administration for the UPSC & State<br>Civil Services Preliminary Examinations |  |  |