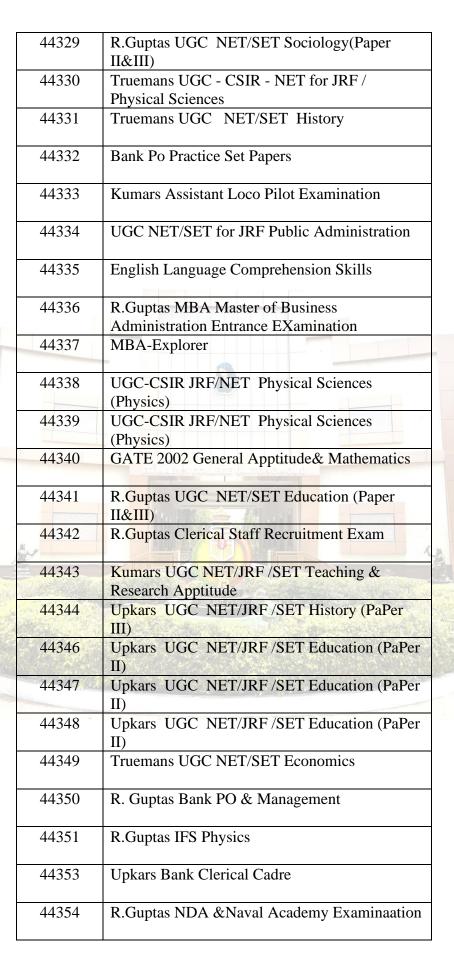

## **Books related to Competitive Exams**

| St. M  | St. Mary's College(Autonomous), Thoothukudi                                           |  |  |
|--------|---------------------------------------------------------------------------------------|--|--|
|        | Library                                                                               |  |  |
|        | Books Related to Competitive Exams                                                    |  |  |
| Acc.No | Title                                                                                 |  |  |
| 36681  | Mba and common admission on test                                                      |  |  |
| 38342  | Master key to MBA                                                                     |  |  |
| 39806  | CsirUGC - NET JRE SLET _ Life science                                                 |  |  |
| 39807  | UGC NET- JRE SLET - Teaching Research Aptitude                                        |  |  |
| 40029  | UCG,NET SLET Economic Paper II                                                        |  |  |
| 41730  | U.G C Net / Selt Junior research fellowship history paper I, II                       |  |  |
| 41731  | U.G C Net / Selt Junior research fellowship exam paper I                              |  |  |
| 41732  | U.G C Net / Selt History                                                              |  |  |
| 42509  | CSIR-UGC NET/JRF/SET Life Sciences                                                    |  |  |
| 42600  | Public Administration for the UPSC & State<br>Civil Services Preliminary Examinations |  |  |