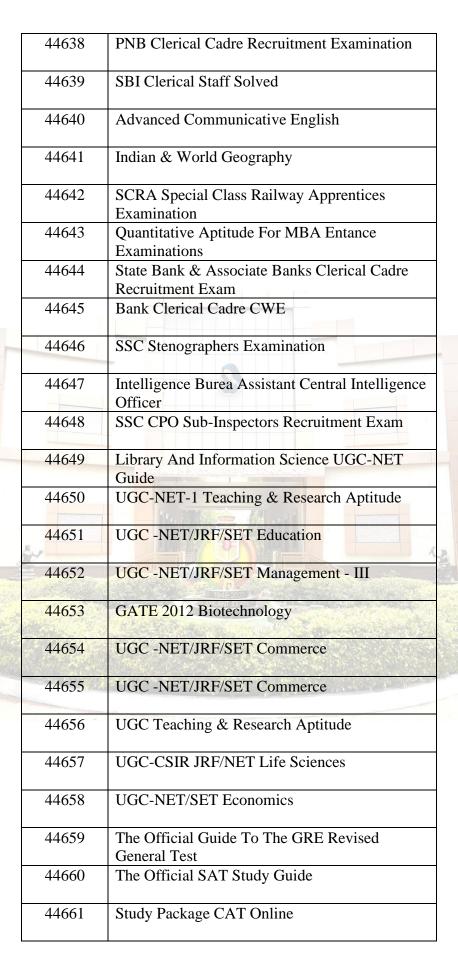

## **Books related to Competitive Exams**

| St. M  | St. Mary's College(Autonomous), Thoothukudi                                           |  |  |
|--------|---------------------------------------------------------------------------------------|--|--|
|        | Library                                                                               |  |  |
|        | Books Related to Competitive Exams                                                    |  |  |
| Acc.No | Title                                                                                 |  |  |
| 36681  | Mba and common admission on test                                                      |  |  |
| 38342  | Master key to MBA                                                                     |  |  |
| 39806  | CsirUGC - NET JRE SLET _ Life science                                                 |  |  |
| 39807  | UGC NET- JRE SLET - Teaching Research Aptitude                                        |  |  |
| 40029  | UCG,NET SLET Economic Paper II                                                        |  |  |
| 41730  | U.G C Net / Selt Junior research fellowship history paper I, II                       |  |  |
| 41731  | U.G C Net / Selt Junior research fellowship exam paper I                              |  |  |
| 41732  | U.G C Net / Selt History                                                              |  |  |
| 42509  | CSIR-UGC NET/JRF/SET Life Sciences                                                    |  |  |
| 42600  | Public Administration for the UPSC & State<br>Civil Services Preliminary Examinations |  |  |