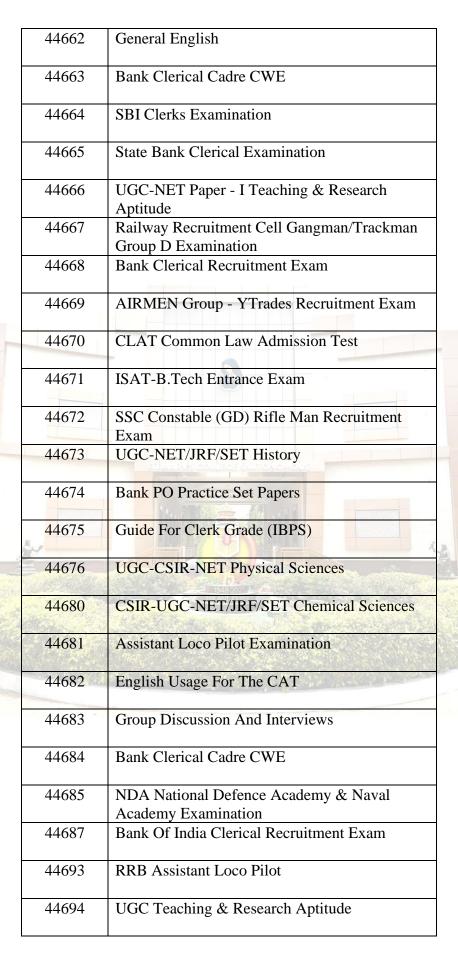

## **Books related to Competitive Exams**

| St. M  | St. Mary's College(Autonomous), Thoothukudi                                           |  |  |
|--------|---------------------------------------------------------------------------------------|--|--|
|        | Library                                                                               |  |  |
|        | Books Related to Competitive Exams                                                    |  |  |
| Acc.No | Title                                                                                 |  |  |
| 36681  | Mba and common admission on test                                                      |  |  |
| 38342  | Master key to MBA                                                                     |  |  |
| 39806  | CsirUGC - NET JRE SLET _ Life science                                                 |  |  |
| 39807  | UGC NET- JRE SLET - Teaching Research Aptitude                                        |  |  |
| 40029  | UCG,NET SLET Economic Paper II                                                        |  |  |
| 41730  | U.G C Net / Selt Junior research fellowship history paper I, II                       |  |  |
| 41731  | U.G C Net / Selt Junior research fellowship exam paper I                              |  |  |
| 41732  | U.G C Net / Selt History                                                              |  |  |
| 42509  | CSIR-UGC NET/JRF/SET Life Sciences                                                    |  |  |
| 42600  | Public Administration for the UPSC & State<br>Civil Services Preliminary Examinations |  |  |