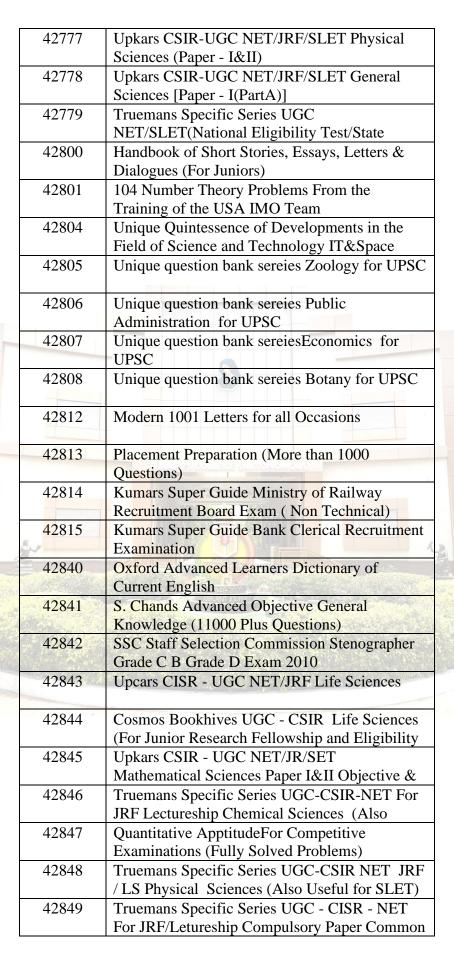

## **Books related to Competitive Exams**

| St. M  | St. Mary's College(Autonomous), Thoothukudi                                           |  |  |
|--------|---------------------------------------------------------------------------------------|--|--|
|        | Library                                                                               |  |  |
|        | Books Related to Competitive Exams                                                    |  |  |
| Acc.No | Title                                                                                 |  |  |
| 36681  | Mba and common admission on test                                                      |  |  |
| 38342  | Master key to MBA                                                                     |  |  |
| 39806  | CsirUGC - NET JRE SLET _ Life science                                                 |  |  |
| 39807  | UGC NET- JRE SLET - Teaching Research Aptitude                                        |  |  |
| 40029  | UCG,NET SLET Economic Paper II                                                        |  |  |
| 41730  | U.G C Net / Selt Junior research fellowship history paper I, II                       |  |  |
| 41731  | U.G C Net / Selt Junior research fellowship exam paper I                              |  |  |
| 41732  | U.G C Net / Selt History                                                              |  |  |
| 42509  | CSIR-UGC NET/JRF/SET Life Sciences                                                    |  |  |
| 42600  | Public Administration for the UPSC & State<br>Civil Services Preliminary Examinations |  |  |