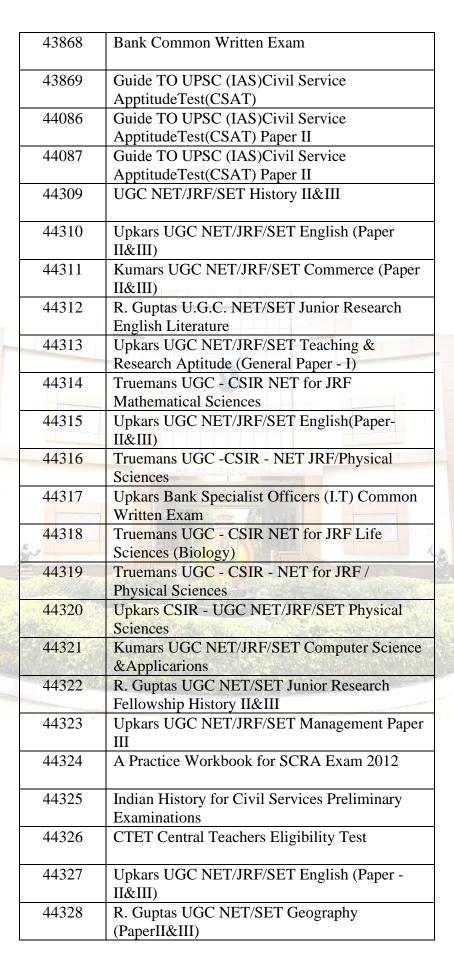

## **Books related to Competitive Exams**

| St. M  | St. Mary's College(Autonomous), Thoothukudi                                           |  |  |
|--------|---------------------------------------------------------------------------------------|--|--|
|        | Library                                                                               |  |  |
|        | Books Related to Competitive Exams                                                    |  |  |
| Acc.No | Title                                                                                 |  |  |
| 36681  | Mba and common admission on test                                                      |  |  |
| 38342  | Master key to MBA                                                                     |  |  |
| 39806  | CsirUGC - NET JRE SLET _ Life science                                                 |  |  |
| 39807  | UGC NET- JRE SLET - Teaching Research Aptitude                                        |  |  |
| 40029  | UCG,NET SLET Economic Paper II                                                        |  |  |
| 41730  | U.G C Net / Selt Junior research fellowship history paper I, II                       |  |  |
| 41731  | U.G C Net / Selt Junior research fellowship exam paper I                              |  |  |
| 41732  | U.G C Net / Selt History                                                              |  |  |
| 42509  | CSIR-UGC NET/JRF/SET Life Sciences                                                    |  |  |
| 42600  | Public Administration for the UPSC & State<br>Civil Services Preliminary Examinations |  |  |