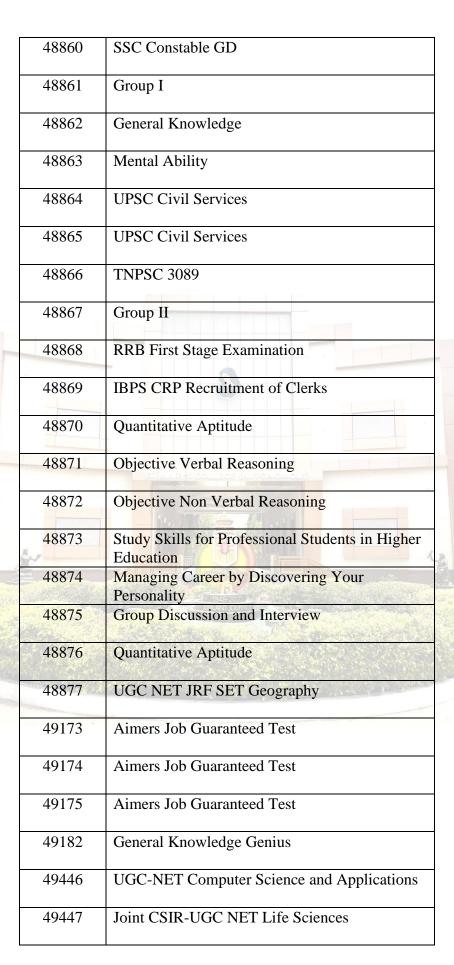

## **Books related to Competitive Exams**

| St. M  | St. Mary's College(Autonomous), Thoothukudi                                           |  |  |
|--------|---------------------------------------------------------------------------------------|--|--|
|        | Library                                                                               |  |  |
|        | Books Related to Competitive Exams                                                    |  |  |
| Acc.No | Title                                                                                 |  |  |
| 36681  | Mba and common admission on test                                                      |  |  |
| 38342  | Master key to MBA                                                                     |  |  |
| 39806  | CsirUGC - NET JRE SLET _ Life science                                                 |  |  |
| 39807  | UGC NET- JRE SLET - Teaching Research Aptitude                                        |  |  |
| 40029  | UCG,NET SLET Economic Paper II                                                        |  |  |
| 41730  | U.G C Net / Selt Junior research fellowship history paper I, II                       |  |  |
| 41731  | U.G C Net / Selt Junior research fellowship exam paper I                              |  |  |
| 41732  | U.G C Net / Selt History                                                              |  |  |
| 42509  | CSIR-UGC NET/JRF/SET Life Sciences                                                    |  |  |
| 42600  | Public Administration for the UPSC & State<br>Civil Services Preliminary Examinations |  |  |