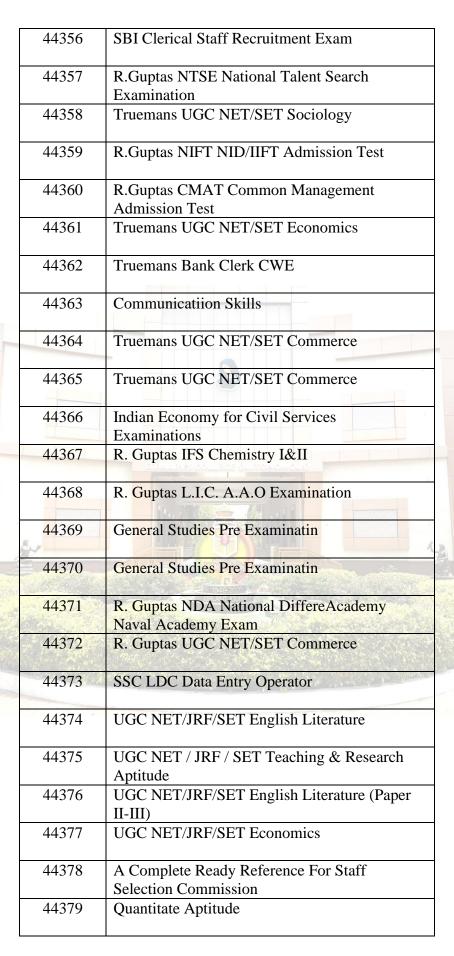

## **Books related to Competitive Exams**

| St. M  | St. Mary's College(Autonomous), Thoothukudi                                           |  |  |
|--------|---------------------------------------------------------------------------------------|--|--|
|        | Library                                                                               |  |  |
|        | Books Related to Competitive Exams                                                    |  |  |
| Acc.No | Title                                                                                 |  |  |
| 36681  | Mba and common admission on test                                                      |  |  |
| 38342  | Master key to MBA                                                                     |  |  |
| 39806  | CsirUGC - NET JRE SLET _ Life science                                                 |  |  |
| 39807  | UGC NET- JRE SLET - Teaching Research Aptitude                                        |  |  |
| 40029  | UCG,NET SLET Economic Paper II                                                        |  |  |
| 41730  | U.G C Net / Selt Junior research fellowship history paper I, II                       |  |  |
| 41731  | U.G C Net / Selt Junior research fellowship exam paper I                              |  |  |
| 41732  | U.G C Net / Selt History                                                              |  |  |
| 42509  | CSIR-UGC NET/JRF/SET Life Sciences                                                    |  |  |
| 42600  | Public Administration for the UPSC & State<br>Civil Services Preliminary Examinations |  |  |