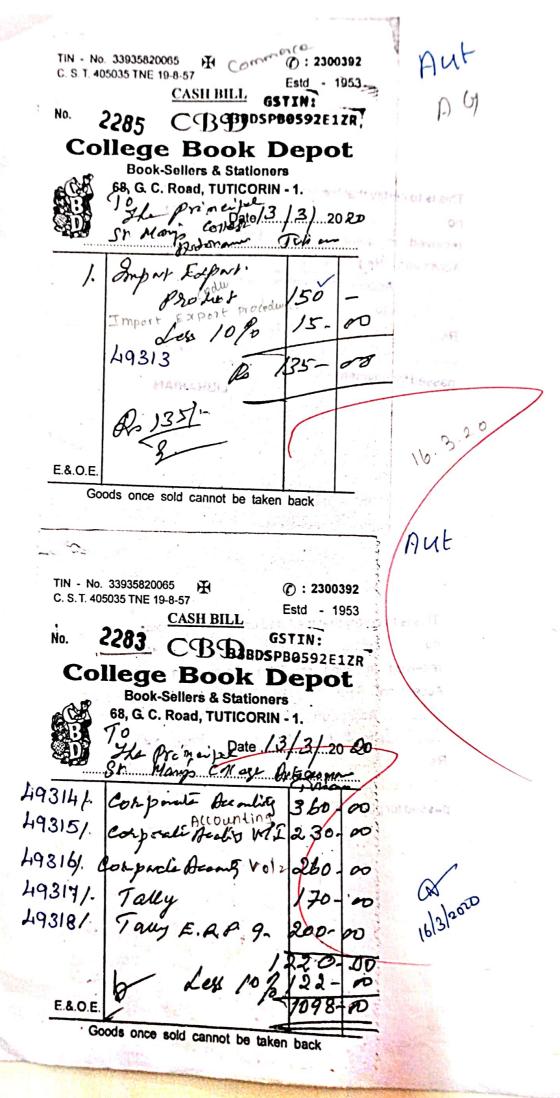

|           |     | . 1        | 0%          | CGST         | ₹0.00         | NOV             |   |
|           | **                                         |        |                          |           |     | _          | ο%          | IGST         | ₹0.00         | -               | 1 |
|           |                                            |        |                          | 796       |     | 1.00       | 0%          | None         | ₹0.00         |                 |   |

Amount in Words:

TOTAL:

Two Thousand And Ninety-three only

For Ritesh Sinha:

₹0.00 ₹2,093.00

**Authorized Signatory** 

Whether tax is payable under reverse charge - No.

6.3.20

**RESEARCH FUND** St. Mary's College (Autonomous) Thoothukudi.

Please note that this invoke is not a demand for payment



Aut commace **(7)**: 2300392 TIN - No. 33935820065 C. S. T. 405035 THE 19-8-57 No. CB DSPROS92E1ZR College Book Depot Book-Sellers & Stationers E.&.O.E. Goods once sold cannot be taken back

GSTIN, 33AHRPS3132Q1ZW PH:(04562)245417 CELL: 9489754396

### SRI MARIYAMMAN STORES

Book Distributors & Library Suppliers 439,Main Bazaar, VIRUDHUNAGAR - 626 001. E-MAIL ID:smsbooksvnr@gmail.com INVOICE

INVOICE NO. 756 DATE: 06/03/2020

THE PRINCIPAL ST.MARY'S COLLEGE (AUTONOMOUS) THOOTHUKUDI - 628 001.

|          | - Indiana - Indi | D:smsbooksvnr@gmail.com