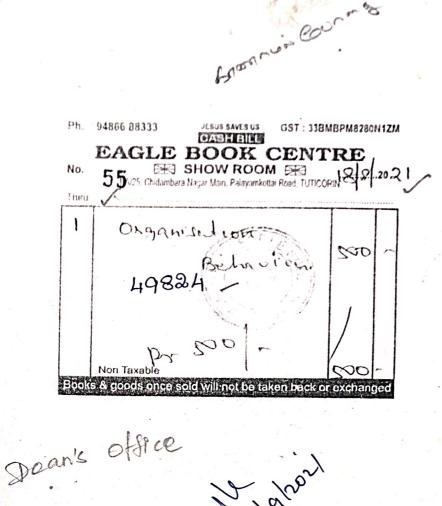

ts beyond Ocertivlimit<br>hat the prices are charged as per the publishers current catalogue.<br>DDE: 4901 - GOODS EXEMPTED UNDER GST LAW. |                                                                                                    | BOOK HOUSE                                                                                                     |
| E. & O.E      | E. Subject to Tirunelveli Urrisidiction only.                                                                                                                                                                     |                                                                                                    | sed Signatory                                                                                                  |



J & labor

STAR COLLEGE SCHEME St. Mary's College (Autonomous) Thoothukudi.

112, 113

|       | comprimentary books |                   |                                                           |  |  |  |
|-------|---------------------|-------------------|-----------------------------------------------------------|--|--|--|
| S.No. | . Acc.No.           | Author            | Title                                                     |  |  |  |
| 1     | 49825               | Lee Child         | Gone Tomorrow - Reader's Digest Selected Editions         |  |  |  |
| 2     | 49826               | Robert Ludlum     | The Ambler Warning - Reader's Digest<br>Selected Editions |  |  |  |
| 3     | 49827               | Dick Francis      | Under Orders - Reader's Digest Selected<br>Editions