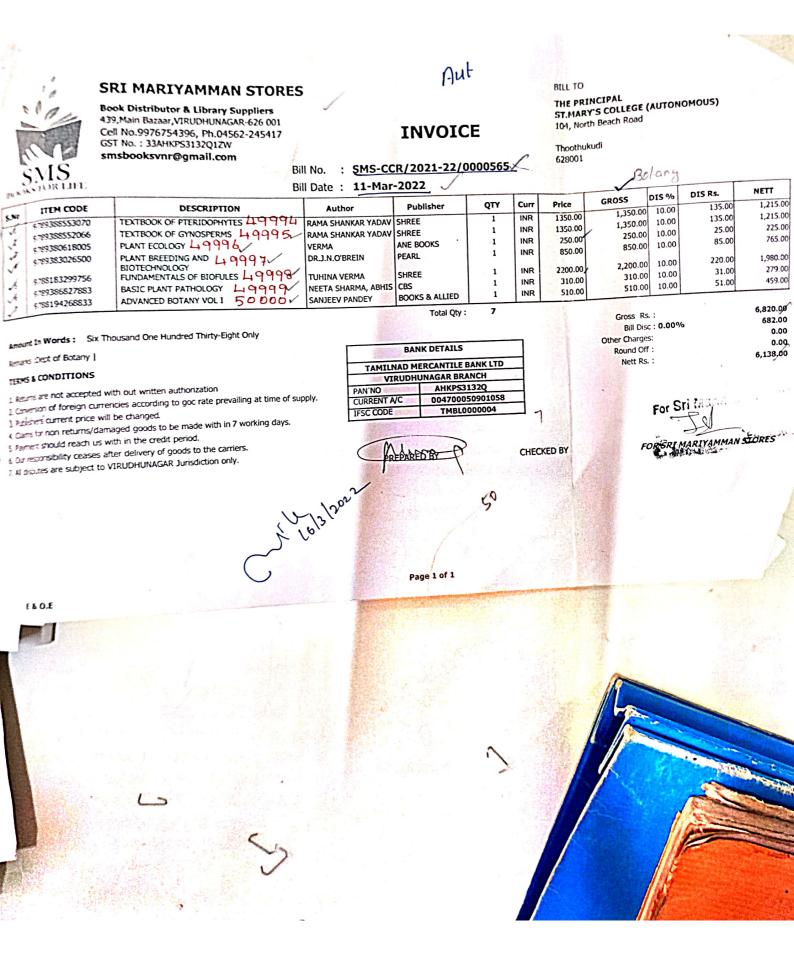

Expenditure on Purchase of Books for the academic year 2021 - 2022

| To.              | (OppV.O.C. Ground), 105A, Trivandr                     |                            |          |           |               |            |              |    |
|------------------|--------------------------------------------------------|----------------------------|----------|-----------|---------------|------------|--------------|----|
| M/s.             | Departent of BOT.<br>The micipal st, man               | u's                        | y our    | re +1     |               | HUK        | e 28/06      | 12 |
| No. of<br>Copies | Name of the Books                                      |                            | Pric     |           |               | Ps.        | Tota<br>Rs.  | F  |
| 1.               | particol Bolany 4969.                                  |                            | -        |           |               |            | 1,95         | _  |
| 1                | introduction to Birlinterr                             |                            |          |           |               |            | 589          | -  |
| 1 I A 4          | ATEXA Book OF BIDtechr                                 |                            |          | 99        | -             | 1.00       | 599          |    |
|                  | Biodaer Sity & Biotechnolor                            |                            | 9700     |           | a Stering 13  |            | 60           | Î  |
| -1               | PRAtt Cul Zoblegy 49701                                | 14.0                       | 1.00     |           |               |            | 495          | 1  |
|                  | Fundation antels of foology                            | yan                        | 24-4970  | 2         |               |            | 385          | 1  |
|                  | Giene tics 49703                                       | 15                         | daty     |           |               |            | - with the a | t  |
|                  | plant BREEDINIE 49704                                  | 6) 4299 999<br>27<br>27    |          |           |               |            | 150          | ł  |
|                  | Fundamentals of Biochem                                | there.                     | 1.0.70   |           |               | 1          | tigg         | t  |
|                  |                                                        | Burg                       |          |           |               | -          | THON THON    | ł  |
|                  |                                                        |                            |          |           |               |            | Diato        | i  |
|                  |                                                        |                            | Sum Call | 15-1      |               |            | 861          | ſ  |
|                  |                                                        | 1.242 B. KA                |          |           | T             | 1.         | 1011         | Γ  |
|                  |                                                        |                            |          |           |               |            | 4314         | -  |
|                  | ( gil)                                                 |                            | 1.4      | 180       |               | -          |              |    |
|                  | (dit tit)                                              |                            | fear:    | BOOK CENT | -             |            | -all y - i   |    |
|                  |                                                        | and Provident              | THE REAL | ELIVERED  | X.            | -          |              | -  |
|                  |                                                        | at any take in             | X        | FILANKS   | Щ.            | eter para  |              | A  |
|                  |                                                        | 1997 - 2014<br>1967 - 2014 | 8        | AGAIN     |               |            |              |    |
| ALKer .          |                                                        |                            | XIPA     | AYAMKOTTA | XI-           |            |              | _  |
| 1                |                                                        | and and a start            | ALCONT.  |           |               |            |              |    |
|                  | STAR COLLEGE SCHEME<br>St. Mary's College (Autonomous) | Constant of                |          |           |               |            |              | 1  |
|                  | Thoothukudi.                                           | 7 20                       |          | 2         |               | . <u>.</u> |              | -  |
|                  | and a set                                              | 12:32                      |          |           | Yo            | urs Fa     | ithfully,    | -  |
|                  | was & Processive                                       |                            |          |           |               |            | wither       |    |
| Gam Provide Land |                                                        | and the second             |          |           | in the second | -          | IK CENT      | 1  |