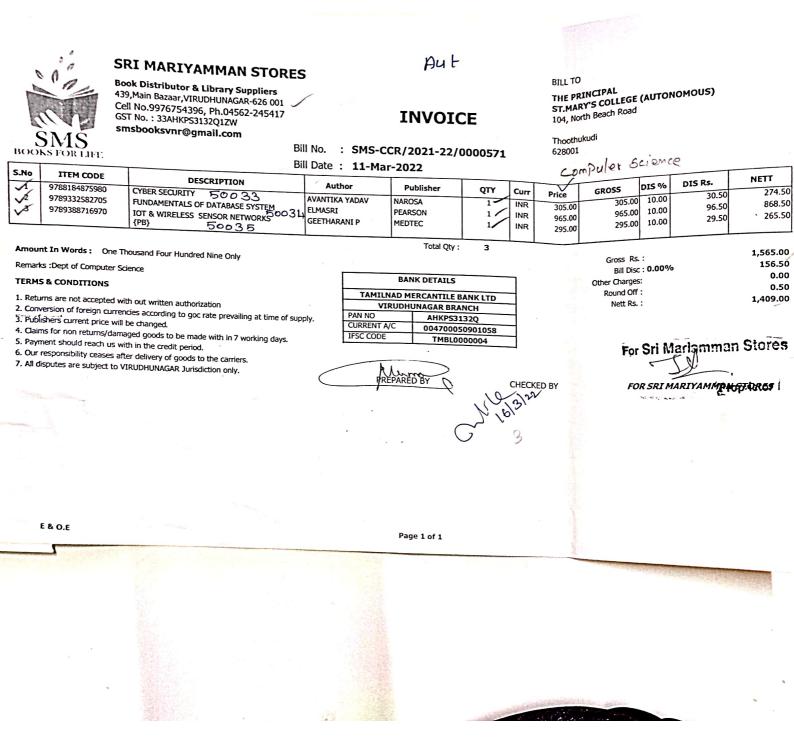

Expenditure on Purchase of Books for the academic year 2021 - 2022

| To.              | (OppV.O.C. Ground), 105A, Trivandr                     |                            |          |           |               |            |              |    |
|------------------|--------------------------------------------------------|----------------------------|----------|-----------|---------------|------------|--------------|----|
| M/s.             | Departent of BOT.<br>The micipal st, man               | u's                        | y our    | re +1     |               | HUK        | e 28/06      | 12 |
| No. of<br>Copies | Name of the Books                                      |                            | Pric     |           |               | Ps.        | Tota<br>Rs.  | F  |
| 1.               | particol Bolany 4969.                                  |                            | -        |           |               |            | 1,95         | _  |
| 1                | introduction to Birlinterr                             |                            |          |           |               |            | 589          | -  |
| 1 I A 4          | ATEXA Book OF BIDtechr                                 |                            |          | 99        | -             | 1.00       | 599          |    |
|                  | Biodaer Sity & Biotechnolor                            |                            | 9700     |           | a Stering 13  |            | 60           | Î  |
| -1               | PRAtt Cul Zoblegy 49701                                | 14.0                       | 1.00     |           |               |            | 495          | 1  |
|                  | Fundation antels of foology                            | yan                        | 24-4970  | 2         |               |            | 385          | 1  |
|                  | Giene tics 49703                                       | 15                         | daty     |           |               |            | - with the a | t  |
|                  | plant BREEDINIE 49704                                  | 6) 4299 999<br>27<br>27    |          |           |               |            | 150          | ł  |
|                  | Fundamentals of Biochem                                | there.                     | 1.0.70   |           |               | 1          | tigg         | t  |
|                  |                                                        | Burg                       |          |           |               | -          | THON THON    | ł  |
|                  |                                                        |                            |          |           |               |            | Diato        | i  |
|                  |                                                        |                            | Sum Call | 15-1      |               |            | 861          | ſ  |
|                  |                                                        | 1.242 B. KA                |          |           | T             | 1.         | 1011         | Γ  |
|                  |                                                        |                            |          |           |               |            | 4314         | -  |
|                  | ( gil)                                                 |                            | 1.4      | 180       |               | -          |              |    |
|                  | (dit tit)                                              |                            | fear:    | BOOK CENT | -             |            | -all y - i   |    |
|                  |                                                        | and Provident              | THE REAL | ELIVERED  | X.            | -          |              | -  |
|                  |                                                        | at any take in             | X        | FILANKS   | Щ.            | eter para  |              | A  |
|                  |                                                        | 1997 - 2014<br>1967 - 2014 | 8        | AGAIN     |               |            |              |    |
| ALKer .          |                                                        |                            | XIPA     | AYAMKOTTA | XI-           |            |              | _  |
| 1                |                                                        | and and a start            | ALCONT.  |           |               |            |              |    |
|                  | STAR COLLEGE SCHEME<br>St. Mary's College (Autonomous) | Constant of                |          |           |               |            |              | 1  |
|                  | Thoothukudi.                                           | 7 20                       |          | 2         |               | . <u>.</u> |              | -  |
|                  | and a set                                              | 12:32                      |          |           | Yo            | urs Fa     | ithfully,    | -  |
|                  | was & Processive                                       |                            |          |           |               |            | wither       |    |
| Gam Provide Land |                                                        | and the second             |          |           | in the second | -          | IK CENT      | 1  |