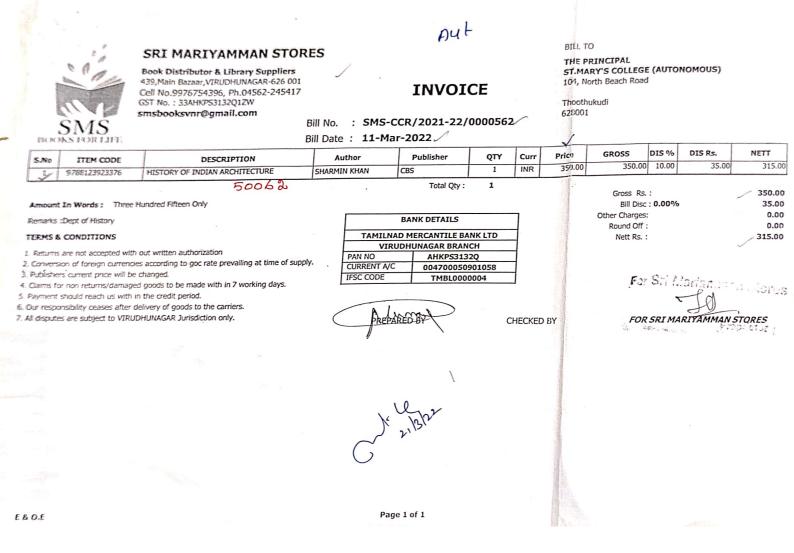

Expenditure on Purchase of Books for the academic year 2021 - 2022

| To.              | (OppV.O.C. Ground), 105A, Trivandr                     |                            |          |           |               |            |              |    |
|------------------|--------------------------------------------------------|----------------------------|----------|-----------|---------------|------------|--------------|----|
| M/s.             | Departent of BOT.<br>The micipal st, man               | u's                        | y our    | re +1     |               | HUK        | e 28/06      | 12 |
| No. of<br>Copies | Name of the Books                                      |                            | Pric     |           |               | Ps.        | Tota<br>Rs.  | F  |
| 1.               | particol Bolany 4969.                                  |                            | -        |           |               |            | 1,95         | _  |
| 1                | introduction to Birlinterr                             |                            |          |           |               |            | 589          | -  |
| 1 I A 4          | ATEXA Book OF BIDtechr                                 |                            |          | 99        | -             | 1.00       | 599          |    |
|                  | Biodaer Sity & Biotechnolor                            |                            | 9700     |           | a Stering 13  |            | 60           | Î  |
| -1               | PRAtt Cul Zoblegy 49701                                | 14.0                       | 1.00     |           |               |            | 495          | 1  |
|                  | Fundation antels of foology                            | yan                        | 24-4970  | 2         |               |            | 385          | 1  |
|                  | Giene tics 49703                                       | 15                         | daty     |           |               |            | - with the a | t  |
|                  | plant BREEDINIE 49704                                  | 6) 4299 999<br>27<br>27    |          |           |               |            | 150          | ł  |
|                  | Fundamentals of Biochem                                | there.                     | 1.0.70   |           |               | 1          | tigg         | t  |
|                  |                                                        | Burg                       |          |           |               | -          | THON THON    | ł  |
|                  |                                                        |                            |          |           |               |            | Diato        | i  |
|                  |                                                        |                            | Sum Call | 15-1      |               |            | 861          | ſ  |
|                  |                                                        | 1.242 B. KA                |          |           | T             | 1.         | 1011         | Γ  |
|                  |                                                        |                            |          |           |               |            | 4314         | -  |
|                  | ( gil)                                                 |                            | 1.4      | 180       |               | -          |              |    |
|                  | (dit tit)                                              |                            | fear:    | BOOK CENT | -             |            | -all y - i   |    |
|                  |                                                        | and Provident              | THE REAL | ELIVERED  | X.            | -          |              | -  |
|                  |                                                        | at any take in             | X        | FILANKS   | Щ.            | eter para  |              | A  |
|                  |                                                        | 1997 - 2014<br>1967 - 2014 | 8        | AGAIN     |               |            |              |    |
| ALKer .          |                                                        |                            | XIPA     | AYAMKOTTA | XI-           |            |              | _  |
| 1                |                                                        | and and a start            | ALCONT.  |           |               |            |              |    |
|                  | STAR COLLEGE SCHEME<br>St. Mary's College (Autonomous) | Constant of                |          |           |               |            |              | 1  |
|                  | Thoothukudi.                                           | 7 20                       |          | 2         |               | . <u>.</u> |              | -  |
|                  | and a set                                              | 12:32                      |          |           | Yo            | urs Fa     | ithfully,    | -  |
|                  | was & Processive                                       |                            |          |           |               |            | wither       |    |
| Gam Provide Land |                                                        | and the second             |          |           | in the second | -          | IK CENT      | 1  |