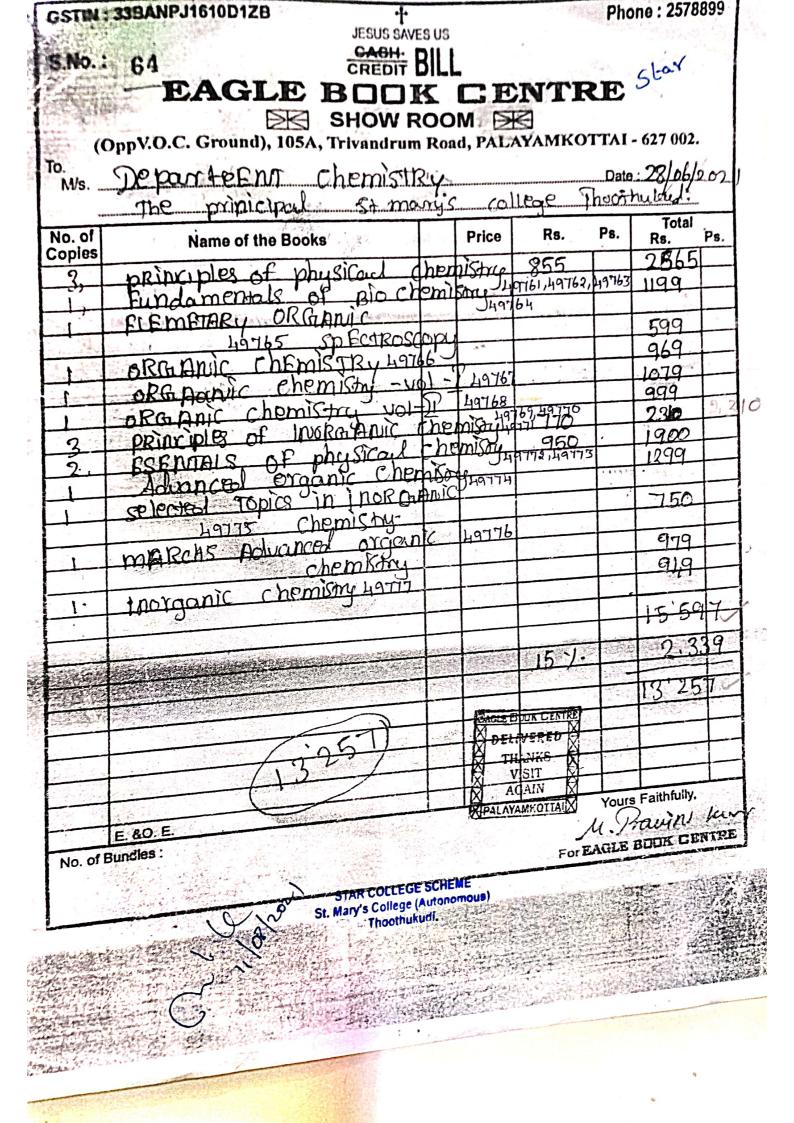

Expenditure on Purchase of Books for the academic year 2021 - 2022

| To.              | (OppV.O.C. Ground), 105A, Trivandr                     |                            |          |           |               |            |              |    |
|------------------|--------------------------------------------------------|----------------------------|----------|-----------|---------------|------------|--------------|----|
| M/s.             | Departent of BOT.<br>The micipal st, man               | u's                        | y our    | re +1     |               | HUK        | e 28/06      | 12 |
| No. of<br>Copies | Name of the Books                                      |                            | Pric     |           |               | Ps.        | Tota<br>Rs.  | F  |
| 1.               | particol Bolany 4969.                                  |                            | -        |           |               |            | 1,95         | _  |
| 1                | introduction to Birlinterr                             |                            |          |           |               |            | 589          | -  |
| 1 I A 4          | ATEXA Book OF BIDtechr                                 |                            |          | 99        | -             | 1.00       | 599          |    |
|                  | Biodaer Sity & Biotechnolor                            |                            | 9700     |           | a Stering 13  |            | 60           | Î  |
| -1               | PRAtt Cul Zoblegy 49701                                | 14.0                       | 1.00     |           |               |            | 495          | 1  |
|                  | Fundation antels of foology                            | yan                        | 24-4970  | 2         |               |            | 385          | 1  |
|                  | Giene tics 49703                                       | 15                         | daty     |           |               |            | - with the a | t  |
|                  | plant BREEDINIE 49704                                  | 6) 4299 999<br>27<br>27    |          |           |               |            | 150          | ł  |
|                  | Fundamentals of Biochem                                | there.                     | 1.0.70   |           |               | 1          | tigg         | t  |
|                  |                                                        | Burg                       |          |           |               | -          | THON THON    | ł  |
|                  |                                                        |                            |          |           |               |            | Diato        | i  |
|                  |                                                        |                            | Sum Call | 15-1      |               |            | 861          | ſ  |
|                  |                                                        | 1.242 B. KA                |          |           | T             | 1.         | 1011         | Γ  |
|                  |                                                        |                            |          |           |               |            | 4314         | -  |
|                  | ( gil)                                                 |                            | 1.4      | 180       |               | -          |              |    |
|                  | (dit tit)                                              |                            | fear:    | BOOK CENT | -             |            | -all y - i   |    |
|                  |                                                        | and Provident              | THE REAL | ELIVERED  | X.            | -          |              | -  |
|                  |                                                        | at any take in             | X        | FILANKS   | Щ.            | eter para  |              | A  |
|                  |                                                        | 1997 - 2014<br>1967 - 2014 | 8        | AGAIN     |               |            |              |    |
| ALKer .          |                                                        |                            | XIPA     | AYAMKOTTA | XI-           |            |              | _  |
| 1                |                                                        | and and a start            | ALCONT.  |           |               |            |              |    |
|                  | STAR COLLEGE SCHEME<br>St. Mary's College (Autonomous) | Constant of                |          |           |               |            |              | 1  |
|                  | Thoothukudi.                                           | 7 20                       |          | 2         |               | . <u>.</u> |              | -  |
|                  | and a set                                              | 12:32                      |          |           | Yo            | urs Fa     | ithfully,    | -  |
|                  | was & Processive                                       |                            |          |           |               |            | wither       |    |
| Gam Provide Land |                                                        | and the second             |          |           | in the second | -          | IK CENT      | 1  |