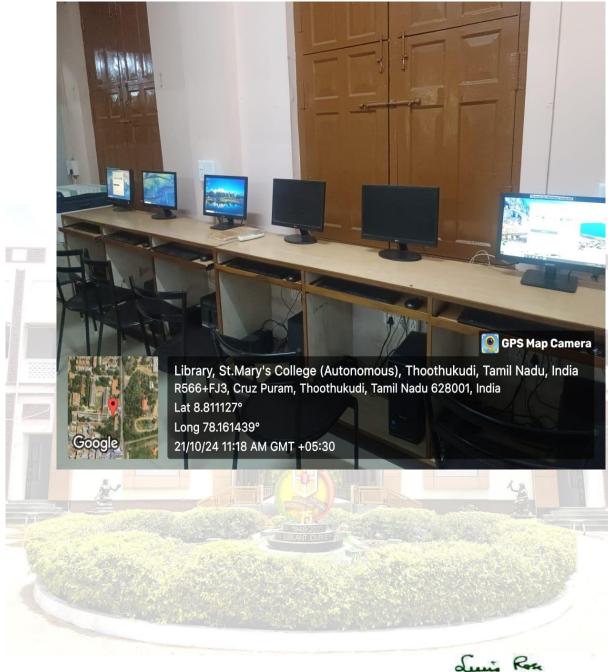

4.2.1 Library is automated with digital facilities using Integrated Library Management System (ILMS), adequate subscriptions to e-resources and journals are made. The library is optimally used by the faculty and students