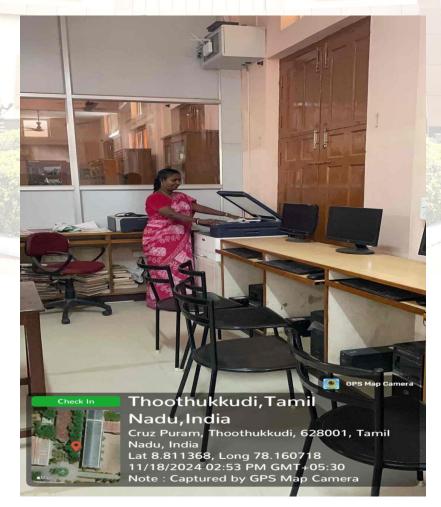

## **Reprographic Services**

Library provides reprographic services for students and faculty members. The library users make use of printed materials more accessible through photocopying. Xerox machine has been installed in the library. The nominal rate is fixed for photocopying.