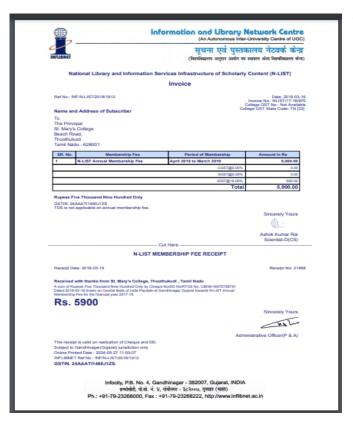

> Details of Expenditure on purchase of books / e-books and subscription to journals / e-journals during the year (INR in lakhs)

| Library<br>Resources | Year          | Details of<br>membership/<br>Subscription | Expenditure<br>on<br>subscription<br>to e-journals<br>and e-books<br>(INR in<br>lakhs) | Expenditure<br>on<br>subscription<br>to other e-<br>resources<br>(INR lakhs) | Total<br>Library /<br>Expenditure | Link to<br>the<br>Relevant<br>Document |
|----------------------|---------------|-------------------------------------------|----------------------------------------------------------------------------------------|------------------------------------------------------------------------------|-----------------------------------|----------------------------------------|
| Books                | 2018-<br>2019 | 370                                       | 1,41,928/-                                                                             | -                                                                            | -                                 | Zip file<br>attached                   |
| Journals             | 2018-<br>2019 | 73/-                                      | 1,41,124/-                                                                             | -                                                                            | 1,41,124/-                        | -                                      |
| e-journals           | 2018-<br>2019 | NLIST &<br>NDL                            | Rs.5,900/-                                                                             | NDL (free) Rs.5,90                                                           | Rs.5,900/-                        | -                                      |
| e-books              |               | NLIST &<br>NDL                            | ,                                                                                      |                                                                              | ,                                 | -                                      |

| e-<br>Shodhsindhu                                                       |               | Subset of<br>NLIST    |                       |   |            | - |
|-------------------------------------------------------------------------|---------------|-----------------------|-----------------------|---|------------|---|
| Shodhganga                                                              |               | -                     | -                     | - | -          | - |
| Databases                                                               | 2018-<br>2019 | 1                     | NLIST –<br>Rs.5,900/- | - | Rs.5,900/- | - |
| Local and / or<br>remote access<br>to library<br>resources<br>(specify) | 2018-<br>2019 | LAN<br>Remote<br>NIST | NLIST                 | - | -          | - |