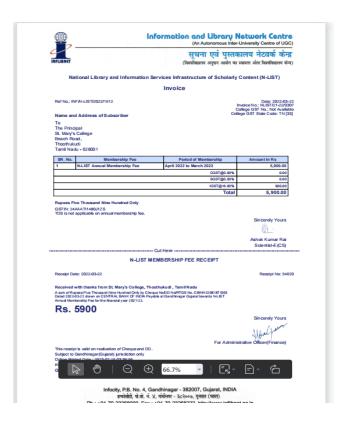

## **Data Requirement:**

> Expenditure on purchase of Books

2022-2023 Invoice.zip

> Expenditure on purchase of e-books / e-journals

## > Details of Expenditure on purchase of books / e-books and subscription to journals / e-journals during the year (INR in lakhs)

| Library<br>Resources | Year          | Details of<br>membership/<br>Subscription | Expenditure on<br>subscription to<br>e-journals and<br>e-books (INR in<br>lakhs) | Expenditure on<br>subscription to<br>other e-<br>resources (INR<br>lakhs) | Total<br>Library /<br>Expenditure | Link to the<br>Relevant<br>Document |
|----------------------|---------------|-------------------------------------------|----------------------------------------------------------------------------------|---------------------------------------------------------------------------|-----------------------------------|-------------------------------------|
| Books                | 2022-<br>2023 | 236                                       | 2,26,380/-                                                                       | -                                                                         | -                                 | Zip file<br>attached                |
| Journals             | 2022-<br>2023 | 61                                        | Rs.173,737/-                                                                     | -                                                                         | Rs.173,737/-                      | -                                   |
| e-journals           |               | NLIST &<br>NDL                            |                                                                                  |                                                                           |                                   | -                                   |
| e-books              | 2022-<br>2023 | NLIST &<br>NDL                            | Rs.5,900/-                                                                       | NDL (free)                                                                | Rs.5,900/-                        | -                                   |
| e-Shodhsindhu        |               | Subset of<br>NLIST                        |                                                                                  |                                                                           |                                   | -                                   |
| Shodhganga           |               | -                                         | -                                                                                | -                                                                         | -                                 | -                                   |

| Databases                                                               | 2022-<br>2023 | 1                  | NLIST –<br>Rs.5,900/- | - | Rs.5,900/- | - |
|-------------------------------------------------------------------------|---------------|--------------------|-----------------------|---|------------|---|
| Local and / or<br>remote access<br>to library<br>resources<br>(specify) | 2022-<br>2023 | LAN Remote<br>NIST | NLIST                 | - | -          | - |