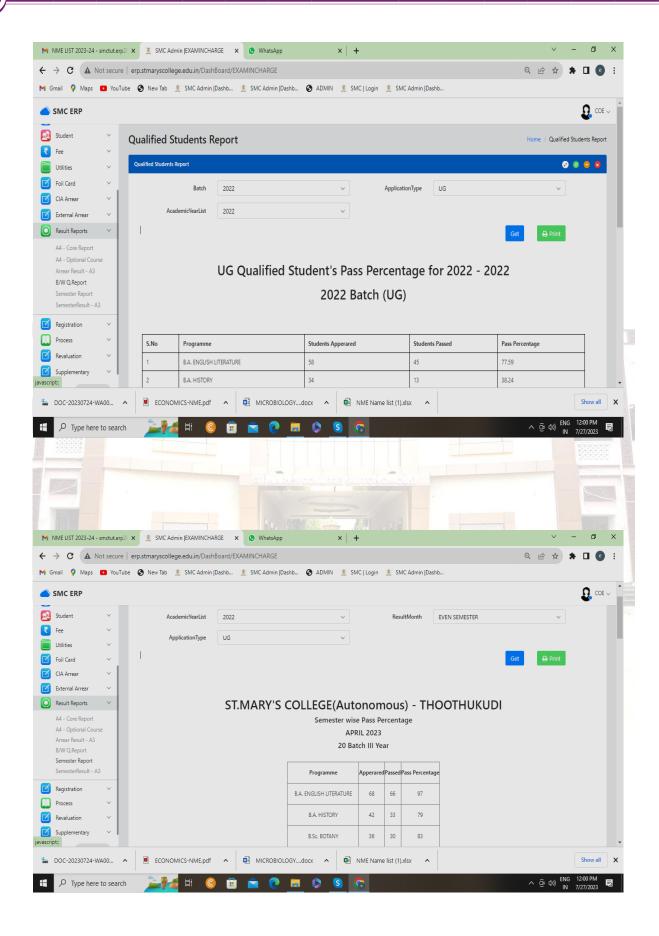

## **ERP Interface**

SMC ERP portal organizes, monitors, and simplifies the administrative procedures and closes a critical communication gap between administrators, teachers and students. The ERP portal is a centralized system which manages all the operations of the college like student admission, academics, timetable, online registration, online fee collection, feedback, online quiz, grievance, payroll, grievance, library, SMS and Email. The Controller of Examination monitors exam registration, exam in-charge, semester mark updation, consolidated mark sheet, practical foil card and exam timetable.

## Link to ERP: <a href="https://erp.stmaryscollege.edu.in/">https://erp.stmaryscollege.edu.in/</a>

Controller of Examination Dashboard

Criterion IV SSR Cycle V

0

0