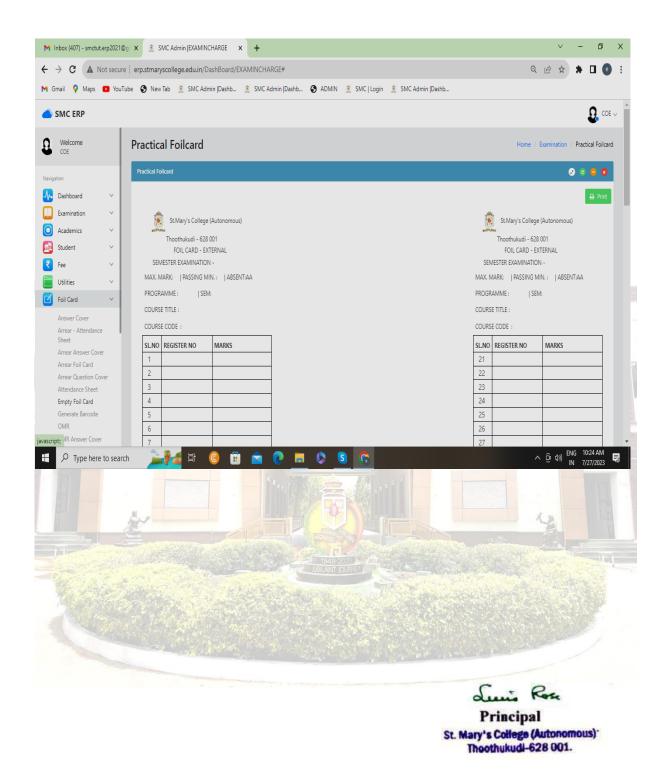

## **ERP Interface**

SMC ERP portal organizes, monitors, and simplifies the administrative procedures and closes a critical communication gap between administrators, teachers and students. The ERP portal is a centralized system which manages all the operations of the college like student admission, academics, timetable, online registration, online fee collection, feedback, online quiz, grievance, payroll, grievance, library, SMS and Email. The Controller of Examination monitors exam registration, exam in-charge, semester mark updation, consolidated mark sheet, practical foil card and exam timetable.

## Link to ERP: <a href="https://erp.stmaryscollege.edu.in/">https://erp.stmaryscollege.edu.in/</a>

Controller of Examination Dashboard

Criterion IV SSR Cycle V

0

0