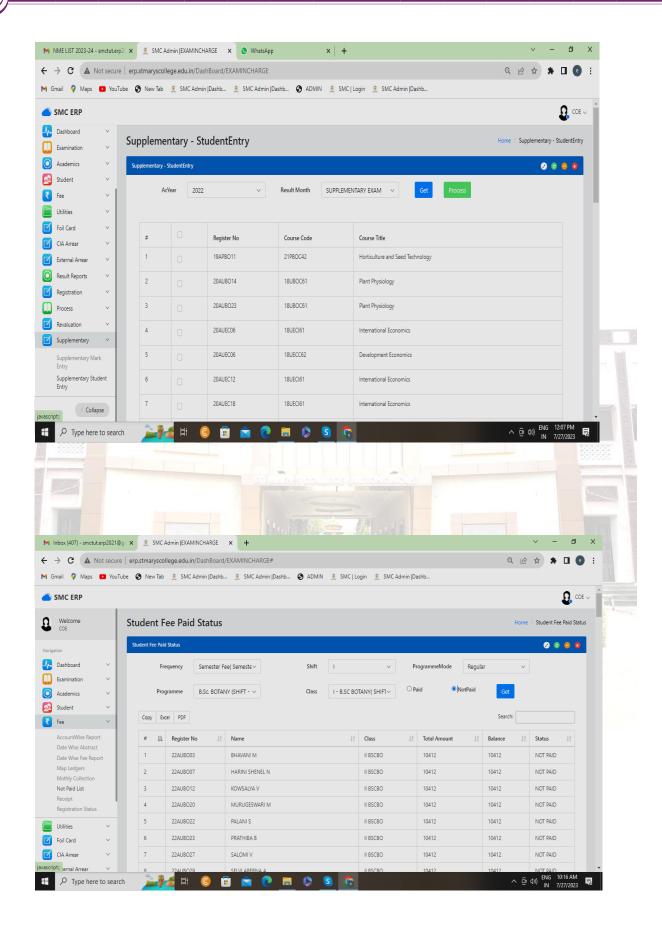

## **ERP Interface**

SMC ERP portal organizes, monitors, and simplifies the administrative procedures and closes a critical communication gap between administrators, teachers and students. The ERP portal is a centralized system which manages all the operations of the college like student admission, academics, timetable, online registration, online fee collection, feedback, online quiz, grievance, payroll, grievance, library, SMS and Email. The Controller of Examination monitors exam registration, exam in-charge, semester mark updation, consolidated mark sheet, practical foil card and exam timetable.

## Link to ERP: <a href="https://erp.stmaryscollege.edu.in/">https://erp.stmaryscollege.edu.in/</a>

Controller of Examination Dashboard

Criterion IV SSR Cycle V

0

0