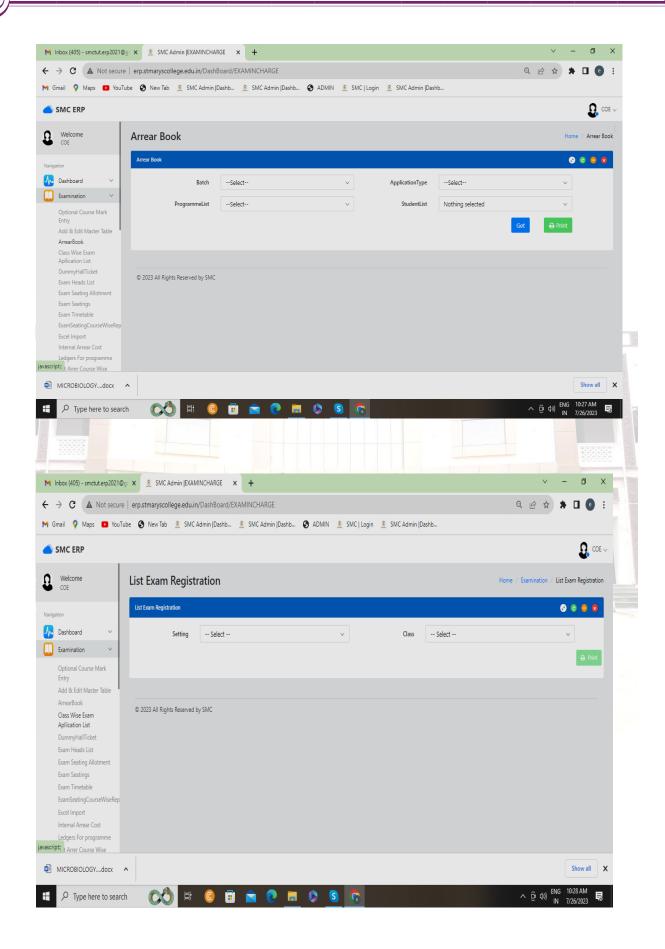

## **ERP Interface**

SMC ERP portal organizes, monitors, and simplifies the administrative procedures and closes a critical communication gap between administrators, teachers and students. The ERP portal is a centralized system which manages all the operations of the college like student admission, academics, timetable, online registration, online fee collection, feedback, online quiz, grievance, payroll, grievance, library, SMS and Email. The Controller of Examination monitors exam registration, exam in-charge, semester mark updation, consolidated mark sheet, practical foil card and exam timetable.

## Link to ERP: <a href="https://erp.stmaryscollege.edu.in/">https://erp.stmaryscollege.edu.in/</a>

Controller of Examination Dashboard

Criterion IV SSR Cycle V

0

0