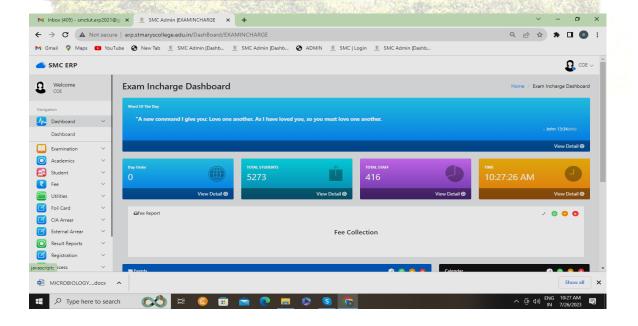

## **ERP Interface**

SMC ERP portal organizes, monitors, and simplifies the administrative procedures and closes a critical communication gap between administrators, teachers and students. The ERP portal is a centralized system which manages all the operations of the college like student admission, academics, timetable, online registration, online fee collection, feedback, online quiz, grievance, payroll, grievance, library, SMS and Email. The Controller of Examination monitors exam registration, exam in-charge, semester mark updation, consolidated mark sheet, practical foil card and exam timetable.

## Link to ERP: <a href="https://erp.stmaryscollege.edu.in/">https://erp.stmaryscollege.edu.in/</a>

Controller of Examination Dashboard

Criterion IV SSR Cycle V

0

0