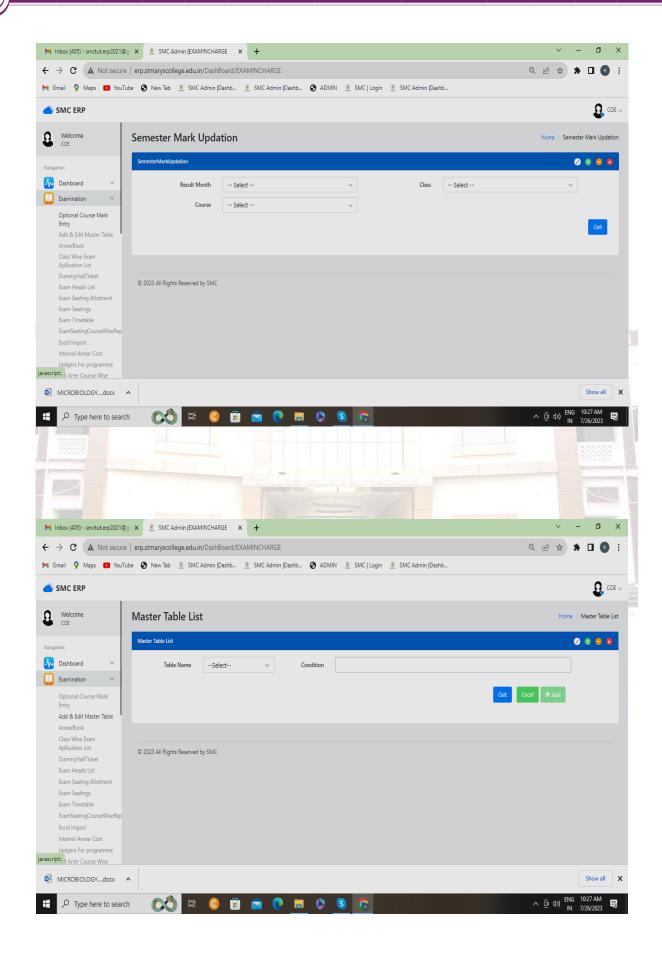

## **ERP Interface**

SMC ERP portal organizes, monitors, and simplifies the administrative procedures and closes a critical communication gap between administrators, teachers and students. The ERP portal is a centralized system which manages all the operations of the college like student admission, academics, timetable, online registration, online fee collection, feedback, online quiz, grievance, payroll, grievance, library, SMS and Email. The Controller of Examination monitors exam registration, exam in-charge, semester mark updation, consolidated mark sheet, practical foil card and exam timetable.

## Link to ERP: <a href="https://erp.stmaryscollege.edu.in/">https://erp.stmaryscollege.edu.in/</a>

Controller of Examination Dashboard

Criterion IV SSR Cycle V

0

0