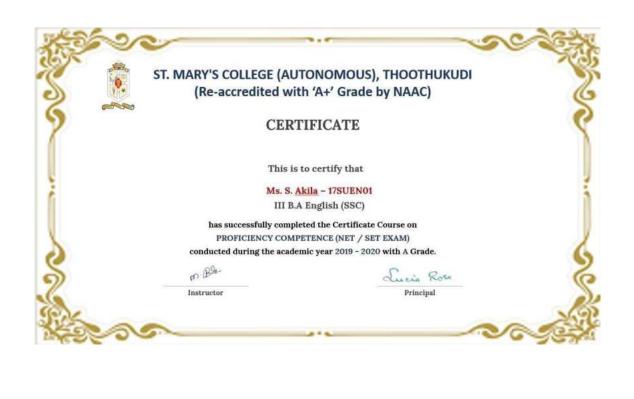

and Thursdays. During Mondays, the instructor (Mrs.Reeda Albin Mary M.A, Mphil., NET) used various learning devices such as ICT tools, movies, pronounciation and vocabulary activities based on the curriculum to easily present the information to the students. During Thursdays, there was a quiz on on the previous discussions in the classroom.

The exam was conducted based on the curriculum and the students performed well, scoring good marks. At the end of the course, feedback was taken from the participants and it was positive. The students are looking forward to further improve their understanding and knowledge on the subject matter.

Signature of the staff

th

Manie Salay Davile Signature of the HoD

Department of English (SSC).

St. Many's Coilege (Autonomous),

Thoothukudi - 628 001.





## ST. MARY'S COLLEGE (AUTONOMOUS) (RE-ACCREDITED WITH A+ GRADE BY NAAC) THOOTHUKUDI - 628001, TAMILNADU

I year Certificate Course 2019-2020

Name of the course: SPOKEN HINDI

Offered to: I UG students

**Course code: 19CUSH11** 

**Duration: 60 hours** 



**Aim**: To develop the ability to understand and communicate effectively in Hindi, focusing on practical language skills for everyday conversations.

#### **Objective:**

- ✓ Enable the students to engage in everyday conversations, such as greetings, introductions, and asking questions in Hindi.
- ✓ Help them to understand spoken Hindi and pronounce words correctly to communicate more effectively.
- ✓ Equip the students with essential Hindi vocabulary and grammar structures to form coherent sentences and express the ideas.

#### *