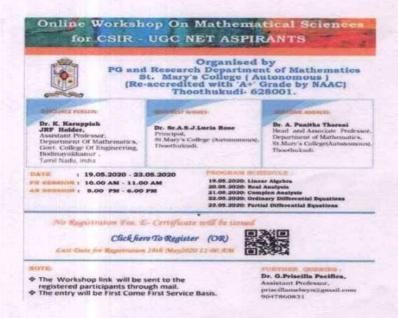

e Programme was organised by Marian Star Centre, Department of Chemistry, St.Mary's College (Autonomous), Thoothukudi on 18th July, 2019 in the star hall. Mr.K.C.Gurusamy, M.D., Sega Plascan Exports, Virudhunagar was the resource person. In the next session house hold articles hands on training was held for the students on various house hold articles.

J. Mest Ren

Head of the Department

B. Serena Margaret
IQAC Co-ordinator

IQAC Co-ordinator St. Mary's College (Autonomous)

Thoothukudi

Principal

St. Mary's College (Autonomous)
Thoothukudi-628 001.

Department of Chemistry, Statusy's College (Autonomous), Thoothukueli-628001

#### DEPARTMENT OF MATHEMATICS 2019-20

#### Online Workshop on Mathematical Sciences for CSIR-UGC NET Aspirants

19.05.2020 - 23.05.2020

#### **\*** INVITATION



#### **\* SCREENSHOTS**





#### **CERTIFICATE**



#### \* REPORT

The Five-Day Online Workshop on Mathematical Sciences for CSIR-UGC NET Aspirants was held from 19th to 23rd May 2020, organized by the Department of Mathematics, St. Mary's College (Autonomous), Thoothukudi, with over 1000 beneficiaries from across India, including PG students, scholars, and professors. The workshop featured two daily sessions (10:00 AM - 11:00 AM and 5:00 PM - 6:00 PM) led by Dr. K. Karuppiah, Assistant Professor and JRF holder, Department of Mathematics, Government College of Engineering, Bodinayakkanur. Dr. Karuppiah provided expert guidance to help participants enhance their understanding of Mathematical Sciences, aiding their preparation for the CSIR-UGC NET examination.

Head of the Department

Dr