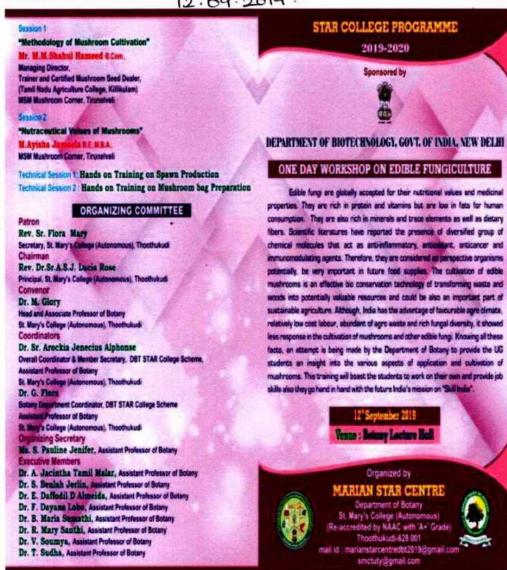

tructor and the course was held after the regular college hours. 60 hours were offered as per the schedule enclosed. The students were given assignments and were made to appear for a written test at the end of the program. The students were issued certificate with grade levels according to their marks and their percentage of attendance. 64 students were benefitted from this program



## ST.MARY'S COLLEGE (AUTONOMOUS), THOOTHUKUDI

(Re-accredited with 'A+' Grade by NAAC)



**CERTIFICATE** 



This is to certify that ABISHA.A III B.Com Corporate (SSC) has successfully completed the Certificate Course on TNPSC conducted during the academic year 2019 - 2020 with A Grade.

Blu

Instructor

Principal

# Department of Botany > Invitation A one Day Workshop on "Edible Fungi culture 12.09.2019.



## > Photos







# St. Mary's College (Autonomous) (Re-accredited with 'A+' Grade by NAAC)

Thoothukudi- 628 001, Tamil Nadu



### This is to certify that

AKILA K

of III B. Sc. Botany, St. Mary's College (Autonomous), Thoothukudi has participated in the A One Day Workshop on "Edible Fungi culture" organized by the PG and Research Department of Botany, St. Mary's College (Autonomous), Thoothukudi on 12.09.2019.

Head, Department of Botany

Dr. A.S.J. Lucia Rose **Principal** 

#### Report on One Day Workshop on "Edible Fungiculture"

A One Day Workshop on "Edible Fungiculture" was organised by the Department of Botany in the Botany Lecture Hall on 12<sup>th</sup> September 2019. Mr. M. M. Shahul Hameed, B.Com, Chairman, MSM Mushroom Corner, Tirunelveli and Mrs. M. Ayisha Jameela, B.E