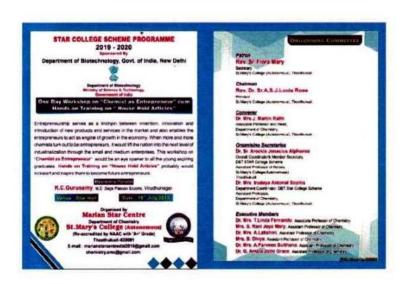

raining on wall hanging, clock, pencil stand, mirror. The students were encouraged to do showcase decorative items and fancy items individually. Students were really fascinated by molluscan shells and discovered multiple uses of sea shells.

Hermin Passiglie

HOD

PG & Research Department of Zoology St. Mary's College (Autonomous)

Thoothubud: 528 001.

IQAC Coordinator
IQAC Co-ordinator
St. Mary's College (Autonomous)
Thoothukudi

Principal
St. Mary's College (Autonomous)
Thoothukudi-628 001.

### **Department of Chemistry**

### Seminars/Workshops/ Conference Organized

## 2019-2020

Topic: Workshop on "Chemist as Entrepreneur" cum Hands on Training on "House Hold Articles"

Date: 18th July,2019

Resource Person: Mr.K.C.Gurusamy, M.D ,Sega Plascan Exports, Virudhunagar.

#### Invitaton



No.of Beneficiaries: 97

#### **Photos**



#### Certificate



#### Report

One Day Workshop on "Chemist as Entrepreneur" cum Hands on Training on "House Hold Articles" sponsored by Department of Biotechnology, Govt. of India, New Delhi under Star College Scheme Programme was organised by Marian Star Centre, Department of Chemistry, St.Mary's College (Autonomous), Thoothukudi on 18th July, 2019 in the star hall. Mr.K.C.Gurusamy, M.D., Sega Plascan Exports, Virudhunagar was the resource person. In the next session house hold articles hands on training was held for the students on various house hold articles.

J. Mest Ren

Head of the Department

B. Serena Margaret
IQAC Co-ordinator

IQAC Co-ordinator St. Mary's College (Autonomous)

Thoothukudi

Principal

St. Mary's College (Autonomous)