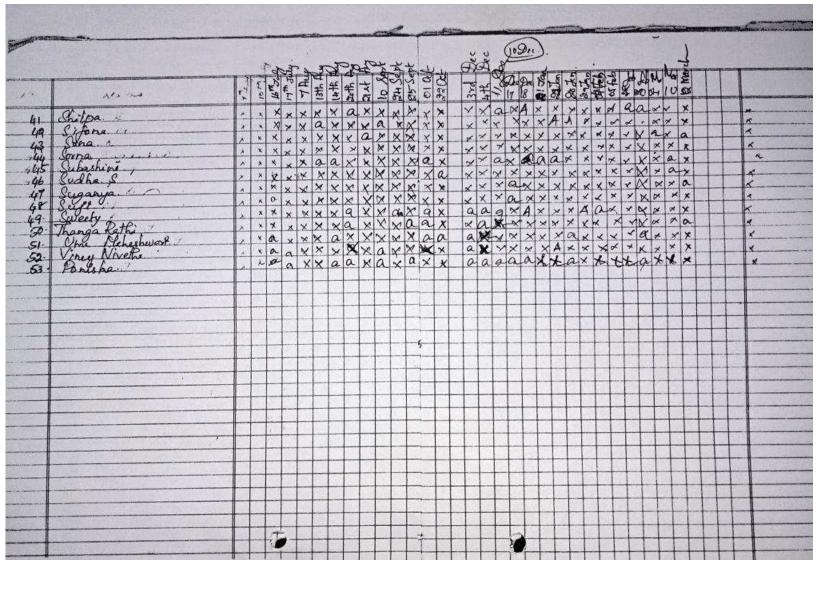

# I UG Certificate Course Schedule

**Total: 60 Hours** 

| C NI- | Dete       | Time: 2.00-4.00 p.m |
|-------|------------|---------------------|
| S .No | Date       | Hours               |
| 1.    | 16.07.2019 | 2                   |
| 2.    | 17.07.2019 | 2                   |
| 3.    | 07.08.2019 | 2                   |
| 4.    | 13.08.2019 | 2                   |
| 5.    | 14.08.2019 | 2                   |
| 6.    | 20.08.2019 | 2                   |
| 7.    | 21.08.2019 | 2                   |
| 8.    | 10.09.2019 | 2                   |
| 9.    | 24.09.2019 | 2                   |
| 10.   | 25.09.2019 | 2                   |
| 11.   | 01.10.2019 | 2                   |
| 12.   | 22.10.2019 | 2                   |
| 13.   | 23.10.2019 | 2                   |
| 14.   | 29.10.2019 | 2                   |
| 15.   | 03.12.2019 | 2                   |
| 16.   | 04.12.2019 | 2                   |
| 17.   | 10.12.2019 | 2                   |
| 18.   | 11.12.2019 | 2                   |
| 19.   | 17.12.2019 | 2                   |
| 20.   | 18.12.2019 | 2                   |
| 21.   | 21.01.2020 | 2                   |
| 22.   | 22.01.2020 | 2                   |
| 23.   | 28.01.2020 | 2                   |
| 24.   | 29.01.2020 | 2                   |
| 25.   | 04.02.2020 | 2                   |
| 26.   | 05.02.2020 | 2                   |
| 27.   | 25.02.2020 | 2                   |
| 28.   | 26.02.2020 | 2                   |
| 29.   | 04.03.2020 | 2                   |
| 30.   | 10.03.2020 | 1                   |
| 31.   | 11.03.2020 | 1                   |
| al    | 11.00.2020 | 60 hours            |