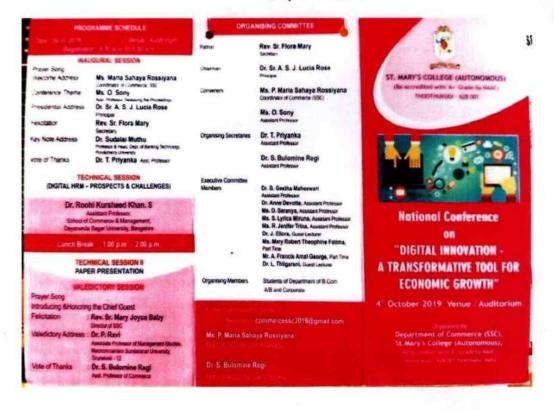

St. Mary's College (Autonomous)
Reaccredited with 'A+' Grade by NAAC (Cycle IV)
Thoothukudi

Criterion: V - Student Support and Progression 5.1 - Student Support Year: 2018-2023

5.1.3 Capacity development and skills enhancement activities are organised for improving students' capability