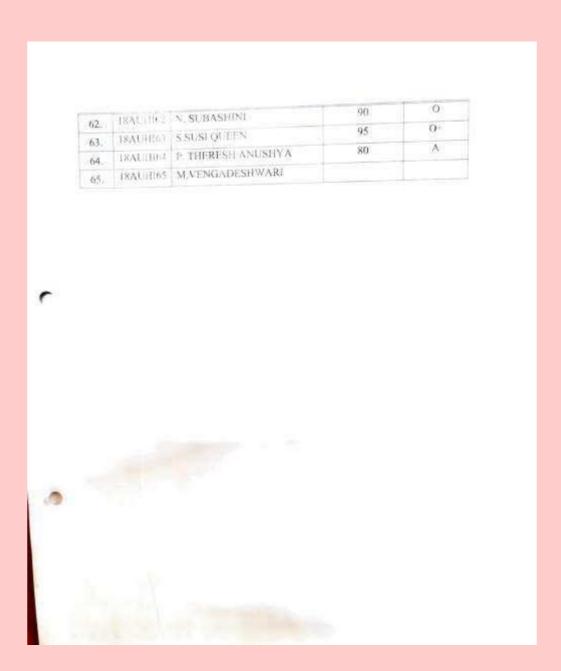

|
| 49. | INAUHH49   | J.PABITHRA             | 90   | 17    |
| 50: | 18AUHI50   | B.RAJALAKSHMI          |      |       |
| 51. | TRAUHI51   | B.RENSITTA             | 86   | - X   |
| 52  | 18AUHI52   | V.ROOBI                | 95   | 1200  |
| 55. | 18AUHI53   | M. RUBIYA              | 90   | (1    |
| 54. | 18AUHI54   | D. SAHAYA JEEVA        | 90   | 0     |
| 14. | 18AUHISS   | A.SANGEETHA            | 96   | 100   |
| 56. | 18AUHI56   | K. SANGEETHA           | 90   | 93    |
| 57. | 18AUHI57   | K.SARANYA              | 95   | 300   |
| 58. | 18AUHI58   | R.SARANYA              | 95   | 1630  |
| 59. | 18AUH159   | R.SATHYA               |      | 100   |
| SU_ | 18A43H160  | C. SIVAKANI            | Ú5   | 10+   |
| 61. | 18AUH161   | M. SNEGA               | 90   | 0     |



Staff Incharge: T.Jayanthi

### St. Mary's College (Autonomous) – Thoothukudi

### **Department of History**

### Certificate Course for II UG

### **Effective Communication**

### **Report of the Certificate Course 2019-2020**

Effective Communication was offered as Certificate Course by the Department of History from 10<sup>th</sup> July 2019 – 11<sup>th</sup> March 2020 to the II year B.A. History students. Ms. T. Jayanthi was the Instructor and the course was held after the regular college hours from 2 p.m to 4 p.m. It was offered for 60 hours. The students were made to appear for an oral/written test at the end of the programme and were issued certificates with Grade levels according to their percentage of attendance. 65 students enrolled for the programme and 50 students benefitted