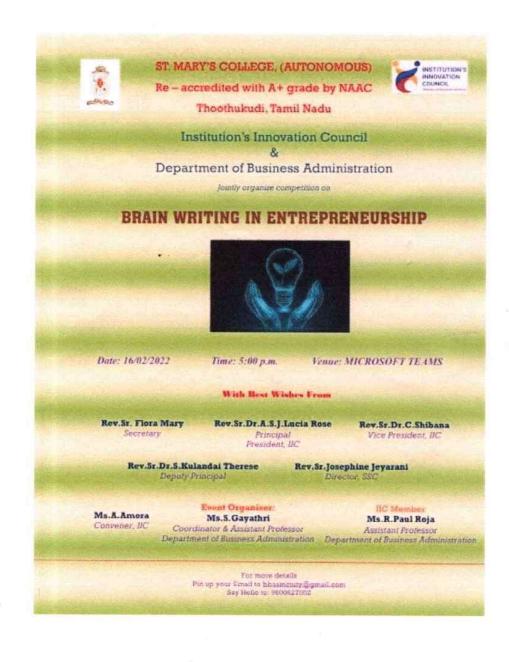

St. Mary's College (Autonomous)
Reaccredited with 'A+' Grade by NAAC (Cycle IV)
Thoothukudi

Criterion: V - Student Support and Progression 5.1 - Student Support Year: 2018-2023

5.1.3 Capacity development and skills enhancement activities are organised for improving students' capability

Soft Skills, Life Skills and Communication Skills 2021 - 22

Total number of Programmes: 39

Criterion V

SSR Cycle V