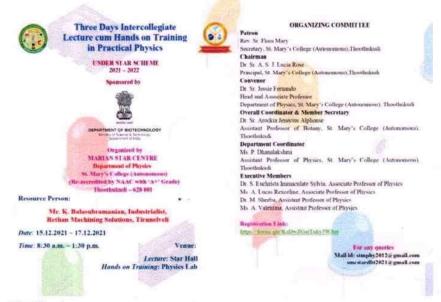

St. Mary's College (Autonomous)
Reaccredited with 'A+' Grade by NAAC (Cycle IV)
Thoothukudi

Criterion: V - Student Support and Progression 5.1 - Student Support Year: 2018-2023

5.1.3 Capacity development and skills enhancement activities are organised for improving students' capability