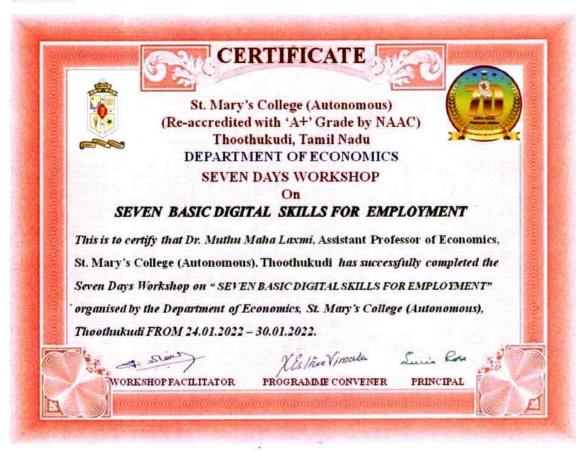

St. Mary's College (Autonomous)
Reaccredited with 'A+' Grade by NAAC (Cycle IV)
Thoothukudi

Criterion: V - Student Support and Progression 5.1 - Student Support Year: 2018-2023

5.1.3 Capacity development and skills enhancement activities are organised for improving students' capability

Soft Skills, Life Skills and Communication Skills 2021 - 22

Total number of Programmes: 39

Criterion V

SSR Cycle V