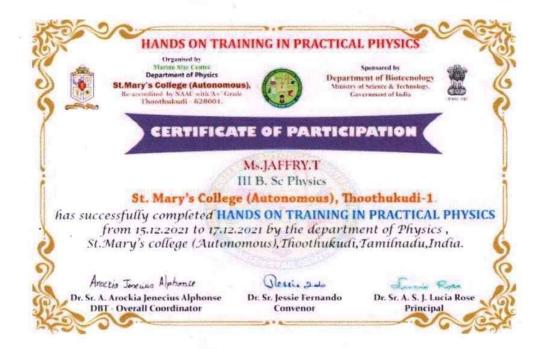

resource person clearly instructed the theory behind crystals and different methods of crystal growth especially slow evaporation method. During the hands on session students prepared

saturated solution of nickel sulphate, aluminium nitrate and urea by weighing appropriate quantities of the substance and shaking them uniformly using a magnetic stirrer. The solutions were then left to crystallise by slow evaporation method.

B. Serena Margaret IQAC Coordinator

Principal

Head of the Department HEAD

**IQAC** Co-ordinator

St. Mary's College (Autonomous) Thoothukudi-628 001.

St. Mary's College (Autonomous). Thoothukudi - 628 001.

## St. Mary's College (Autonomous)

## Department of Physics

## HANDS ON TRAINING IN PRACTICAL PHYSICS - (15.12.2021 - 17.12.2021)

Invitation



Cerificate



## Photos





## Report

The three day intercollegiate lecture cum hands on training in practical physics was organized by department of physics under star college scheme from 15.12.2021 to 17.12.2021. The resource person was Mr. K. Balasubramanian, Industrialist, Rethan Machining Solutions, Tirunelveli.

On 15.12.2021, the session 1 was conducted at star hall from 9:00am – 11:00am. The participants for this program were physics students from Kamaraj college, Thoothukudi and St. Mary's college (autonomous), Thoothukudi. The total number of participants were about 120. The lecture session was about simple working with electricity components. In this session, sir discussed about electrical components

and proximity. He explained about voltage type, diodes, capacitors, resistances, relay a