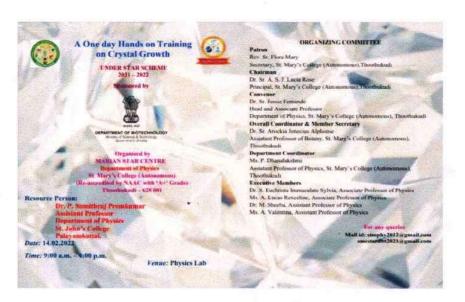

son. The resource person started the session with explaining the about open source tools, searching tools, reference management tools like Mendeley, typesetting tools like Latex. Students, research scholars, faculty members from other department and colleges participated in the training program. Totally 40 members participated and benefitted in this training program.

Head of the Department

Dr. Joys Selva Mary Albert Head

Deartment of Microbiology ' St. Mary's College (Autonomous) Thoothukudi

B. Serena Margaret

**IQAC** Coordinator

IQAC Co-ordinator St. Mary's College (Autonomous) Thoothukudi

Principal

St. Mary's College (Autonomous Theothukudi-628 001.

## St. Mary's College (Autonomous)

## Department of Physics

## HANDS ON TRAINING ON CRYSTAL GROWTH - 14.02 2022

## Invitation



## Certificate



## Photos





## Report

A Hands on Training on "Crystal Growth" sponsored by DBT was organised by Marian Star Centre, St.Mary's College (Autonomous), Thoothukudi on 14<sup>th</sup> February 2022 in the Physics lab. Dr. P. Sumithraj Premkumar, Assistant Professor, Department of Physics, St. John's College, Palayamkottai was the resource person. Students of III B.Sc., Physics (5) and III B.Sc., Chemistry (6) and II.M.Sc., Chemistry students participated in the training. In the first session, the resource person clearly instructed the theory behind crystals and different methods of crystal growth especially slow evaporation method. During the hands on session students prepared

saturated solution of nickel sulphate, aluminium nitrate and urea by weighing appropriate quan