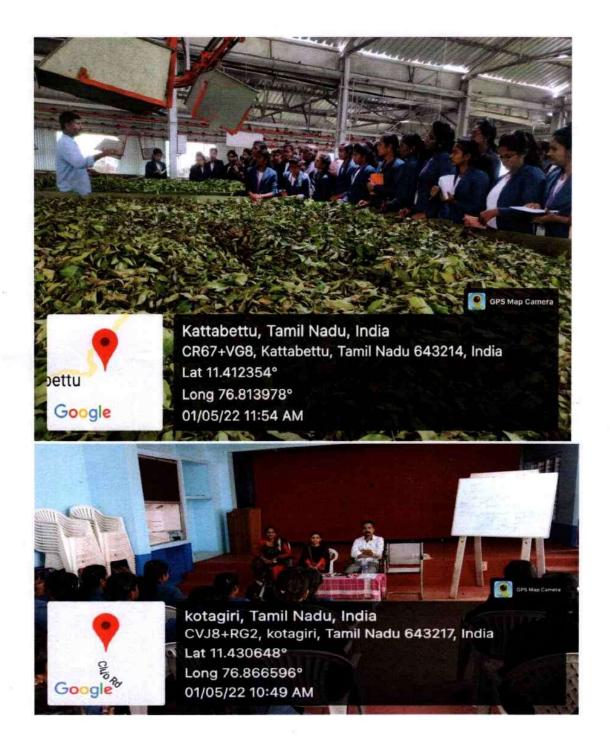

an entrepreneur. It was a motivated session. Many of the students were able to get knowledge on how to develop business models with their own skills. A stiff competition prevailed between the students to overcome with the hurdles in their innovative ideas.

## Video URL

https://drive.google.com/file/d/1izYk0lorkUB6CM4nXsiHQgbXq8uiPFSJ/view?usp=drivesdk

Head of the Department

The Head
Department of Business Administration
St.Mary's College (Autonomous)
Thoothukudi - 628 001, Tamilnadu.

B. Serena Mongaret IQAC Coordinator

IQAC Co-ordinator
St. Mary's College (Autonomous)
Thoothukudi

Principal

St. Mary's College (Autonomo Thoothukudi-628 001

Cartyic

# DEPARTMENT OF BUSINESS ADMINISTRATION $REPORT \ OF \ HANDS \ ON \ TRAINING \ CONDUCTED \ ON \ 1^{ST} \ MAY - 2^{ND} \ MAY \ 2022$





Andhi Foundation

# CERTIFICATE

(a)

# PARTICIPATION

We thank

Ms. Emima . D. BBN II year

for active participation in our

Professional Development programs conducted in Lattabettu Indl. Loop. Ten Factory Ltd., Fotagivii, On 01st 02 May 2022

A good athlete never wins, A good trained athlete wins



Sujatha Bhaskarar Managing Director

www.aadhifoundation.org



Department of Business Administration conducted two days hands on training for Professional development from 1<sup>st</sup> May 2022 to 2<sup>nd</sup> May 2022 in Kotagiri & Ooty. The students of II BBA, III BBA were attended the training. The students had a theoretical and practical session on

manufacturing process. An orientation programme was held and the students were taken to visit "Celebrating Small Tea Growers" and Gov