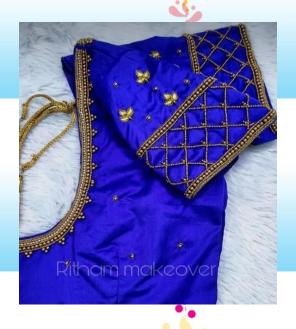

# ST. MARY'S COLLEGE (Autonomous), THOOTHUKUDI

Re-accredited with A+ grade by NAAC

**Offers** 

A Certificate course on

AARI WORK

for the academic year 2021-2022

Course Code: 21CUAW12

**DURATION: 30 hours** 

#### Aim:

To make the students to create innovtive

blouse designs.

Create a new and innovative Designs of Blouse.

#### **Objective:**

To give training to the students to prepare the blouse designs.

To produce many designs of blouses.

# After the completion of the course, students will be able to

Do a Zari chain stich, end knot

Prepare double chain stitching

Prepare tube beads stitching

Prepare leaf stitching

#### Aari work

**UNIT 1- Introduction** 

Aari materials -complete details, Frame fixing, Cloth fixing, Zari Chain stich, End knot

UNIT 2- Basic stitches zari and silk thread- double chain stitch, overlapped or back stitch, zigzag stitch

UNIT 3- Bead work Sugar beads stitching, half bead stitching, tube beads stitching, chakri stitching, sequence stitching

UNIT 4- Loading stitches
Water filling stitch, leaf stitch, sugar bead
Loading, half tube beads Loading, tube
beads Loading, sequence filling

UNIT 5- Blouse marking Apply the stitches on motifs, trace the design, apply the design on the blouse