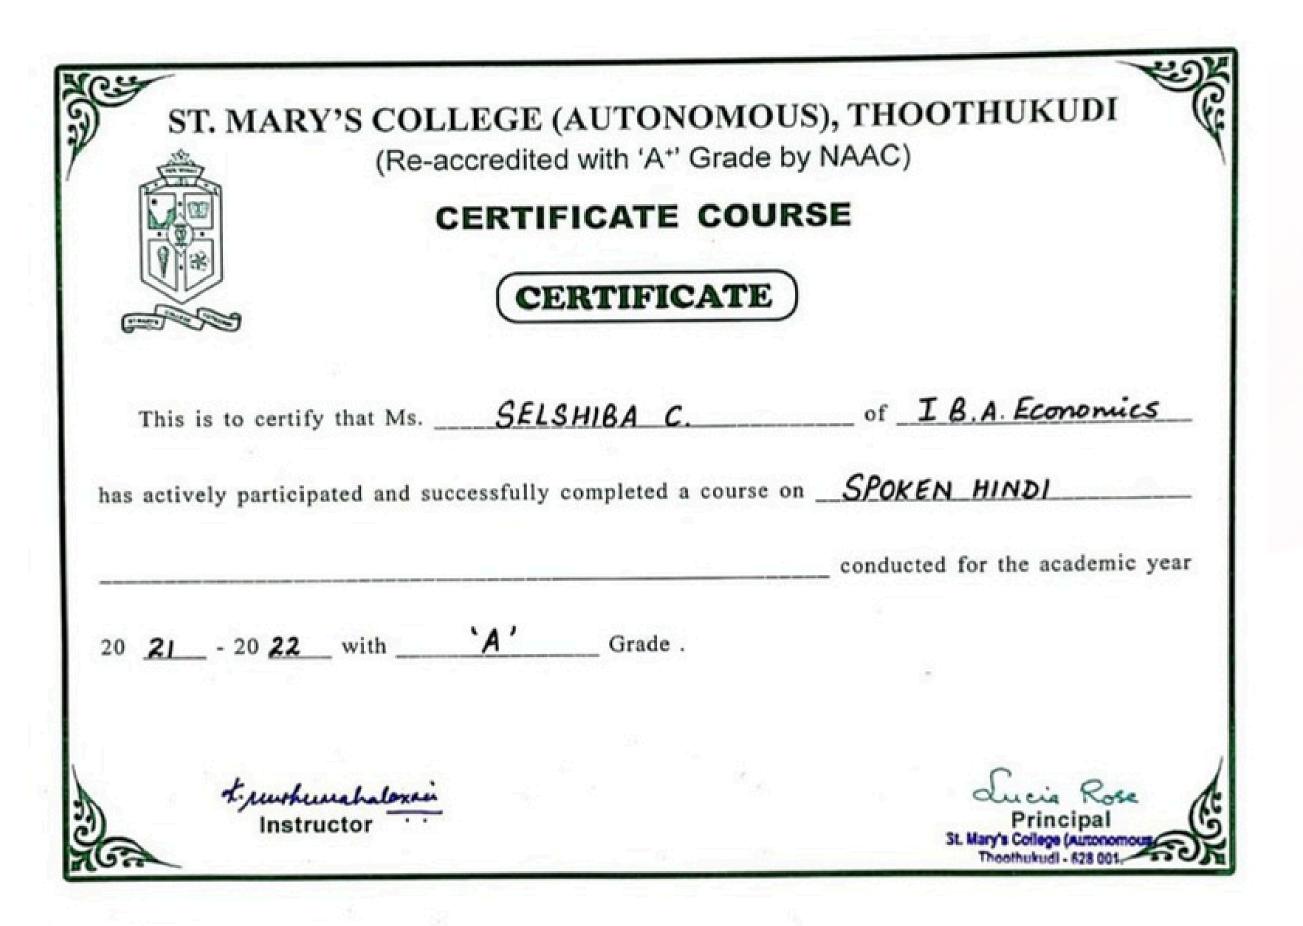

St. Mary's College (Autonomous)
Reaccredited with 'A+' Grade by NAAC (Cycle IV)
Thoothukudi

Criterion: V - Student Support and Progression 5.1 - Student Support Year: 2018-2023

5.1.3 Capacity development and skills enhancement activities are organised for improving students' capability

Soft Skills, Life Skills and Communication Skills 2021 - 22

Total number of Programmes: 39

Criterion V

SSR Cycle V