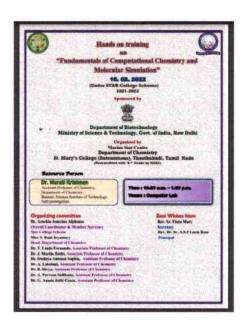

s in three phase circuits.

From 12.00p.m. – 1.30p.m., the practical session was held in the physics lab. The resource person guided the students to use the electrical component and also motivated them to reach heights by achieving great things in the field of electrical physics.

Head of the Department

HEAD

Department of Physics, St. Mary's College (Autonomous), Thoothukudi - 628 001.

**IOAC Coordinator** 

Principal

St. Mary's College (Autonomoust' IQAC Co-ordinator Thoothukudi-628 001.

St. Mary's College (Autonomous)

Thoothukudi

**Topic:** Hands on Training on "Fundamentals of Computational Chemistry and Molecular Simulation"

Date: 16.2.2022

Resource Person: Dr. MURALI KRISHNAN, Assistant Professor,

Bannari Amman Institute of Technology,

Sathyamangalam, Erode

## Invitation



## Photo



No. of Beneficiaries: 33

## Certificate

| Department of Biotechnology                                                                  | CAR PROGRAMME 2021-2022 Sponsored by Ministry of Science & Technology, Govundamentals of Computational Chemist Simulation 16.2.2022 |                                                                                                                  |
|----------------------------------------------------------------------------------------------|-------------------------------------------------------------------------------------------------------------------------------------|------------------------------------------------------------------------------------------------------------------|
| Department of Chemistry, Rea This is to certify th