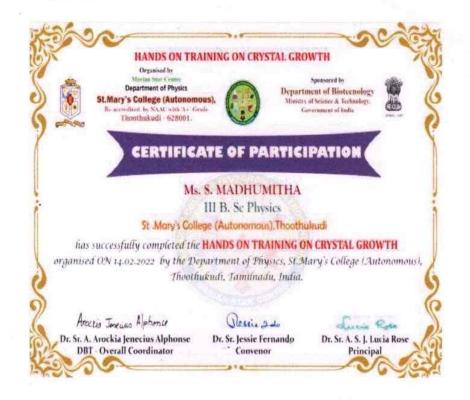

St. Mary's College (Autonomous)
Reaccredited with 'A+' Grade by NAAC (Cycle IV)
Thoothukudi

Criterion: V - Student Support and Progression 5.1 - Student Support Year: 2018-2023

5.1.3 Capacity development and skills enhancement activities are organised for improving students' capability