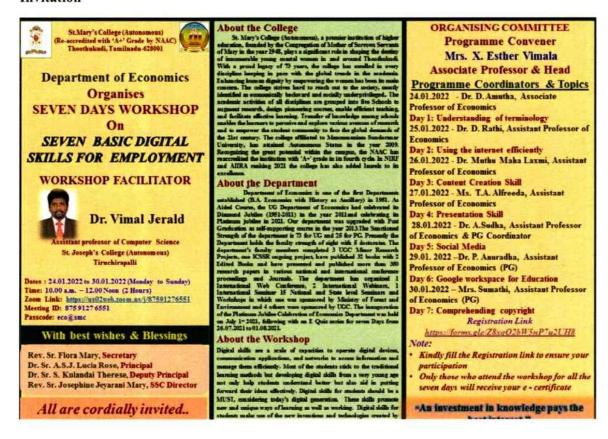

St. Mary's College (Autonomous)
Reaccredited with 'A+' Grade by NAAC (Cycle IV)
Thoothukudi

Criterion: V - Student Support and Progression 5.1 - Student Support Year: 2018-2023

5.1.3 Capacity development and skills enhancement activities are organised for improving students' capability

Soft Skills, Life Skills and Communication Skills 2021 - 22

Total number of Programmes: 39

Criterion V

SSR Cycle V