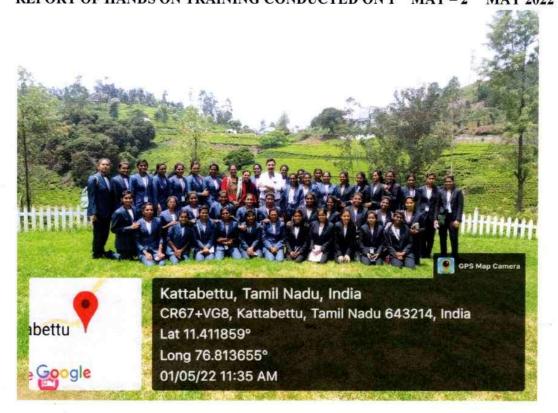

as an entrepreneur. It was a motivated session. Many of the students were able to get knowledge on how to develop business models with their own skills. A stiff competition prevailed between the students to overcome with the hurdles in their innovative ideas.

## Video URL

https://drive.google.com/file/d/1izYk0lorkUB6CM4nXsiHQgbXq8uiPFSJ/view?usp=drivesdk

Head of the Department

The Head
Department of Business Administration
St.Mary's College (Autonomous)
Thoothukudi - 628 001, Tamilnadu.

B. Serena Mongaret IQAC Coordinator

IQAC Co-ordinator
St. Mary's College (Autonomous)
Thoothukudi

Principal

St. Mary's College (Autonomo Thoothukudi-628 001

Cartyic

# DEPARTMENT OF BUSINESS ADMINISTRATION $REPORT \ OF \ HANDS \ ON \ TRAINING \ CONDUCTED \ ON \ 1^{ST} \ MAY - 2^{ND} \ MAY \ 2022$





Andhi Foundation

# CERTIFICATE

(a)

# PARTICIPATION

We thank

Ms. Emima . D. BBN II year

for active participation in our

Professional Development programs conducted in Lattabettu Indl. Loop. Ten Factory Ltd., Fotagivii, On 01st 02 May 2022

A good athlete never wins, A good trained athlete wins



Sujatha Bhaskarar Managing Director

www.aadhifoundation.org



Department of Business Administration conducted two days hands on training for Professional development from 1<sup>st</sup> May 2022 to 2<sup>nd</sup> May 2022 in Kotagiri & Ooty. The students of II BBA, III BBA were attended the training. The students had a theoretical and practical session on

manufacturing process. An orientation programme was held and the students were taken to visit "Celebrating Small Tea Growers" and G