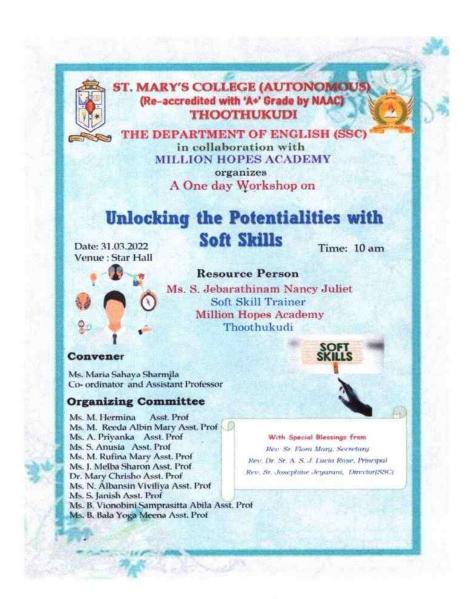

-------------------------|
|                                  | CERTIFICA                   | TE                              |
| This is to certify that Ms.      | S. AGNES                    | of I B.Sc. HATHEMATICS          |
| has actively participated and    | successfully completed a co | ourse on NESTERN DANCE          |
|                                  |                             | conducted for the academic year |
|                                  | A Grade                     |                                 |
| 20 <b>21</b> - 20 <b>22</b> with |                             |                                 |

## St. Mary's College (Autonomous), Thoothukudi

## Department of English (SSC)

One day Workshop on "Unlocking the Potentialities with Soft Skills"

## Invitation:



## **Pictures**





## Certificate



## Report

The Department of English (SSC), St. Mary's College (Autonomous), Thoothukudi organized a One day Workshop on the topic "Unlocking the Potentialities with Soft Skills" on 31st March, 2022 at Star Hall. Ms. S. Jebarathinam Nancy Juliet, Soft Skill Trainer, Million Hopes Academy, Thoothukudi was the resource person. Ms. S. Jebarathinam Nancy Juliet, Soft Skill Trainer enlightened the students on the topic "Unlocking the Potentialities with Soft Skills". She spoke on the development of personality, communication and language. She conducted various activities and motivated the students. The students of III B.A English Literature (SSC), I M.A English Literature (SSC) and II M.A English Literature participated in the workshop enthusiastically.