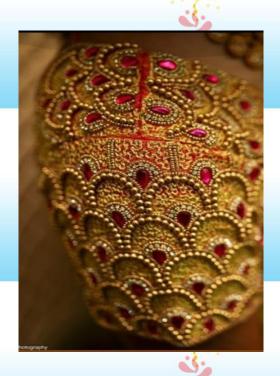

# ST. MARY'S COLLEGE (Autonomous), THOOTHUKUDI

Re-accredited with A+ grade by NAAC

**Offers** 

A Certificate course on

AARI WORK

for the academic year 2021-2022

Course Code: 21CUAW12

**DURATION: 30 hours** 

#### Aim:

To make the students to create innovtive

blouse designs.

Create a new and innovative Designs of Blouse.

#### **Objective:**

To give training to the students to prepare the blouse designs.

To produce many designs of blouses.

# After the completion of the course, students will be able to

Do a Zari chain stich, end knot

Prepare double chain stitching

Prepare tube beads stitching

Prepare leaf stitching

#### Aari work

**UNIT 1- Introduction** 

Aari materials -complete details, Frame fixing, Cloth fixing, Zari Chain stich, End knot

UNIT 2- Basic stitches zari and silk thread- double chain stitch, overlapped or back stitch, zigzag stitch

UNIT 3- Bead work Sugar beads stitching, half bead stitching, tube beads stitching, chakri stitching, sequence stitching

UNIT 4- Loading stitches
Water filling stitch, leaf stitch, sugar bead
Loading, half tube beads Loading, tube
beads Loading, sequence filling

UNIT 5- Blouse marking Apply the stitches on motifs, trace the design, apply the design on the blouse