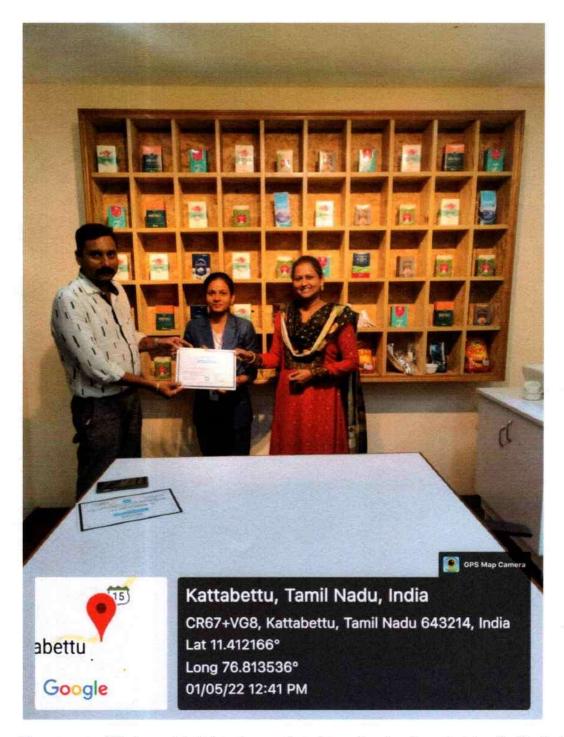

e Department

The Head
Department of Business Administration
St.Mary's College (Autonomous)
Thoothukudi - 628 001, Tamilnadu.

B. Serena Mongaret IQAC Coordinator

IQAC Co-ordinator
St. Mary's College (Autonomous)
Thoothukudi

Principal

St. Mary's College (Autonomo Thoothukudi-628 001

Cartyic

# DEPARTMENT OF BUSINESS ADMINISTRATION $REPORT \ OF \ HANDS \ ON \ TRAINING \ CONDUCTED \ ON \ 1^{ST} \ MAY - 2^{ND} \ MAY \ 2022$





Andhi Foundation

# CERTIFICATE

(a)

# PARTICIPATION

We thank

Ms. Emima . D. BBN II year

for active participation in our

Professional Development programs conducted in Lattabettu Indl. Loop. Ten Factory Ltd., Fotagivii, On 01st 02 May 2022

A good athlete never wins, A good trained athlete wins



Sujatha Bhaskarar Managing Director

www.aadhifoundation.org



Department of Business Administration conducted two days hands on training for Professional development from 1<sup>st</sup> May 2022 to 2<sup>nd</sup> May 2022 in Kotagiri & Ooty. The students of II BBA, III BBA were attended the training. The students had a theoretical and practical session on

manufacturing process. An orientation programme was held and the students were taken to visit "Celebrating Small Tea Growers" and Government tea and chocolate factory.

Head of the Department

The Head

Department of Business Administration
St.Mary's College (Autonomous)
Thoothukudi - 628 001, Tamilnadu.

B. Serena Margaret
IQAC Coordinator

IQAC Co-ordinator
St. Mary's College (Autonomous)
Thoothukudi

Principal
St. Mary's College (Autonomo
Thoothukudi-628 001.

## DEPARTMENT OF BUSINESS ADMINIS