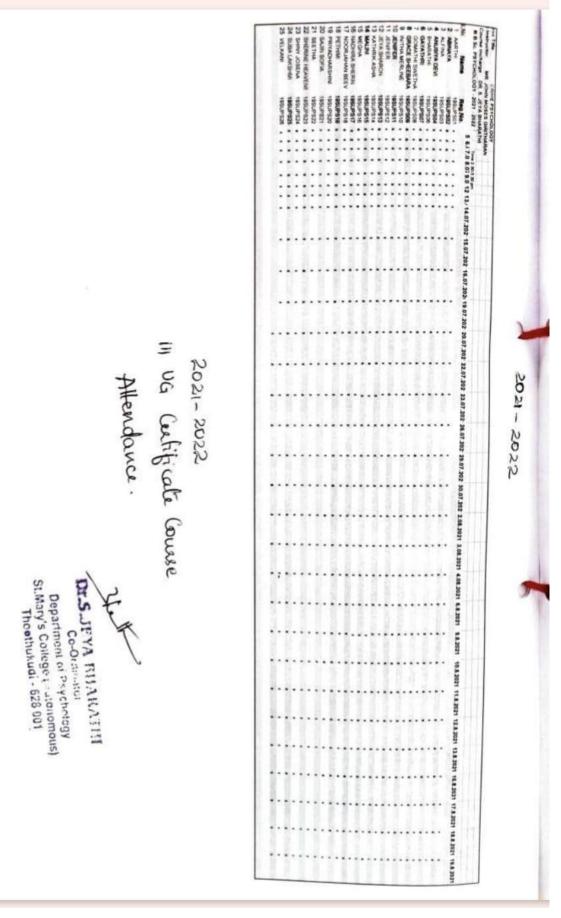

sychology** 

Year: 2021- 2022

**Instructor: Mr. John Moses Giritharan** 

| S.NO | DATE       |
|------|------------|
| 1.   | 05.07.2021 |
| 2.   | 06.07.2021 |
| 3.   | 07.07.2021 |
| 4.   | 08.07.2021 |
| 5.   | 09.07.2021 |
| 6.   | 12.07.2021 |
| 7.   | 13.07.2021 |
| 8.   | 14.07.2021 |
| 9.   | 15.07.2021 |
| 10.  | 16.07.2021 |
| 11.  | 19.07.2021 |
| 12.  | 20.07.2021 |
| 13.  | 22.07.2021 |
| 14.  | 23.07.2021 |
| 15.  | 26.07.2021 |
| 16.  | 29.07.2021 |
| 17.  | 30.07.2021 |
| 18.  | 02.08.2021 |
| 19.  | 03.08.2021 |
| 20.  | 04.08.2021 |
| 21.  | 06.08.2021 |
| 22.  | 09.08.2021 |
| 23.  | 10.08.2021 |
| 24.  | 11.08.2021 |
| 25.  | 12.08.2021 |
| 26.  | 13.08.2021 |
| 27.  | 16.08.2021 |
| 28.  | 17.08.2021 |
| 29.  | 18.08.2021 |
| 30.  | 19.08.2021 |

## **Attendance**



#### **Grade Sheet**

**Course Title: Crime Psychology** 

Year: 2021- 2022

Instructor: Mr. John Moses Giritharan

| S.NO | NAME                 | GRADE |
|------|----------------------|-------|
| 1    | AARTHI M             | A     |
| 2    | ABINAYA A            | A     |
| 3    | ALFINA S             | A     |
| 4    | ANUSIYA DEVI S       | A     |
| 5    | BHARATHI M           | A     |
| 6    | GAYATHRI P           | A     |
| 7    | GOMATHI SWETHA S     | A     |
| 8    | GRACE SHEEBA RANI P  | A     |
| 9    | INITHA MERLINE V     | A     |
| 10   | JENIFER M            | A     |
| 11   | JENIFER J            | A     |
| 12   | JEYA SHARON R        | A     |
| 13   | KATHRIK ASHA V       | A     |
| 14   | MALINI M             | A     |
| 15   | MEGHA J              | A     |
|