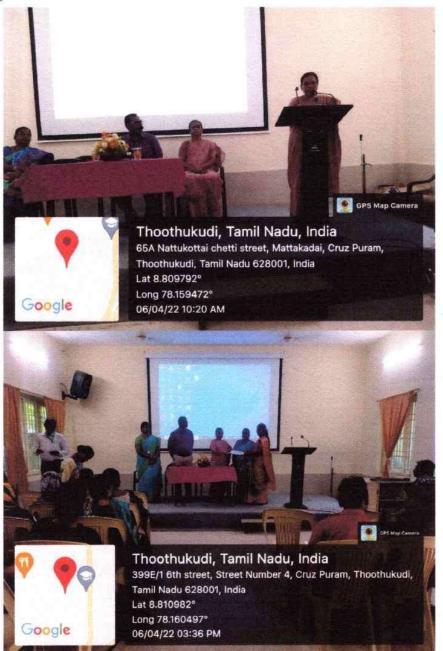

he instruments. The students were given training on DNA isolation,

Agarose gel electrophoresis and SDS PAGE. They were allowed to prepare the cultures for the

experiments. They learnt to process the samples and load the gel. The experiments were

performed under standard conditions and the students observed the results of each experiment

and were able to interpret the results.

No of Beneficiareies -92

Head of the Department

PG & Research Department of Zoology St. Mary's College (Autonomous)

Thoothukud: 428 001.

B. Serena Margaret **IQAC** Coordinator

IQAC Co-ordinator St. Mary's College (Autonomous)

Thoothukudi

St. Mary's College (Autonomous) Thoothukudi-628 001.

# DEPARTMENT OF MICROBIOLOGY (SSC) HANDS ON TRAINING ON OPEN SOURCE TOOLS FOR RESEARCH

## Invitation



## Photos



## Certificate



## Report

The department of Microbiology (SSC), St. Mary's College (Autonomous), Thoothukudi conducted a hands-on-training on "Open Source Tools for Research" on 6th April 2022 from 10.00 a.m. to 4.30 p.m. in the college campus. Dr. Kannan, Assistant Professor, Department of Zoology, VHNSN College, Virudhunagar was the resource person. The resource person started the session with explaining the about open source tools, searching tools, reference management tools like Mendeley, typesetting tools like Latex. Students, research scholars, faculty members from other department and colleges participated in the training program. Totally 40 members participated and benefitted in this training program.

Head of the Department

Dr. Joys Selva Mary Albert Head

Deartment of Micro