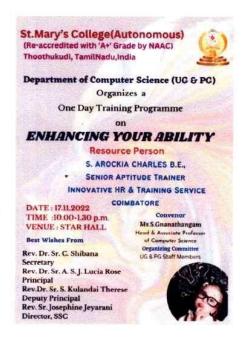

, Nagercoil, presided over the meeting. The session commenced with the resource person engaging students in a discussion on the topic "Applications of Mathematics." A total of 121 students from the Department of Mathematics actively participated in the meeting, deriving significant benefits from the session.

Viti Srella Arpuks May Head of the Department

Dr. V.L. Stella Arputha Mary
M.Sc.,M.Phil., B.Ed., Ph.D.,
Head & Asst Professor of Mathematics
St. Mary's College (Autonomous)
Thoothukudi-628 001.

B. Serena Mangaret IOAC Coordinator

IQAC Co-ordinator St. Mary's College (Autonomous)
Thoothukudi

Principal Rose

St. Mary's College (Autonomous)
Thoothukudi-628 001.

# Department of PG Computer Science (SSC)

# One Day Training programme on

# **Enhancing Your Ability**

#### Invitation



#### Screenshots







# ST. MARY'S COLLEGE (AUTONOMOUS) Re-accredited with A Grade by NAAC

Thoothukudi-628 001, Tamilnadu

# CERTIFICATE

**One day Training Program** 

# Enhancing Your Ability

This is to Certify Ms.A.Iruthaya Trinishia, II M.Sc.Computer Science for the active participation in the Training program organised by the UG and PG Department of Computer Science of St.Mary's College, (Autonomous), Thoothukudi on 17th November 2022.

> Dr.Sr.A.S.J.Lucia Rose Principal

#### Report

The Department of Computer Science both UG and PG jointly organised a One Day Training Programme on "Enhancing Your Ability" on 17-11-2022 at 10.00 a.m. in Star Hall. Mr. S. Arockia Charles Senior Aptitude Trainer, Innovative HR & Training Service, Coimbatore, was the resource person. The meeting s