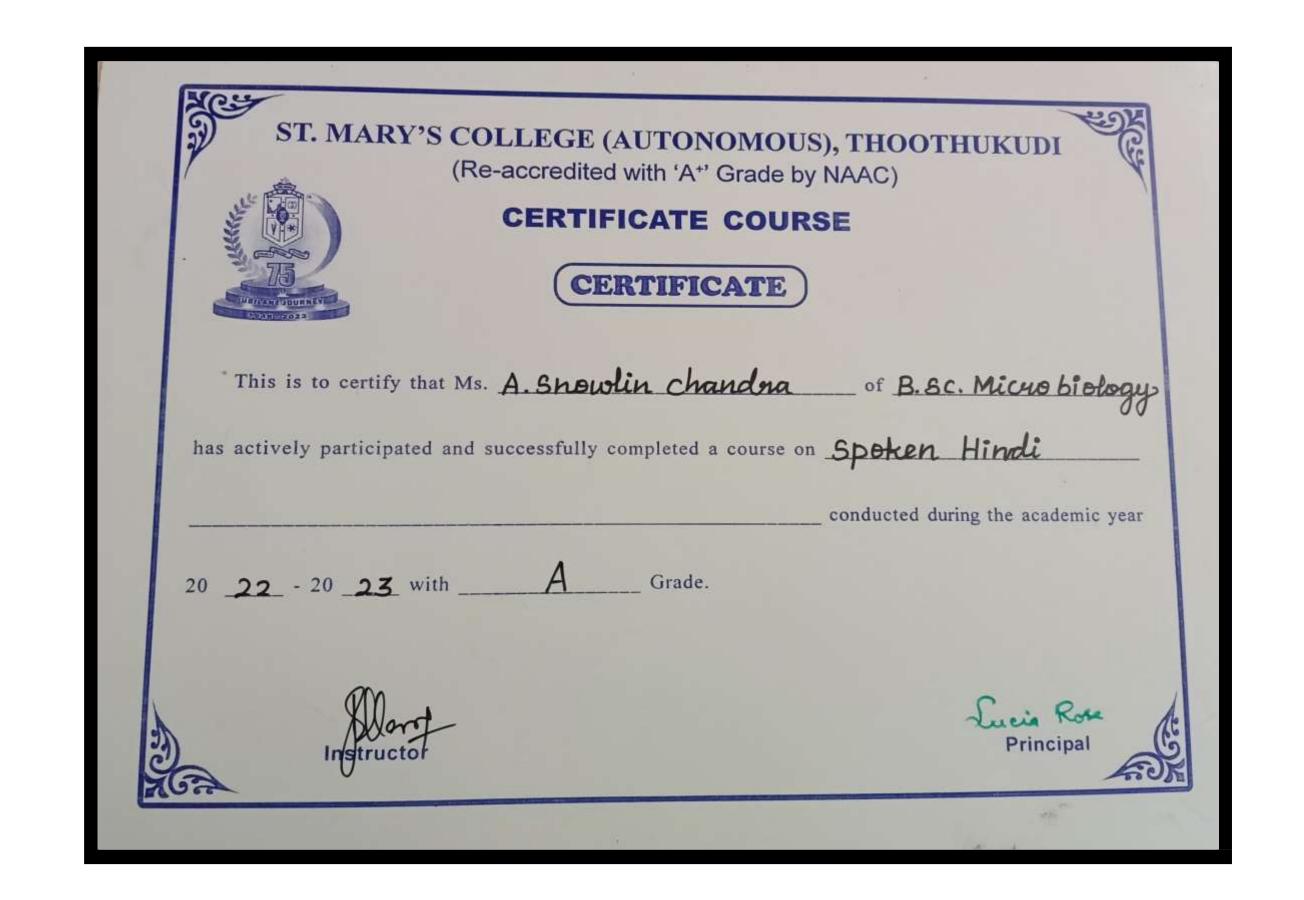

#### CERTIFICATE

| actively participated and successfully completed a con | Urse on                          |
|--------------------------------------------------------|----------------------------------|
| AARI WORK                                              | conducted during the academic ye |
| 22 - 20 23 with A Grade.                               |                                  |
| Lashin                                                 |                                  |