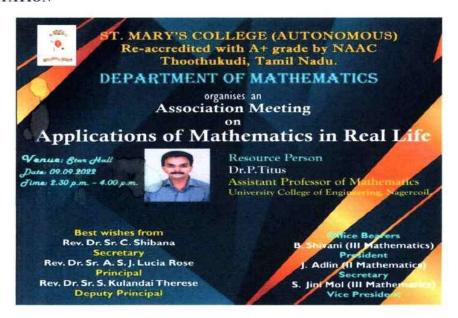

ics:

- •Newton's ring method
- Rigidity Modulus Torsional Pendulum

The third day session on 22.12.2022 was held for III year students on the topics:

- Multiplexer and Demultiplexer
- · Serial in Parallel out Shift Register

In every session the students were divided into two groups to work on the training session. The session was fruitful and understandable. The three day in-house training was an enriching experience for the students.

lessi Dals

HOD

Department of Physics, St. Mary's College (Autonomous), Thoothukudi - 628 001. B. Suena Margaret
IQAC Coordinator

IQAC Co-ordinator

St. Mary's College (Autonomous)
Thoothukudi

Principal

St. Mary's College (Autonomous)

Thoothukudi-628 001.

# MATHEMATICS ASSOCIATION MEETING Applications of Mathematics

09.09.2022

#### \* INVITATION



#### \* SCREENSHOTS





#### REPORT

The Mathematics Association Meeting took place on September 9, 2022. Dr. P. Titus, 'Assistant Professor of Mathematics, University College of Engineering, Nagercoil, presided over the meeting. The session commenced with the resource person engaging students in a discussion on the topic "Applications of Mathematics." A total of 121 students from the Department of Mathematics actively participated in the meeting, deriving significant benefits from the session.

Viti Srella Arpuks May Head of the Department

Dr. V.L. Stella Arputha Mary
M.Sc.,M.Phil., B.Ed., Ph.D.,
Head & Asst Professor of Mathematics
St. Mary's College (Autonomous)
Thoothukudi-628 001.

B. Serena Mangaret IOAC Coordinator

IQAC Co-ordinator St. Mary's College (Autonomous)
Thoothukudi