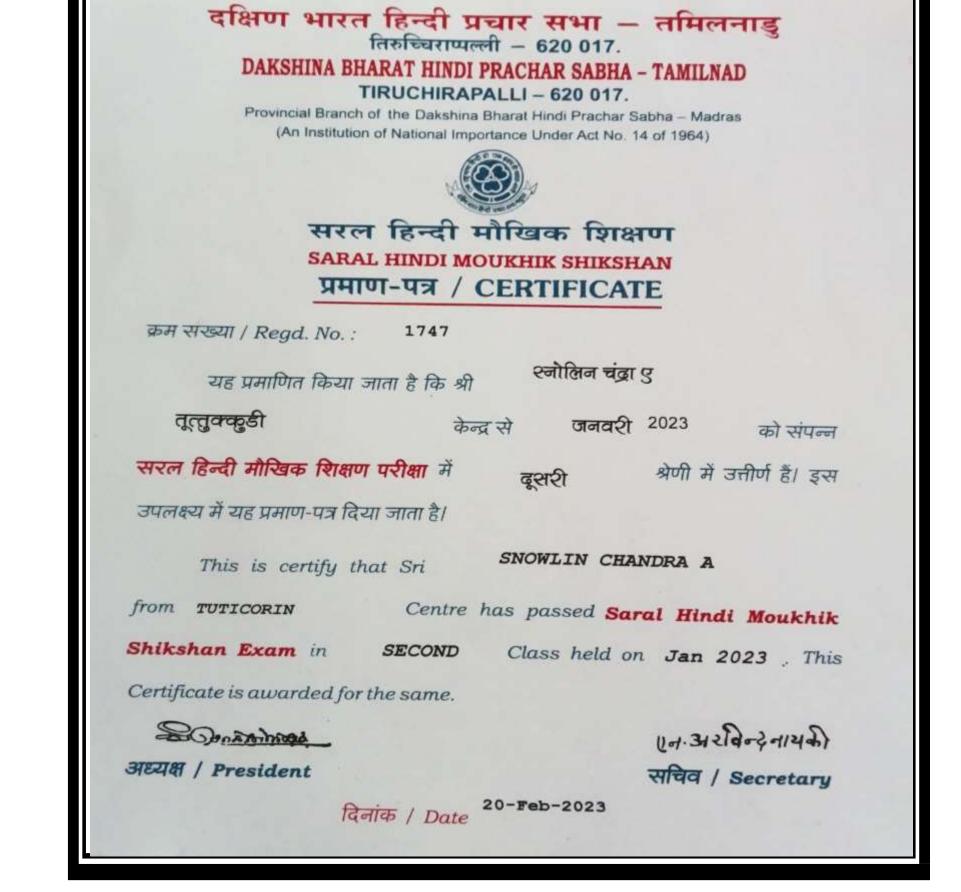

|



# ST.MARY'S COLLEGE(Autonomous), THOOTHUKUDI CERTIFICATE COURSE 2022-2023

## Report of Spoken Hindi (SSC):

Spoken Hindi was offered as certificate course to the I UG students from 1st September 2022 onwards till 11<sup>th</sup> October 2022 for 30 hours. Dr. Joys Selva Mary Albert was the instructor and the course was held after the regular college hours from 2 p.m. to 4 p.m. The students were made to appear for an oral test at the end of the programme and were issued certificate with grade levels. 30 students were enrolled the course and 28 students were benefitted out of this programme. Interested 18 students also appeared for an oral test held by Dakshin Bharath Hindi Prachar sabha, Tiruchirappalli on 11<sup>th</sup> October 2022

# **CERTIFICATE:**







# **CERTIFICATE:**





## ST.MARY'S COLLEGE (AUTONOMOUS), THOOTHUKUDI RE-ACCREDITED WITH 'A+' GRADE BY NAAC (4TH CYCLE)

# Offers A Certificate Course on SPOKEN HINDI For the academic year 2022-2023



**Course Code: 22CUSH11** 

**Course Duration: 30 hours** 

# CERTIFICATE COURSE – REPORT

## SPOKEN HINDI 2022-2023

**Course Title: SPOKEN HINDI** 

**Course Code: 22UCSH11** 

Course Instructor: Dr.B.Geetha Maheswari, M.Com., M.Phil.,

NET. Ph.D., MBA., B.A (Hindi)

Course Duration: 2022-2023

Course Time: 2 p.m. - 4 p.m.

Course Location: Room No.C-12, St. Mary's College

(Autonomous), Thoothukudi.



#### Aim

• Enable participants to hold basic conversations in Hindi.

#### Objectives

- To introduce participants to Hindi script and basic writing skills.
- To enhance listening and comprehension skills th