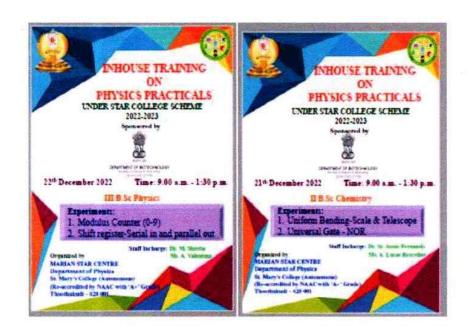

erall Coordinator & Member Secretary

DBT STAR Scheme St. Mary's College (Autonomous), Thoothukudi x. White Hang

Dr. N. Arokiya Mary sociate Professor and Head, Department of Zoology St. Mary's College (Autonomous), The

Sr. Dr. A.S.J. Lucia Rose Principal

St. Mary's College (Autonomous). Thoothukudi

Head of the Department

B. Serena Margaret
IQAC Coordinator

**IQAC Co-ordinator** St. Mary's College (Autonomous) Thoothukudi

Principal

St. Mary's College (Autonomous)\* Thoothukudi-628 001.

Dr. N. AROKIYA MARY M.Sc., M.Phil., Ph.D. Associate Professor & Head PG & Research Department of Zoology St. Mary's College (Autonomous) Thoothukudi - 628 001.

## St. Mary's College (Autonomous), Thoothukudi Department of Physics

## IN-HOUSE TRAINING - (19.12.2022 -22.12.2022)

#### Invitation





#### Certificate



#### Photos



#### Report

The Department of Physics organised a three day in-house training from 19.12.2022 to 22.12.2022 for all UG physics students. This training was held as three day session for I,II and III year students.

The first day session on 19.12.2022 was held for II year students on the topics:

- Absolute determination of M and BH
- •BG- figure of merit for charge

The second day session on 20.12.2022 was held for I year students on the topics:

- •Newton's ring method
- Rigidity Modulus Torsional Pendulum

The third day session on 22.12.2022 was held for III year students on the topics:

- Multiplexer and Demultiplexer
- · Serial in Parallel out Shift Register

In every session the students were divided into two groups to work on the training session.