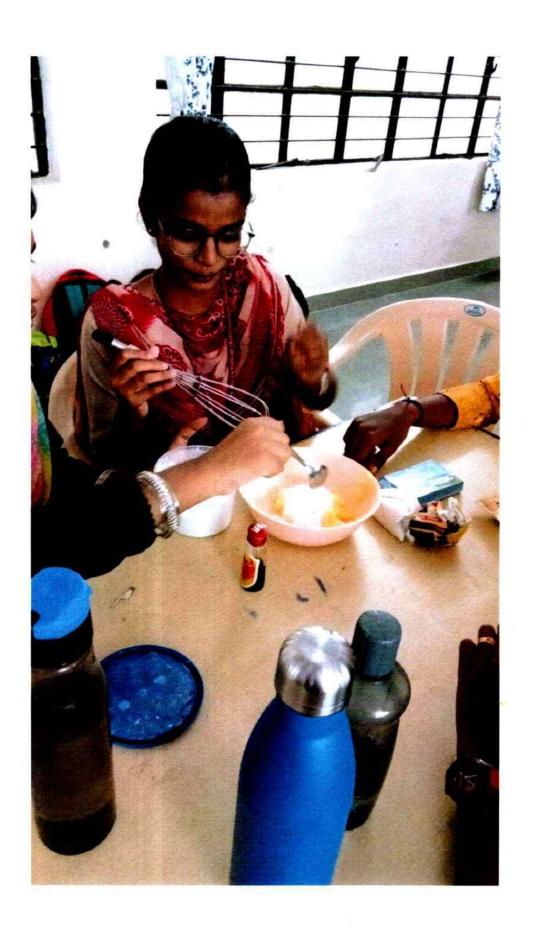

# Aim:

To enhance the students intention of cooking to see that the food undergoes a physical and at times chemical changes and that the end result is edible and acceptable.

# **Objectives:**

- +Enhance cooking skills. Even if you Know cooking can still enhance your Cooking skills.
- +Get familiarized with your kitchen.
- +Increase cultural awareness.
- +Improve self-confidence.

# Course outcome:

- \*Understanding of food safety, hygiene and sanitation practices.
- \*Familiarity with kitchen tools, equipment and operations.
- \*Hands-on cooking skills for various dishes and menus.
- \*Ability to work efficiently in a kitchen environment.

# Syllabus

**Course title: Cookery** 

Year:2022 - 2023

Instructor: Dr.C.Siluvai Kirubagari Aneeshia

# Cooking with fire

- 1. Chicken Nuggets
- 2 Fruit Custard
- 3. Cheese balls
- 4. Paneer tikka
- 5. Kara paniyaram
- 6. Carrot halwa
- 7. Momos
- 8. Vegetable cutlet
- 9. Veg Noodles
- 10. Sauce
- 11. Chilli Chicken

**Course title: Cookery** 

Year: 2022 - 2023

Inctructor:Dr.C.Siluvai Kirubagari Aneeshia

# Cooking without fire

- 1. Vegetable Sandwich
- Milk Shake
- 3 Poha CurdRice
- 4. Pani poori