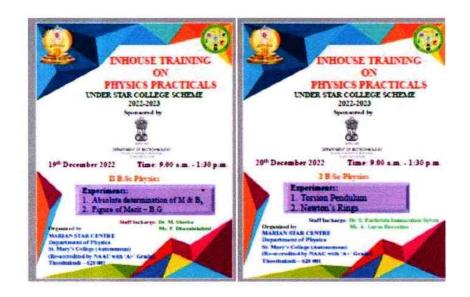

Overall Coordinator & Member Secretary

DBT STAR Scheme St. Mary's College (Autonomous), Thoothukudi x. White Hang

Dr. N. Arokiya Mary sociate Professor and Head, Department of Zoology St. Mary's College (Autonomous), The

Sr. Dr. A.S.J. Lucia Rose Principal

St. Mary's College (Autonomous). Thoothukudi

Head of the Department

B. Serena Margaret
IQAC Coordinator

**IQAC Co-ordinator** St. Mary's College (Autonomous) Thoothukudi

Principal

St. Mary's College (Autonomous)\* Thoothukudi-628 001.

Dr. N. AROKIYA MARY M.Sc., M.Phil., Ph.D. Associate Professor & Head PG & Research Department of Zoology St. Mary's College (Autonomous) Thoothukudi - 628 001.

## St. Mary's College (Autonomous), Thoothukudi Department of Physics

## IN-HOUSE TRAINING - (19.12.2022 -22.12.2022)

#### Invitation





#### Certificate



#### Photos



#### Report

The Department of Physics organised a three day in-house training from 19.12.2022 to 22.12.2022 for all UG physics students. This training was held as three day session for I,II and III year students.

The first day session on 19.12.2022 was held for II year students on the topics:

- Absolute determination of M and BH
- •BG- figure of merit for charge

The second day session on 20.12.2022 was held for I year students on the topics:

- •Newton's ring method
- Rigidity Modulus Torsional Pendulum

The third day session on 22.12.2022 was held for III year students on the topics:

- Multiplexer and Demultiplexer
- · Serial in Parallel out Shift Register

In every session the students were divided into two groups to work on the training sessio