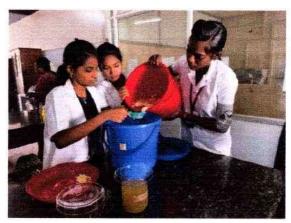

# Aim:

To enhance the students intention of cooking to see that the food undergoes a physical and at times chemical changes and that the end result is edible and acceptable.

# **Objectives:**

- +Enhance cooking skills. Even if you Know cooking can still enhance your Cooking skills.
- +Get familiarized with your kitchen.
- +Increase cultural awareness.
- +Improve self-confidence.

# Course outcome:

- \*Understanding of food safety, hygiene and sanitation practices.
- \*Familiarity with kitchen tools, equipment and operations.
- \*Hands-on cooking skills for various dishes and menus.
- \*Ability to work efficiently in a kitchen environment.

**Course title: Cookery** 

Year: 2022 - 2023

Inctructor:Dr.C.Siluvai Kirubagari Aneeshia

# Cooking without fire

- 1. Vegetable Sandwich
- Milk Shake
- 3 Poha CurdRice
- 4. Pani poori