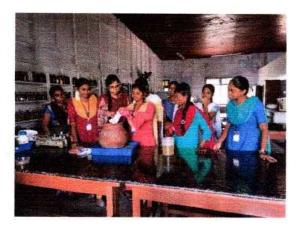

# Aim:

To enhance the students intention of cooking to see that the food undergoes a physical and at times chemical changes and that the end result is edible and acceptable.

# **Objectives:**

- +Enhance cooking skills. Even if you Know cooking can still enhance your Cooking skills.
- +Get familiarized with your kitchen.
- +Increase cultural awareness.
- +Improve self-confidence.

# Course outcome:

- \*Understanding of food safety, hygiene and sanitation practices.
- \*Familiarity with kitchen tools, equipment and operations.
- \*Hands-on cooking skills for various dishes and menus.
- \*Ability to work efficiently in a kitchen environment.

# Syllabus

**Course title: Cookery** 

Year:2022 - 2023

Instructor: Dr.C.Siluvai Kirubagari Aneeshia

# Cooking with fire

- 1. Chicken Nuggets
- 2 Fruit Custard
- 3. Cheese balls
- 4. Paneer tikka
- 5. Kara paniyaram
- 6. Carrot halwa
- 7. Momos
- 8. Vegetable cutlet
- 9. Veg Noodles
- 10. Sauce
- 11. Chilli Chicken