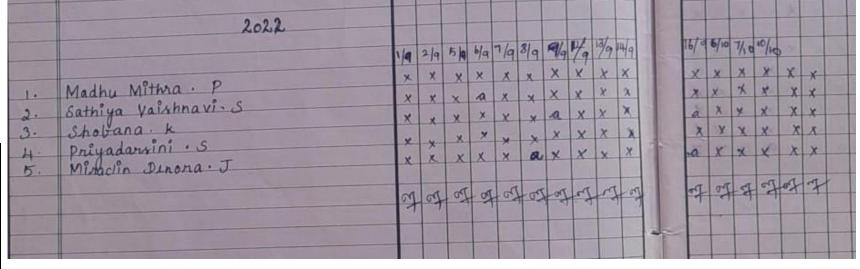

## St.Mary's College (Autonomous) Re-accredited with 'A+" Grade

Re-accredited with 'A+" Grade by NAAC Thoothukudi, Tamilnadu.

| S.No | Name                | Theory (20) | Practical (25) | Attendance (5) | Total (50) | Grade |
|------|---------------------|-------------|----------------|----------------|------------|-------|
| 1    | Madhu Mithra P      | 18          | 25             | 5              | 48         | Α     |
| 2    | Sathiya Vaishnavi S | 19          | 25             | 5              | 49         | Α     |
| 3    | Shobana K           | 20          | 25             | 5              | 50         | А     |
| 4    | Priyadharshini S    | 18          | 25             | 5              | 48         | Α     |
| 5    | Miraclin Dirona J   | 17          | 25             | 5              | 47         | Α     |