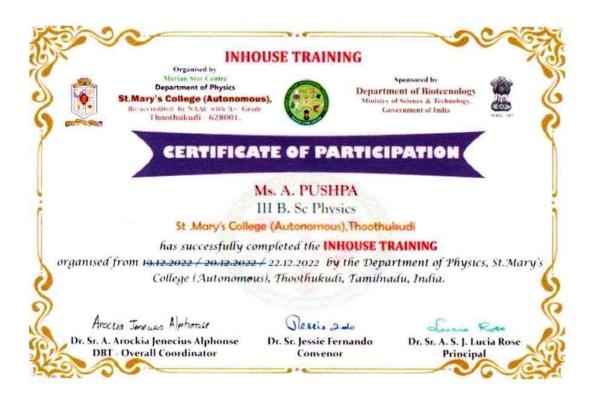

Member Secretary

DBT STAR Scheme St. Mary's College (Autonomous), Thoothukudi x. White Hang

Dr. N. Arokiya Mary sociate Professor and Head, Department of Zoology St. Mary's College (Autonomous), The

Sr. Dr. A.S.J. Lucia Rose Principal

St. Mary's College (Autonomous). Thoothukudi

Head of the Department

B. Serena Margaret
IQAC Coordinator

**IQAC Co-ordinator** St. Mary's College (Autonomous) Thoothukudi

Principal

St. Mary's College (Autonomous)\* Thoothukudi-628 001.

Dr. N. AROKIYA MARY M.Sc., M.Phil., Ph.D. Associate Professor & Head PG & Research Department of Zoology St. Mary's College (Autonomous) Thoothukudi - 628 001.

## St. Mary's College (Autonomous), Thoothukudi Department of Physics

## IN-HOUSE TRAINING - (19.12.2022 -22.12.2022)

#### Invitation





#### Certificate



#### Photos



#### Report

The Department of Physics organised a three day in-house training from 19.12.2022 to 22.12.2022 for all UG physics students. This training was held as three day session for I,II and III year students.

The first day session on 19.12.2022 was held for II year students on the topics:

- Absolute determination of M and BH
- •BG- figure of merit for charge

The second day session on 20.12.2022 was held for I year students on the topics:

- •Newton's ring method
- Rigidity Modulus Torsional Pendulum

The third day session on 22.12.2022 was held for III year students on the topics:

- Multiplexer and Demultiplexer
- · Serial in Parallel out Shift Register

In every session the students were divided into two groups to work on the training session. The session was fru