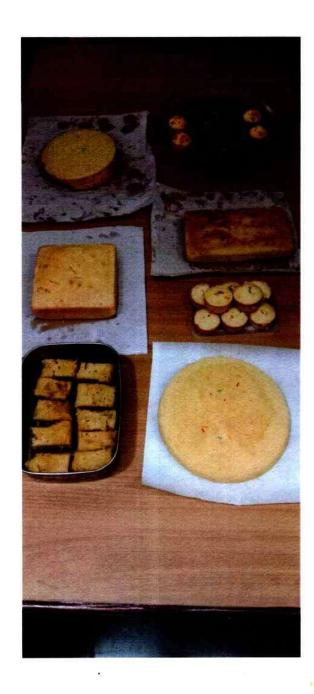

# Cooking with fire

- 1. Chicken Nuggets
- 2 Fruit Custard
- 3. Cheese balls
- 4. Paneer tikka
- 5. Kara paniyaram
- 6. Carrot halwa
- 7. Momos
- 8. Vegetable cutlet
- 9. Veg Noodles
- 10. Sauce
- 11. Chilli Chicken

# Cooking without fire

- 1. Vegetable Sandwich
- Milk Shake
- 3 Poha CurdRice
- 4. Pani poori