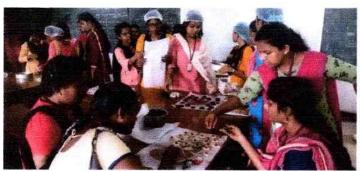

#### **REPORT**

Aari work was offered as certificate course by St. Mary's College from September 2022 to October 2022 for the first year undergraduate students. Ms. ROSHINIi. V, Aari work trainer, Thoothukudi. The course was held after the regular college hours from 2-4 p.m. Number of students registered for the course is 19. The students appeared for practical examination at the end of the programme and certificates with Grades according to their performance and percentage of attendance were issued to 19 students. A total of 19 students were benefitted through this course.