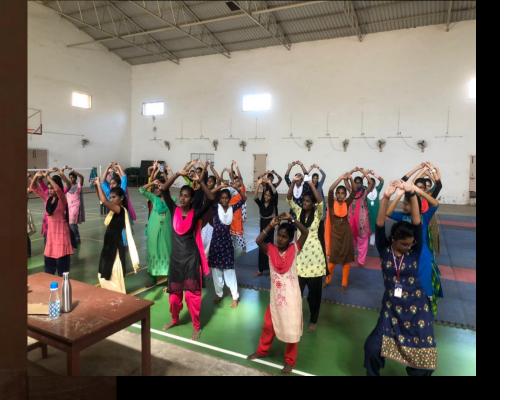

# Report of the Certificate Course 2022-2023

Classical Dance on Bharatanatyam was offered as a certificate course by the college from 01.09.2022 to 12.10. 2022 for the first year undergraduate students. Mrs. S. Kausalya, Naanal academy, Thoothukudi Was the instructor of Bharatanatyam and Mrs.Dr. P. Jayamary, assistant professor, P.G and Research Department of Commerce was the staff-in-charge. The course was held after the Regular college hours From 2 PM to 4. PM from 1<sup>th</sup> September 2022 to 12<sup>th</sup> October

2022. There were 5 students enrolled for the course. The students were made to appear For theory test and practical test At the end of the program and all the students were issued certificates With grade Levels according to their performance and Percentage of attendance.