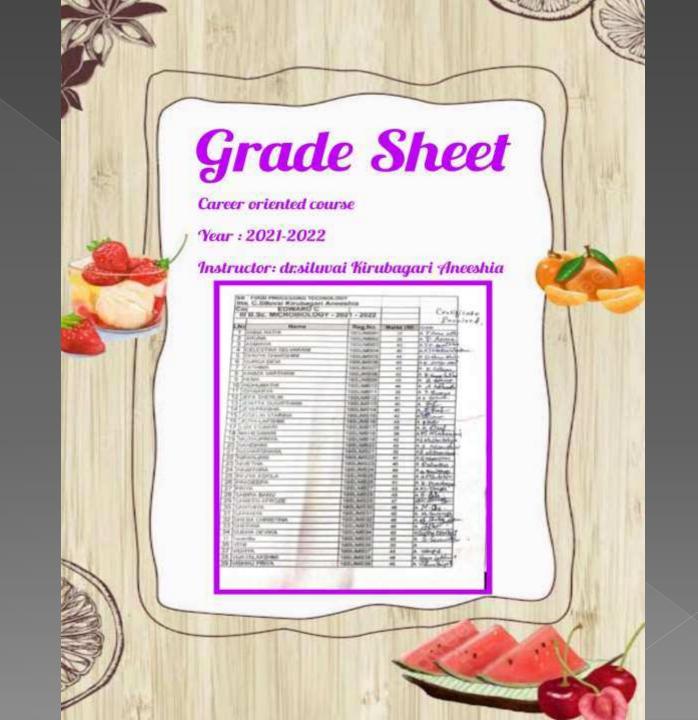

## ST.MARY'S COLLEGE AUTONOMOUS III-B.COM GENERAL A (SELF- FINANCING COURSE) CERTIFICATE COURSE ON ACCOUNTING TECHNOLOGY MARK ASSESSMENT

| S.No | Name                       | No.of Days | Attendance | C 1   |
|------|----------------------------|------------|------------|-------|
|      | A.Abirami                  | 13         |            | Grade |
| 2    | M.Aishabanu                | 15         | 81%        | A+    |
| 3    | B.Angel Efile              |            | 94%        | A+    |
| 4    | R.Asheera                  | 13         | 81%        | A+    |
| 5 ·  | T.Azhagu meena             | 16         | 100%       | A+    |
| 6    | F.Jebaruby                 | 14         | 88%        | A+    |
| 7    | J. Jenifer Packiam Rebakal | 16         | 100%       | A+    |
| 8    | M.Jeya Shree               | 14         | 88%        | A+    |
| 9    | S.Kavya                    | 14         | 88%        | A+    |
| 10   |                            | 15         | 94%        | 0     |
| 11   | M. Keerthana               | 14         | 88%        | A+    |
| 12   | R.Muthu saraniya           | 15         | 94%        | A+    |
|      | C.Oliva Jackulin           | 16         | 100%       | A+    |
| 13   | M M Rakshita Durga         | 12         | 75%        | A+    |
| 14   | I. Rakshna Anjum           | 15         | 94%        | 0     |
| 15   | M. Rathi Meena             | 16         | 100%       | 0     |
| 16   | R.Rinica silva             | 16         | 100%       | 0     |
| 17   | C. Roffina                 | 13         | 81%        | A+    |
| 18   | R. Rowenda                 | 16         | 100%       | _     |
| 19   | B.Shakcey                  | 16         | 100%       | A+    |
| 20   | S. Sobana Roseline         | 14         |            | A+    |
| 21   |                            |            | 88%        | A+    |
|      | V. Sorana Mangai           | 16         | 100%       | A+    |
| 22   | K.Suba chitra              | 16         | 100%       | A+    |
| 23   | R.Veronic Zidonia          | 12         | 75%        | A+    |

Grade Assigned As: Between 90-100:"O" Between 76-90:"A+" Between 61-75:"A"
Between 51-60:"B" Between 41-50:"C" Between 35-40:"D"