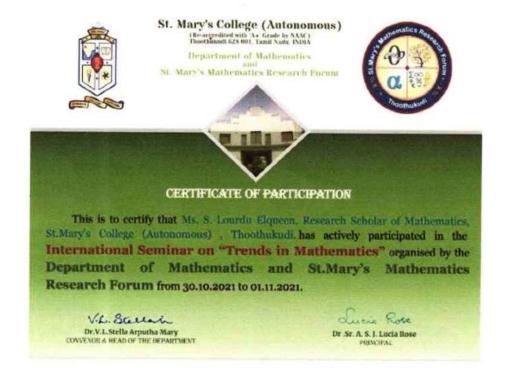

Pious Missier, Head & Associate Professor, Don Bosco College of Arts and Science(A Salesian's Institution), Keela Eral delivered lecture on Recent Trends in Digital Topology. 72 research scholars and faculty members around India benefitted from the lecture.

VEI Smelle Arpulis Mary Head of the Department B. Serena Margaret IQAC Coordinator

Principal

Thoothukudi-628 001.

Dr. V.L. Stella Arputha Mary

M.Sc., M.Phil., B.Ed., Ph.D., St. Mary's College (Autonomous)

Head & Asst Professor of Mathematics St. Mary's College (Autonomous) Thoothukudi-628 001.

St. Mary's College (Autonomous) IQAC Co-ordinator

Thoothukudi

# DEPARTMENT OF MATHEMATICS

## **International Seminar on Trends in Mathematics**

30.10.2021 - 01.11.2021

## INVITATION





#### SCREENSHOTS







#### **❖ CERTIFICATE**



## \* REPORT

Department of Mathematics and St. Mary's Mathematics Research Forum organised a two day International Seminar on Trends in Mathematics on 30th October and 1st November 2021. There were five sessions in the seminar. Dr.T.Baiju, Associate Professor-senior scale, Department of Mathematics, Manipal Institute of Technology,

Manipal, Karnataka, India delivered lecture on the topic "Topological aspects of fuzzy set and soft set" in session 1.Mr.AndrewArokiaraj, PGT, Department of Mathematics, Shraddha Children's Academy, Chennai, Tamil Nadu, India delivered lecture on Dimensions in session 2. Rev.Fr. ChiranjilalKujur, Assistant Professor, Department of Mathematics, St. Joseph's College, Darjeeling West Bengal, India handled session 3 and he delivered talk on Application of Mathem