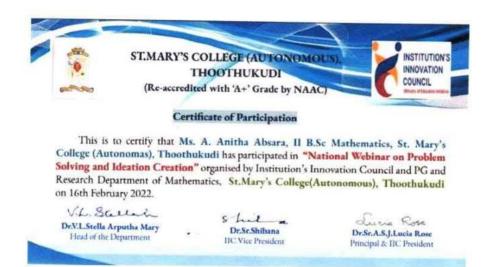

St. Mary's College (Autonomous)
Reaccredited with 'A+' Grade by NAAC (Cycle IV)
Thoothukudi

Criterion: V - Student Support and Progression 5.1 - Student Support Year: 2018-2023

5.1.3 Capacity development and skills enhancement activities are organised for improving students' capability