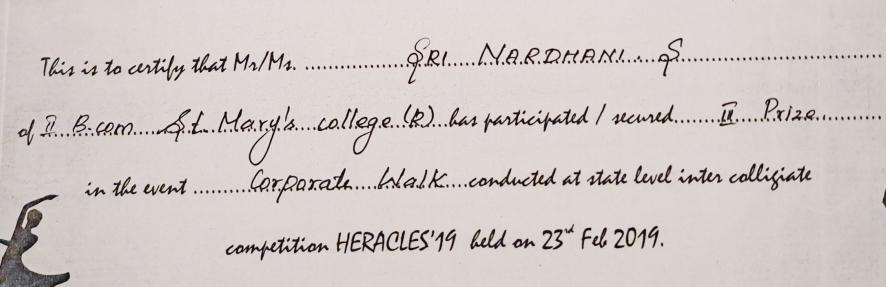

# HERACLES:19

This is to certify that Mr/Ms. NODDHAMA INDUS. A.

of I B. com. St. Mary's College (S. F.) has participated / secured. In Prize.

in the event. Ctroove it. Up. conducted at state level inter colligiate

competition HERACLES' 19 held on 23th Feb 2019.

Head of the Department

Affiliated to Manonmaniam Sundaranar University, Tirunelveli Re-Accredited with 'B' Grade by NAAC Thoothukud: - 628003