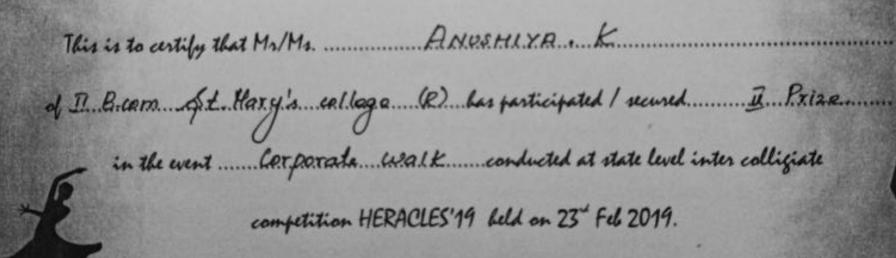

# HERACLES 19

This is to certify that Mr/Ms.

PAXATHARINI B.

of II B. corn. St. Hary's College (S#) has participated / secured. II Prize
in the event. Gtroove it Up conducted at state level intercolligiate

competition HERACLES' 19 held on 23th Feb 2019.

6. 9.6.

Head of the Department

Affiliated to Manonmaniam Sundaranar University, Tirunelveli Re-Accredited with 'B' Grade by NAAC Thoothukudi - 628003