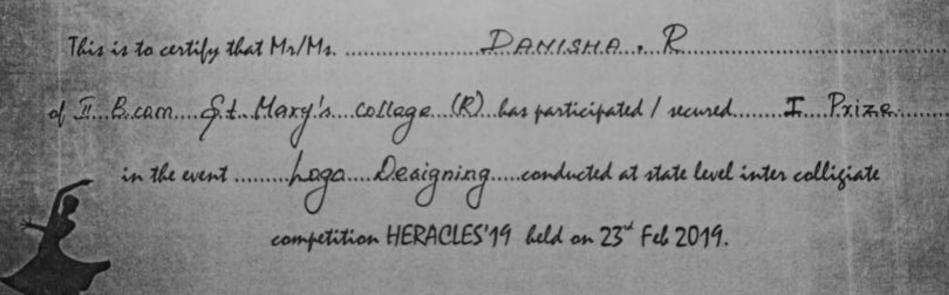

# HERACLES:19

This is to certify that Mr/Ms. NODDHAMA INDUS. A.

of I B. com. St. Mary's College (S. F.) has participated / secured. In Prize.

in the event. Ctroove it. Up. conducted at state level inter colligiate

competition HERACLES' 19 held on 23th Feb 2019.

Head of the Department

Affiliated to Manonmaniam Sundaranar University, Tirunelveli Re-Accredited with 'B' Grade by NAAC Thoothukud: - 628003