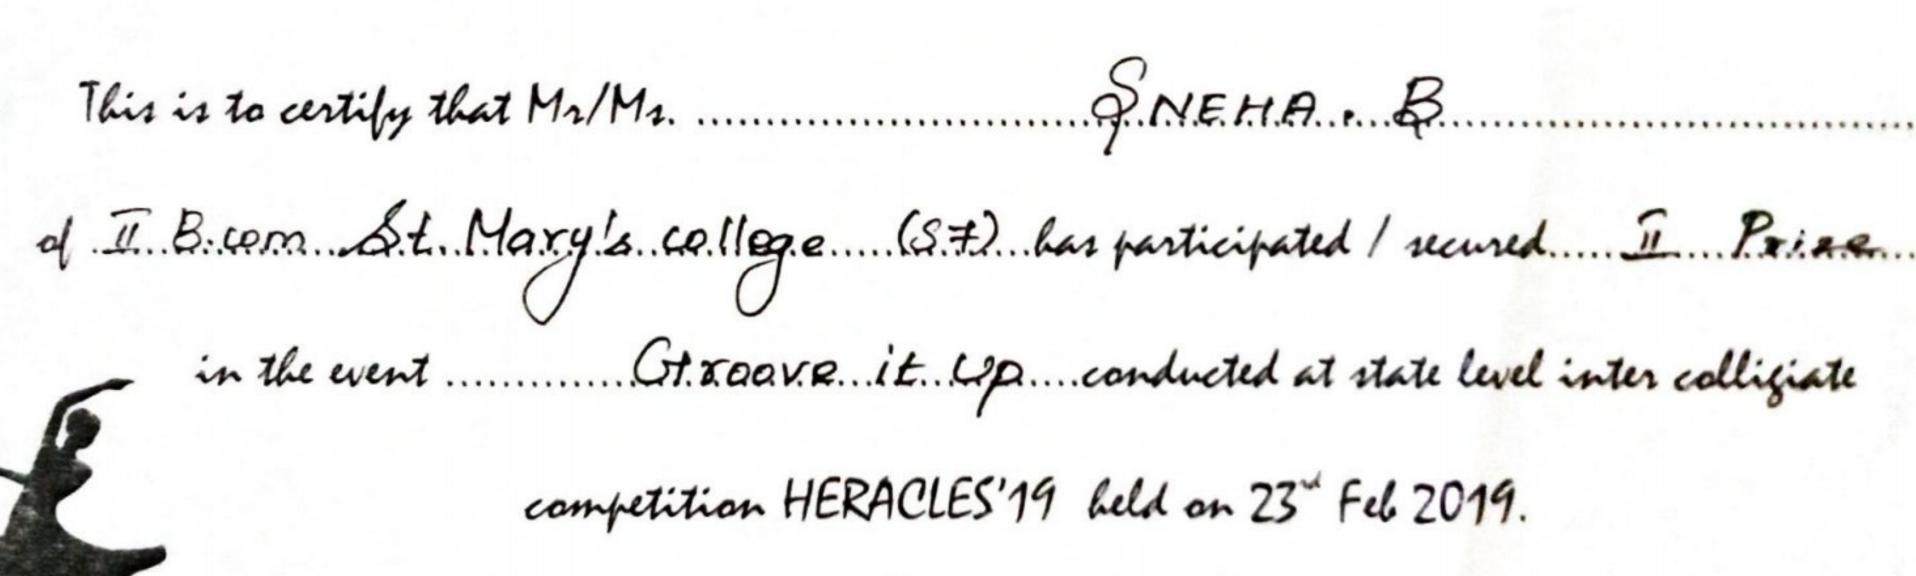

# HERACLES:19

This is to certify that Mr/Ms. NODDHAMA INDUS. A.

of I B. com. St. Mary's College (S. F.) has participated / secured. In Prize.

in the event. Ctroove it. Up. conducted at state level inter colligiate

competition HERACLES' 19 held on 23th Feb 2019.

Head of the Department

Affiliated to Manonmaniam Sundaranar University, Tirunelveli Re-Accredited with 'B' Grade by NAAC Thoothukud: - 628003