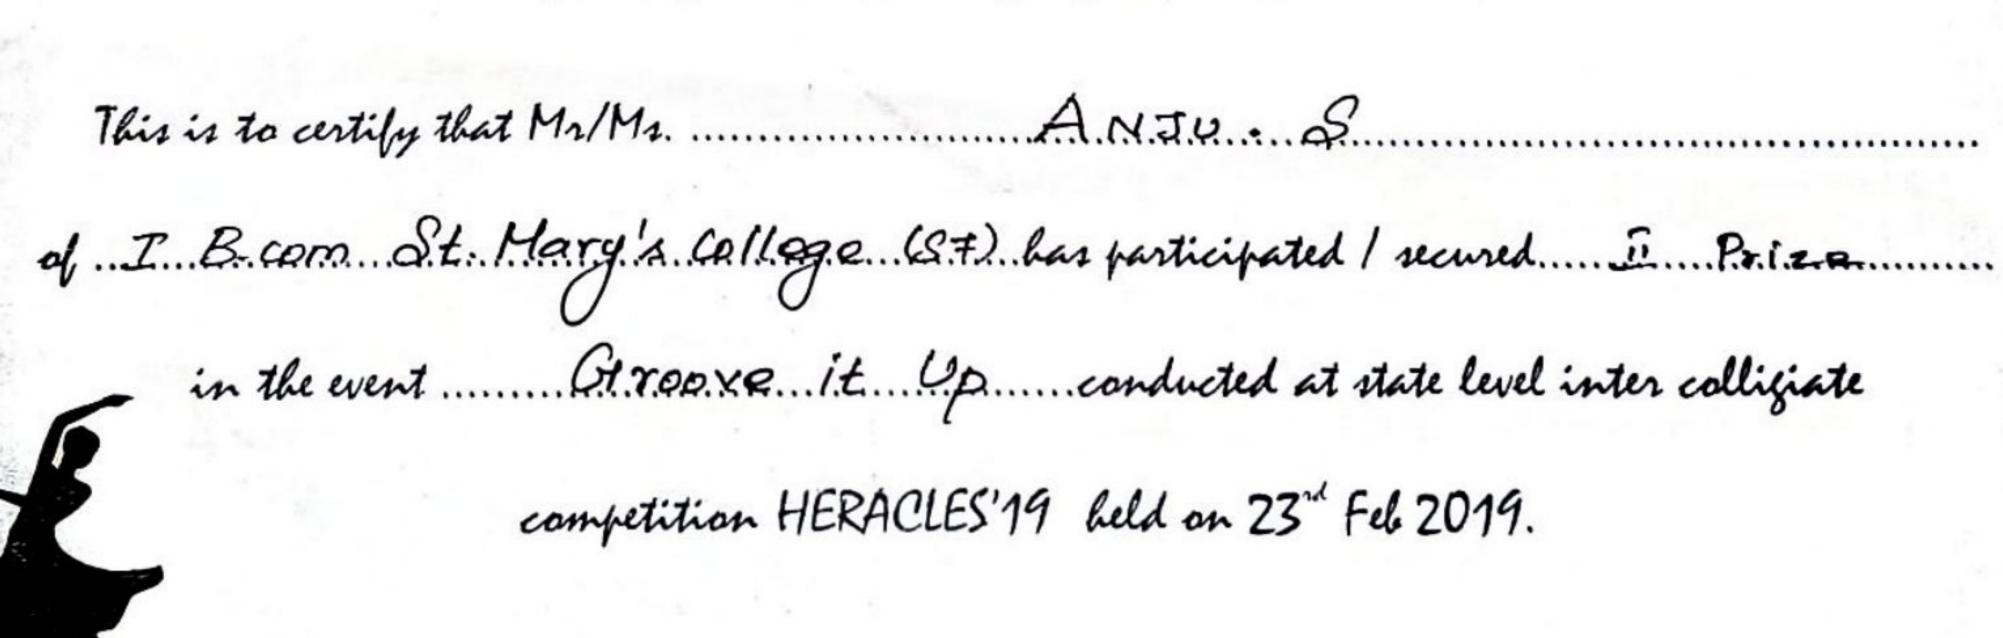

# HERACLES 19

This is to certify that Mr/Ms.

PAXATHARINI B.

of II B. corn. St. Hary's College (S#) has participated / secured. II Prize
in the event. Gtroove it Up conducted at state level intercolligiate

competition HERACLES' 19 held on 23th Feb 2019.

6. 9.6.

Head of the Department

Affiliated to Manonmaniam Sundaranar University, Tirunelveli Re-Accredited with 'B' Grade by NAAC Thoothukudi - 628003