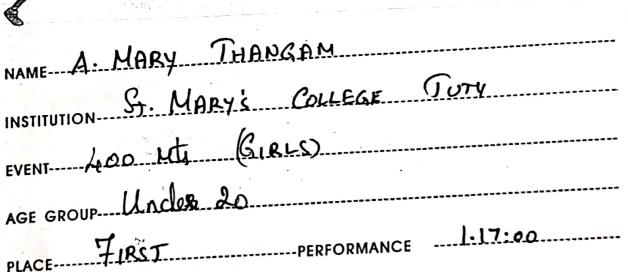

## MUTA ATHLETICS MEET-2018

This is to certify that

A. MARY THANGAM <del>Mil</del>Miss..... of St. Mary's College College Tuticoin

participated in the 400 Mts event during

**MUTA ATHLETICS MEET - 2018** 

held at VOC College, Thoothukudi and secured

Second Position

M. NAGARAJAN General Secretary Organising Secretary

XIV CONFERENCE

NAGERCOIL

September 22, 23 - 2018

Democratic, Secular, State Funded Higher Education

MADURAI KAMARAJ MANONMANIAM SUNDARANAR MOTHER TERESA & ALAGAPPA UNIVERSITY TEACHERS' ASSOCIATION