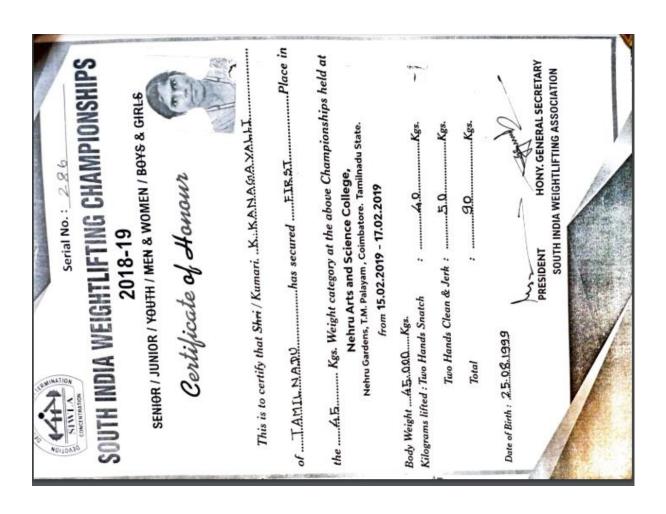

#### TAMILNADU AMATEUR WEIGHTLIFTING ASSOCIATION

 $39^{\text{TH}}$  MEN &  $26^{\text{TH}}$  WOMEN JUNIOR WEIGHTLIFTIING CHAMPIONSHIPS 2018 - 19

#### Certificate of Honour

141

| This is to certify that Selvan ofTHOOTHUKUDI.         |                  |                                                              |
|-------------------------------------------------------|------------------|--------------------------------------------------------------|
| in the                                                | kg               | Weight Class at the                                          |
| at COLMBATOR                                          |                  |                                                              |
| Body Weight :45.000                                   |                  |                                                              |
| Two Hand Snatch3.5 Kg                                 | Clean & Jerk50   | . Kg Total85 Kg                                              |
| (S.D.PONNSEELAN)                                      |                  | (D.NAVARAJ BULGANIN DANIEL)                                  |
| President Tamilnadu Amateur Weightlifting Association | Date :19/01/2019 | Hony. Secretary  Tamilnadu Amateur Weightlifting Association |