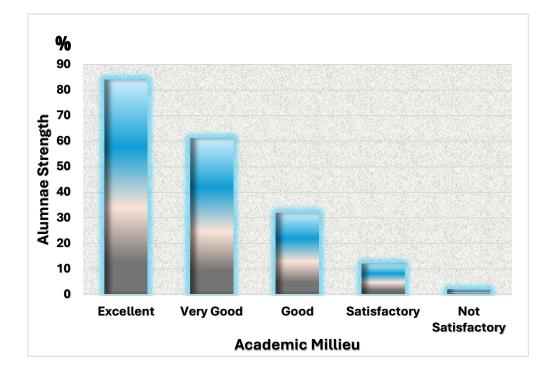

## Q. No: 3 Environment

Q. No:4 Infrastructure & Lab Facilities

IQAC, St. Mary's College (Autonomous), Thoothukudi