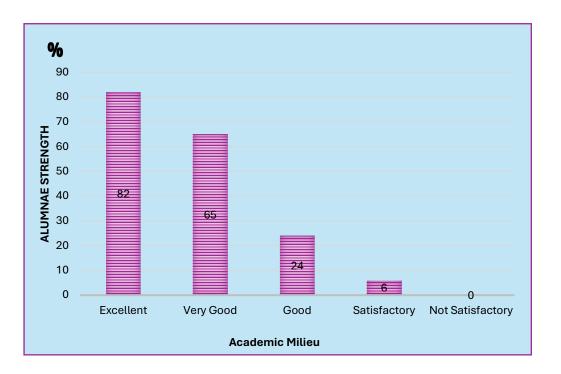

## Q. No: 3 Environment

Q. No:4 Infrastructure & Lab Facilities

IQAC, St. Mary's College (Autonomous), Thoothukudi