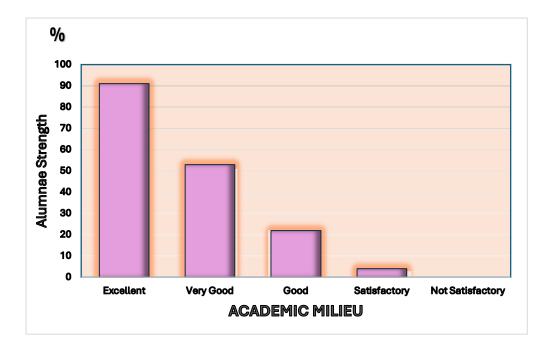

## Q. No: 3 Environment

Q. No:4 Infrastructure & Lab Facilities

IQAC, St. Mary's College (Autonomous), Thoothukudi