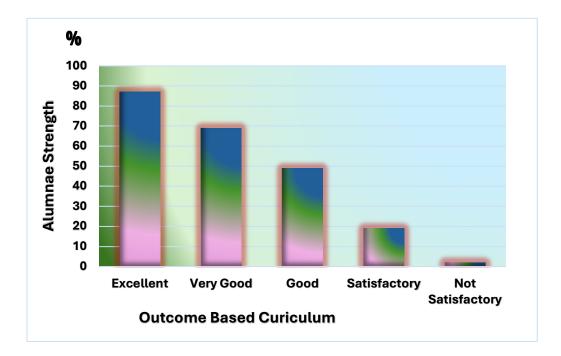

#### % 100 90 80 **Alumnae Strength** 70 60 50 40 30 20 10 0 Excelle... Jery ... Not. e<sup>..</sup> Ve<sup>rV...</sup> Good Outcome Based Curiculum