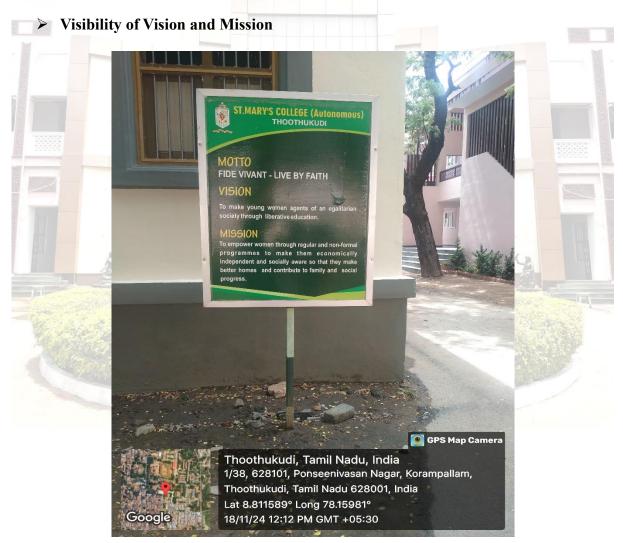

## 6.1 Institutional Vision and Leadership

6.1.1 The institutional governance and leadership are in accordance with the vision and mission of the Institution and it is visible in various institutional practices such as NEP implementation, sustained institutional growth, decentralization, participation in the institutional governance and in their short term and long-term Institutional Perspective Plan.