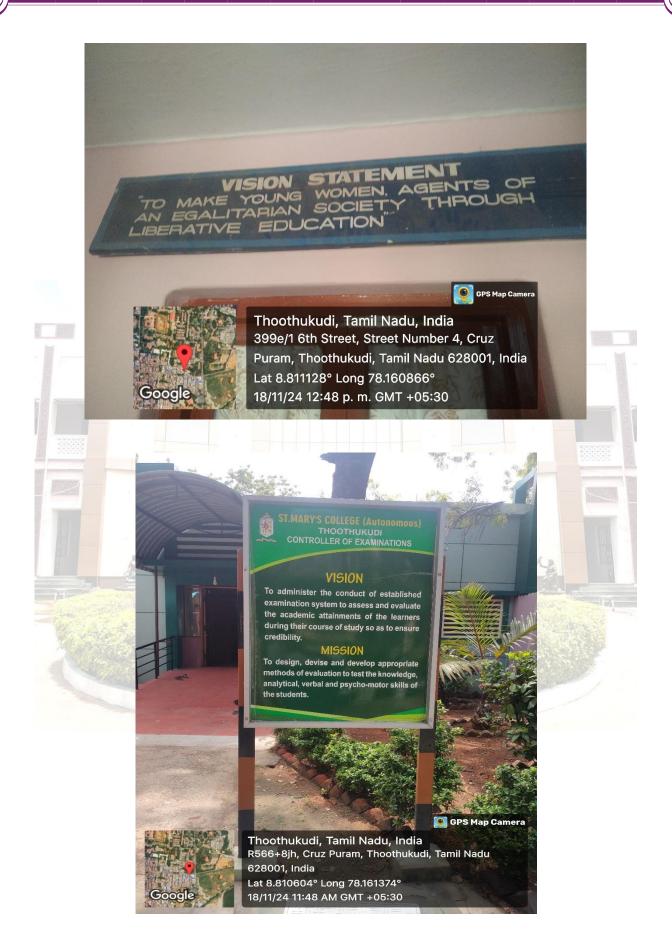

## 6.1 Institutional Vision and Leadership

6.1.1 The institutional governance and leadership are in accordance with the vision and mission of the Institution and it is visible in various institutional practices such as NEP implementation, sustained institutional growth, decentralization, participation in the institutional governance and in their short term and long-term Institutional Perspective Plan.