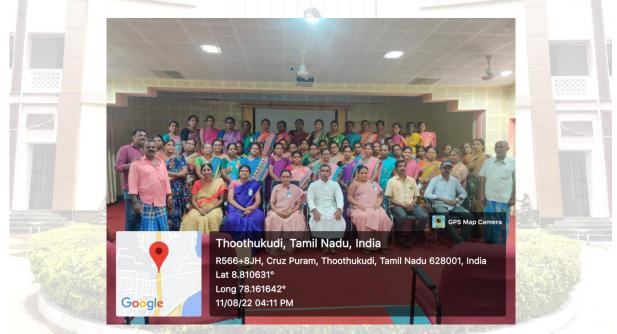

Description: Two-day Professional Progression Programme for the Supportive Staff on 10.08.2022 & 11.08.2022 on "Interpersonal Relationship and Organizational Effectiveness."

Criterion VI

SSR Cycle V

Description: Professional Progression Programme on "Life Skills and Dimensions of Wellbeing" for the Supportive Staff on 24.8.21 & 25.8.21