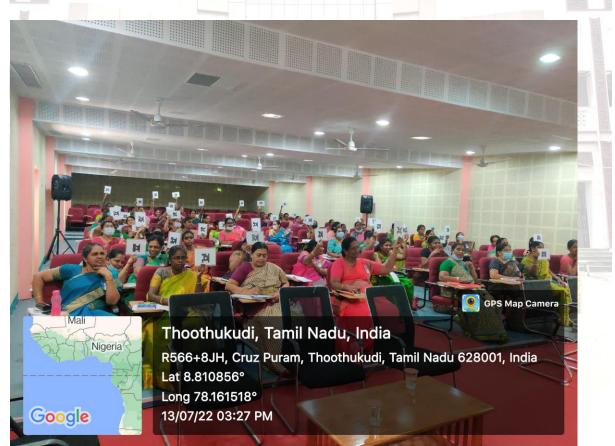

Description: Two-Day Workshop on "Curriculum, Pedagogy and Assessment: An Integrated Design Approach for OBE as a TOTAL Teacher" on 13th & 14th July 2022

SSR Cycle V

Description: Two-Day Workshop on "Curriculum, Pedagogy and Assessment: An Integrated Design Approach for OBE as a TOTAL Teacher" on 13th & 14th July 2022