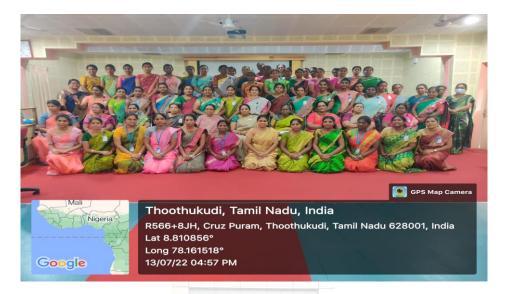

Description: Two-Day Workshop on "Curriculum, Pedagogy and Assessment: An Integrated Design Approach for OBE as a TOTAL Teacher" on 13th & 14th July 2022

SSR Cycle V

Description: Two-Day Workshop on "Curriculum, Pedagogy and Assessment: An Integrated Design Approach for OBE as a TOTAL Teacher" on 13th & 14th July 2022