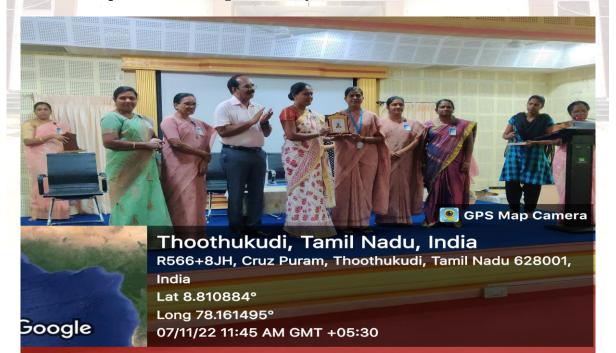

**Description: Honouring the Faculty members on Research Publication** 

Google

Thoothukudi, Tamil Nadu, India R566+8JH, Cruz Puram, Thoothukudi, Tamil Nadu 628001, India Lat 8.810884° Long 78.161495°

Google

07/11/22 11:46 AM GMT +05:30

Description: Honouring the Faculty members on Research Publication

R

Principal St. Mary's College (Autonomous) Thoothukudi-628 001.

Criterion VI