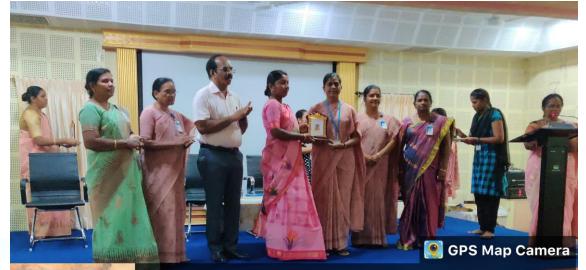

**Description: Honouring the Faculty members on Research Publication** 

Google

Thoothukudi, Tamil Nadu, India R566+8JH, Cruz Puram, Thoothukudi, Tamil Nadu 628001, India Lat 8.810884° Long 78.161495°

Google

07/11/22 11:46 AM GMT +05:30

Description: Honouring the Faculty members on Research Publication

R

Principal St. Mary's College (Autonomous) Thoothukudi-628 001.

Criterion VI