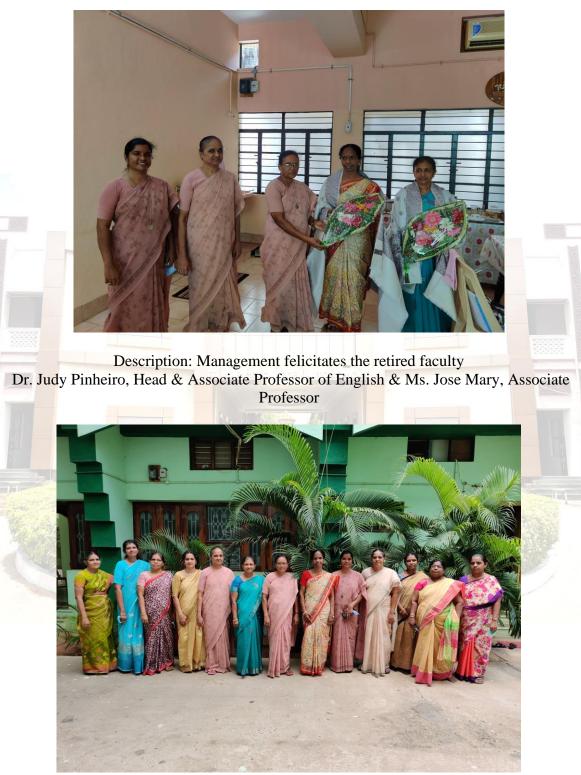

Criterion VI

**Description: Welcome Ceremony** 

Criterion VI

Description: Group photo taken on Retirement Party

Criterion VI

Criterion VI

O

**Description: Honouring the Faculty members on Research Publication** 