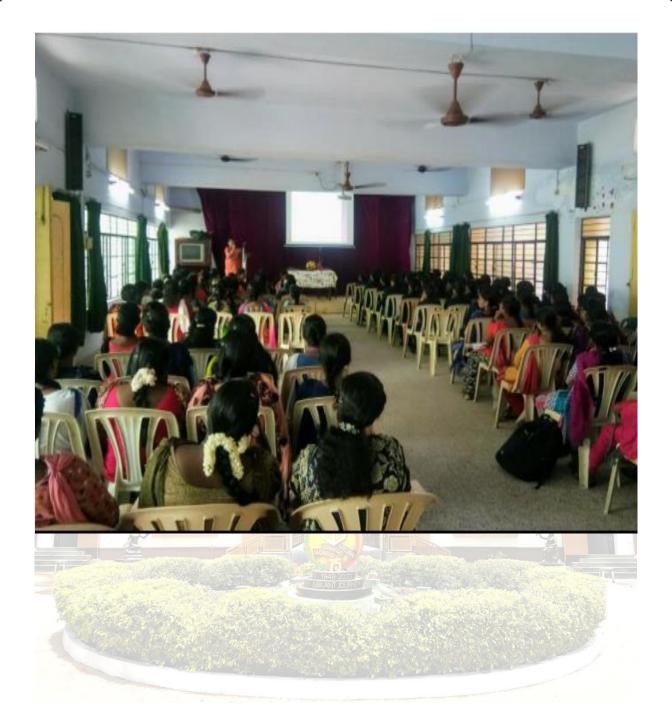

l Wellness                             |
| College<br>(Autonomous),<br>Thoothukudi | Ms. R. Rohini | 01.06.2021<br>&02.06.2021 | Feed your Mind and Fly<br>Away from Negativity |
|                                         | · Sujasia R   | 02.9.2022                 | Life on Purpose                                |
| -                                       |               | 12.01.2023                | Good Start for a Positive<br>Carnival          |
|                                         |               | 02.03.2023                | Developing Gratitude in Mind and Body          |
|                                         |               | 22.02.2023                | Managing the mental health barriers            |





### Mrs. R. Rohini, Counsellor addresses the students

















Mentee's Record

## MENTEE'S RECORD

Name of the Student: VESTA SERAPHA

Register No: 23 APEN 26

Department: I MA ENGLISH LITERATURE

Name of the Mentor: Dr. L. Jacquiaine Leo

Designation: HERD and ASSOCIATE PROFESSOR OF ENGLISH



### St. Mary's College (Autonomous)

Re-accredited with 'A+' Grade by NAAC (4th Cycle)
Thoothukudi – 628001

Tamil Nadu

0

#### $\widehat{\circ}$

#### Records of Sessions with the Mentor

2023 2025

| Academic |